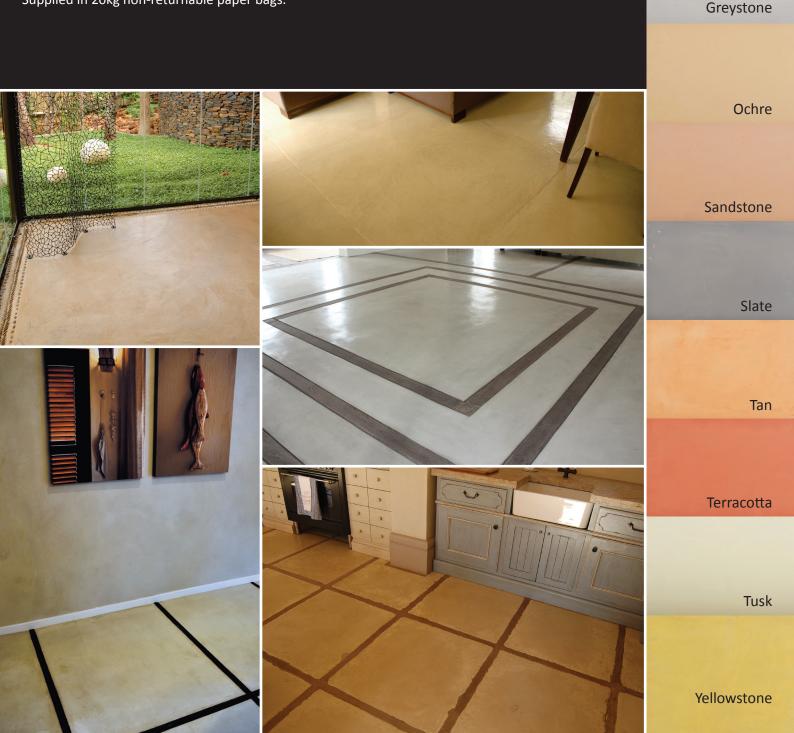

# FloorCrete Self-Levelling Floor Coating

## Quick Guide:

- Perfect for renovations
- Extremely Durable & Hardwearing Enhanced colour variation
- Easy to maintain
- Can incorporate pebble or wood inlays

A coloured, cement-based, self-levelling floor covering for application onto rolled or wood-floated concrete floor slabs or screeds. It produces a 2mm smooth, decorative layer. For interior use only. To provide a durable, hard wearing, economical, smooth, attractive natural mottling alternative to tile or carpet floor coverings.

**Chrome Green** 

Cobble Milk

**Dusky Rose** 