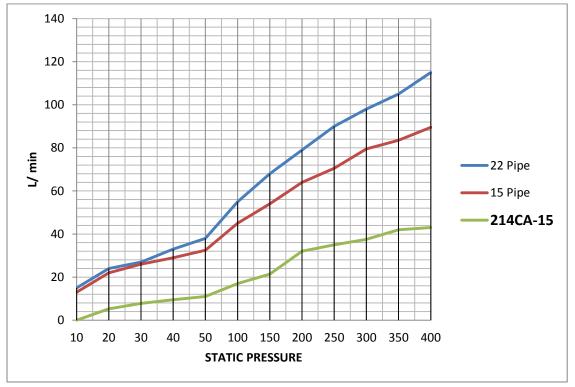

# **Flow rates**

## Note:

The R&D test facility was tested with various static pressures. The following flow readings were taken.

1) With a Ø22mm x 1 meter long class "0" pipe with open end

2) With a Ø15mm x 1 meter long class "0" pipe with open end

| Static   | 22mm     | 15mm       | Static   | 22mm      | 15mm       |
|----------|----------|------------|----------|-----------|------------|
| Pressure | Pipe     | Pipe       | Pressure | Pipe      | Pipe       |
| 10 kPa   | 15 l/min | 13 l/min   | 150 kPa  | 68 l/min  | 54 l/min   |
| 20 kPa   | 24 l/min | 22 l/min   | 200 kPa  | 79 l/min  | 64 l/min   |
| 30 kPa   | 27 l/min | 26 l/min   | 250 kPa  | 90 l/min  | 70.5 l/min |
| 40 kPa   | 33 l/min | 29 l/min   | 300 kPa  | 98 l/min  | 79.5 l/min |
| 50 kPa   | 38 l/min | 32.5 l/min | 350 kPa  | 105 l/min | 83.5 l/min |
| 100 kPa  | 55 l/min | 45 l/min   | 400 kPa  | 115 l/min | 89.5 l/min |