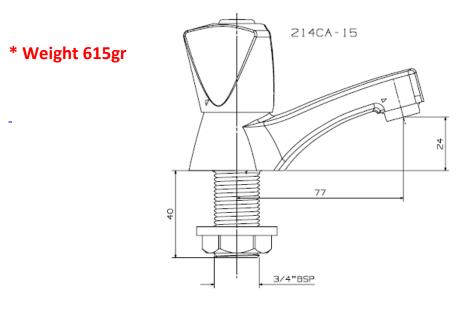

#### 214CA-15

## **Pillar tap** Square type with hot & cold indices. 1/2"BSP male inlet

Includes

\* Flanged back nut

SANS 226 TYPE 2

Description: Pillar tap with hot and cold indices. 1/2" BSP Male connection end. <u>SANS 226, Type 2</u> Code: 214CA-15

### Spare parts

- \* Head part complete P-71-2CA
- \* Connection back nut 088-15
- \* 1/2" light pattern tap washer C-098-15