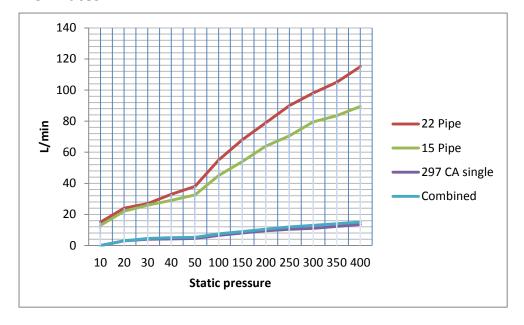

# Flow rates:

## Note:

The R&D test facility was tested with various static pressures. The following flow readings were taken.

- 1) With a  $\varnothing$ 22mm x 1 meter long class "0" pipe with open end
- 2) With a Ø15mm x 1 meter long class "0" pipe with open end

| Static   | 22mm     | 15mm       | Static   | 22mm      | 15mm       |
|----------|----------|------------|----------|-----------|------------|
| Pressure | Pipe     | Pipe       | Pressure | Pipe      | Pipe       |
| 10 kPa   | 15 l/min | 13 l/min   | 150 kPa  | 68 l/min  | 54 l/min   |
| 20 kPa   | 24 l/min | 22 l/min   | 200 kPa  | 79 l/min  | 64 l/min   |
| 30 kPa   | 27 l/min | 26 l/min   | 250 kPa  | 90 l/min  | 70.5 l/min |
| 40 kPa   | 33 l/min | 29 l/min   | 300 kPa  | 98 I/min  | 79.5 l/min |
| 50 kPa   | 38 l/min | 32.5 l/min | 350 kPa  | 105 l/min | 83.5 l/min |
| 100 kPa  | 55 l/min | 45 l/min   | 400 kPa  | 115 l/min | 89.5 l/min |