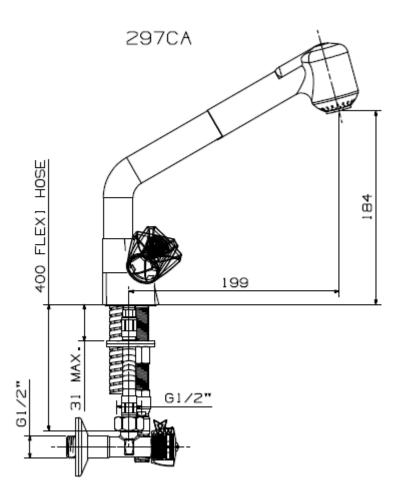

arnothing$ 22mm x 1 meter long class "0" pipe with open end
- 2) With a Ø15mm x 1 meter long class "0" pipe with open end

| Static   | 22mm     | 15mm       | Static   | 22mm      | 15mm       |
|----------|----------|------------|----------|-----------|------------|
| Pressure | Pipe     | Pipe       | Pressure | Pipe      | Pipe       |
| 10 kPa   | 15 l/min | 13 l/min   | 150 kPa  | 68 l/min  | 54 l/min   |
| 20 kPa   | 24 l/min | 22 l/min   | 200 kPa  | 79 l/min  | 64 l/min   |
| 30 kPa   | 27 l/min | 26 l/min   | 250 kPa  | 90 l/min  | 70.5 l/min |
| 40 kPa   | 33 l/min | 29 l/min   | 300 kPa  | 98 I/min  | 79.5 l/min |
| 50 kPa   | 38 l/min | 32.5 l/min | 350 kPa  | 105 l/min | 83.5 l/min |
| 100 kPa  | 55 l/min | 45 l/min   | 400 kPa  | 115 l/min | 89.5 l/min |



# Line drawing: