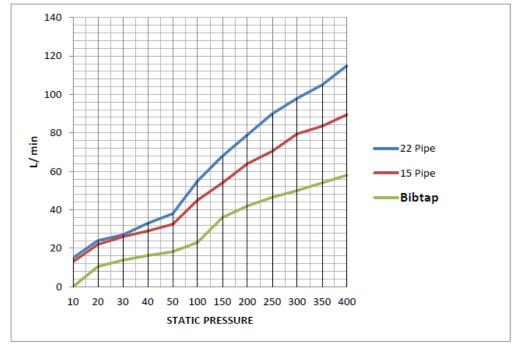

## Note:

The R&D test facility was tested with various static pressures. The following flow readings were taken.

1) With a Ø22mm x 1 meter long class "0" pipe with open end

2) With a Ø15mm x 1 meter long class "0" pipe with open end

| Static   | 22mm     | 15mm       | Static   | 22mm      | 15mm       |
|----------|----------|------------|----------|-----------|------------|
| Pressure | Pipe     | Pipe       | Pressure | Pipe      | Pipe       |
| 10 kPa   | 15 l/min | 13 l/min   | 150 kPa  | 68 l/min  | 54 l/min   |
| 20 kPa   | 24 l/min | 22 l/min   | 200 kPa  | 79 l/min  | 64 l/min   |
| 30 kPa   | 27 l/min | 26 l/min   | 250 kPa  | 90 l/min  | 70.5 l/min |
| 40 kPa   | 33 l/min | 29 l/min   | 300 kPa  | 98 l/min  | 79.5 l/min |
| 50 kPa   | 38 l/min | 32.5 l/min | 350 kPa  | 105 l/min | 83.5 l/min |
| 100 kPa  | 55 l/min | 45 l/min   | 400 kPa  | 115 l/min | 89.5 l/min |