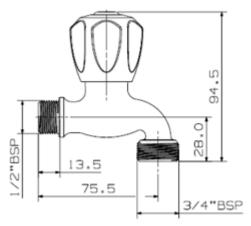

#### 3309ST-15

## Hose bib tap



# Washing machine tap with hot & cold indices 1/2"BSP male inlet and 3/4"BSP outlet

SANS 226 TYPE 2

#### Includes

\* Washing machine hose bib tap

Description: Washing machine hose bib tap with hot and cold indices. 1/2" BSP male connection end inlet, 3/4" BSP male connection end outlet. <u>SANS 226</u> <u>Type 2</u> Code: 3309ST-15

#### **Specific features and benefits**

\* Chrome plated

#### Spare parts

- \* Head part complete P-61-1ST
- \* Handle C-HA29X1
- \* 1/2" light pattern tap washer C-098-15



# WEIGHT

313gr

### LINE DRAWING





## Note:

The R&D test facility was tested with various static pressures. The following flow readings were taken.

1) With a Ø22mm x 1 meter long class "0" pipe with open end

2) With a Ø15mm x 1 meter long class "0" pipe with open end

| Static   | 22mm     | 15mm       | Static   | 22mm      | 15mm       |
|----------|----------|------------|----------|-----------|------------|
| Pressure | Pipe     | Pipe       | Pressure | Pipe      | Pipe       |
| 10 kPa   | 15 l/min | 13 l/min   | 150 kPa  | 68 l/min  | 54 l/min   |
| 20 kPa   | 24 l/min | 22 l/min   | 200 kPa  | 79 l/min  | 64 l/min   |
| 30 kPa   | 27 l/min | 26 l/min   | 250 kPa  | 90 l/min  | 70.5 l/min |
| 40 kPa   | 33 l/min | 29 l/min   | 300 kPa  | 98 l/min  | 79.5 l/min |
| 50 kPa   | 38 l/min | 32.5 l/min | 350 kPa  |