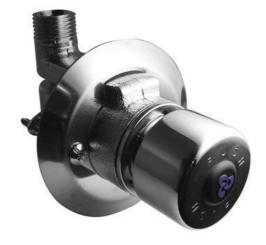

Range: Metering

Article Name: Metering Under Wall Tap

Article Code: KM2-301

**SAP Code:** FSTAX1MT-0GT0052 **Barcode:** 6002194021896

# Description:

Metering stop tap, chrome. 1/2" male inlet, and stainless steel flange. SANS 1808-9.

## Features & Benefits:

- Metering stop tap.
- Chrome Plated.
- Self-closing.
- Non-hold open.
- Flow controller with a flow cycle of 1-20 seconds.
- Flush cycle to be set to 10sec at 300KPa = 1L per flush
- DZR Brass.
- 1/2" male inlet.
- Stainless steel flange.
- Excellent water-saving product.
- Can be easily installed.