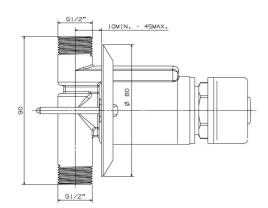

# Description:

Metering stop tap, chrome. 1/2" male inlet, and stainless steel flange. SANS 1808-9.

## Features & Benefits:

- Metering stop tap.
- Chrome Plated.
- Self-closing.
- Non-hold open.
- Flow controller with a flow cycle of 1-20 seconds.
- Flush cycle to be set to 10sec at 300KPa = 1L per flush
- DZR Brass.
- 1/2" male inlet.
- Stainless steel flange.
- Excellent water-saving product.
- Can be easily installed.