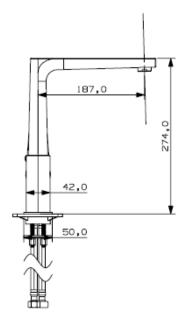

KO-970

#### Sink mixer



Single lever sink mixer with tubular outlet. 1/2"BSP female inlets SANS 1480

**Catalogue Description** 

Product Code : KO-970 description : Sink mixer (Image) Description: Single lever sink mixer. 1/2" BSP female inlets

### SANS 1480

#### Includes

- \* Sink mixer
- \* Handle
- \* 1/2" female iron 400mm long flexible inlets

### Spare parts

- \* 35mm cartridge S-SE950-1-F
- \* Handle S-KO970-2
- \* Aerator C-M24X1
- \* Connection hoses C-M10X1/2



### Weight

2,015gr

### Line drawing







## Flow rate



# SANS Specification applicable to single lever mixers:

### **SANS** specifications

SANS1480: 2005, edition 1.2 (\*\* specific extracts from the applicable SANS specifications and regulations to which such products will have to adhere to, to bear the SABS approved mark)

Operating pressure: All single lever mixers shall be designed to operate on balanced water pressure Performance characteristics: Other mixers = 12ltrs/ min minimum (with aerator)