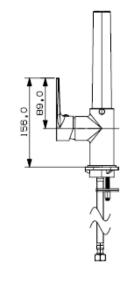

KO-970

#### Sink mixer



Single lever sink mixer with tubular outlet. 1/2"BSP female inlets SANS 1480

**Catalogue Description** 

Product Code : KO-970 description : Sink mixer (Image) Description: Single lever sink mixer. 1/2" BSP female inlets

### SANS 1480

#### Includes

- \* Sink mixer
- \* Handle
- \* 1/2" female iron 400mm long flexible inlets

### Spare parts

- \* 35mm cartridge S-SE950-1-F
- \* Handle S-KO970-2
- \* Aerator C-M24X1
- \* Connection hoses C-M10X1/2



### Weight

2,015gr

### Line drawing







## Flow rate



# SANS Specification applicable to single lever mixers:

### **SANS** specifications

SANS1480: 2005, edition 1.2 (\*\* specific extracts from the applicable SANS specifications and regulations to which such products will have to adhere to, to bear the SABS approved mark)

Operating pressure: All single lever mixers shall be designed to operate on balanced water pressure Performance characteristics: Other mixers = 12ltrs/ min minimum (with aerator)