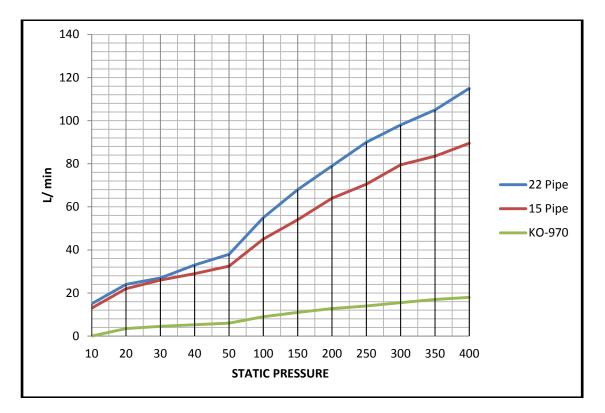

## Flow rate

Operating pressure: All single lever mixers shall be designed to operate on balanced water pressure Performance characteristics: Other mixers = 12ltrs/ min minimum (with aerator)