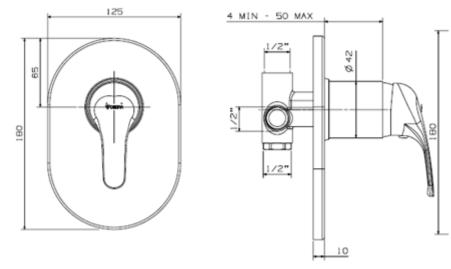

|                      |
|        | * Aerator C-M24X1                                                                                                                                                                                                                                                                                           |                      |
|        | * Connection hoses C-M10X1/2                                                                                                                                                                                                                                                                                |                      |

## Weight: <sup>956gr</sup>

## Line drawing:





## Flow rates: