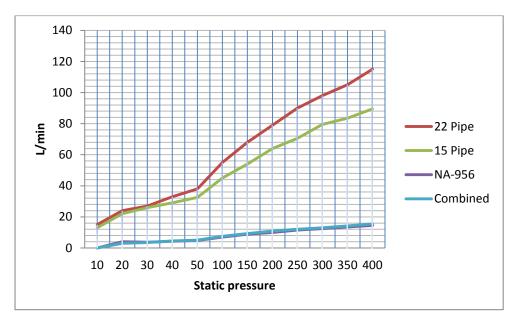

|                      |
|        | * Aerator C-M24X1                                                                                                                                                                                                                                                                                           |                      |
|        | * Connection hoses C-M10X1/2                                                                                                                                                                                                                                                                                |                      |

## Weight: <sup>956gr</sup>

## Line drawing:





## Flow rates: