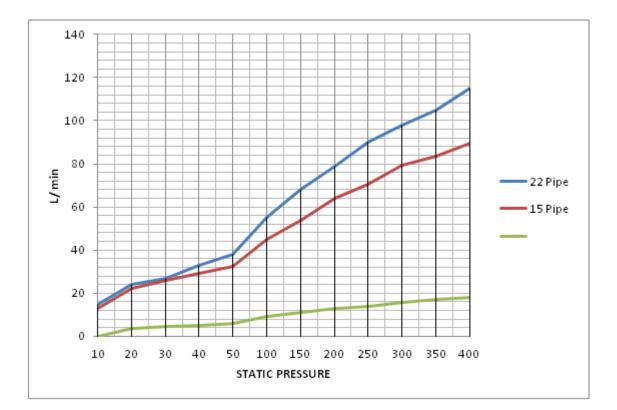

## Flow rate

\*\* Please note that these flow rate tests was conducted in our internal R&D test laboratory and results may vary due to variables in terms of water reticulation and pipe sizing

| Static   | 22mm     | 15mm       | Static   | 22mm      | 15mm       |
|----------|----------|------------|----------|-----------|------------|
| Pressure | Pipe     | Pipe       | Pressure | Pipe      | Pipe       |
| 10 kPa   | 15 l/min | 13 l/min   | 150 kPa  | 68 l/min  | 54 l/min   |
| 20 kPa   | 24 l/min | 22 l/min   | 200 kPa  | 79 l/min  | 64 l/min   |
| 30 kPa   | 27 l/min | 26 l/min   | 250 kPa  | 90 l/min  | 70.5 l/min |
| 40 kPa   | 33 l/min | 29 l/min   | 300 kPa  | 98 l/min  | 79.5 l/min |
| 50 kPa   | 38 l/min | 32.5 l/min | 350 kPa  | 105 l/min | 83.5 l/min |
| 100 kPa  | 55 l/min | 45 l/min   | 400 kPa  | 115 l/min | 89.5 l/min |