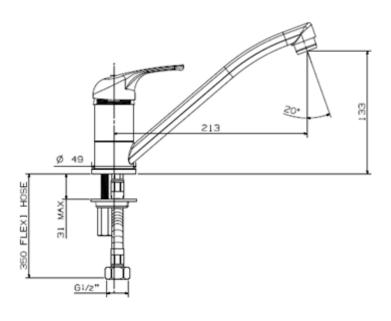

### NA-970 Sink mixer

Single lever with aerated swivel outlet. 1/2"BSP female inlets SANS 1480

#### Includes

- \* Sink mixer with aerated swivel outlet
- \* Mounting kit
- \* 1/2" female iron 400mm long flexible inlets

### **Catalogue information**

(Insert image seen on this entry)
(Insert line drawing seen on this entry)
Description: Sink mixer with aerated swivel outlet. 1/2" BSP female connection ends.
SANS 1480
Code: NA-970
Specific featrures and benefits
\* Chrome plated
Spare parts
\* Cartridge S-SE950-1-F
\* Aerator C-M24X1
\* Connection hoses C-M10X1/2



## **Weight**

1,085gr

## Line drawing











## Flow rate

\*\* Please note that these flow rate tests was conducted in our internal R&D test laboratory and results may vary due to variables in terms of water reticulation and pipe sizing



| Static   | 22mm     | 15mm       | Static   | 22mm      | 15mm       |
|----------|----------|------------|----------|-----------|------------|
| Pressure | Pipe     | Pipe       | Pressure | Pipe      | Pipe       |
| 10 kPa   | 15 l/min | 13 l/min   | 150 kPa  | 68 l/min  | 54 l/min   |
| 20 kPa   | 24 l/min | 22 l/min   | 200 kPa  | 79 l/min  | 64 l/min   |
| 30 kPa   | 27 l/min | 26 l/min   | 250 kPa  | 90 l/min  | 70.5 l/min |
| 40 kPa   | 33 l/min | 29 l/min   | 300 kPa  | 98 l/min  | 79.5 l/min |
| 50 kPa   | 38 l/min | 32.5 l/min | 350 kPa  | 105 l/min | 83.5 l/min |
| 100 kPa