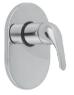

## Bath/ Shower Mixer

Description: Single lever undertile bath/ shower mixer. Code: NA-956