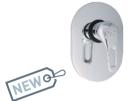

## Bath/ Shower Mixer

Description: Single lever undertile bath/ shower mixer. Code: NA-956

#### Bath/ Shower Diverter Mixer

Description: Single lever undertile bath/ shower diverter mixer. Code: NA-961

## Bath/ Shower Undertile Mixer

-

Description: Single lever bath/ shower undertile mixer. Code: NA-956LH

#### Bath/ Shower Undertile Diverter Mixer

 
 Description:
 Single lever bath/ shower undertile diverter mixer.

 Code:
 NA-961LH

NEWO