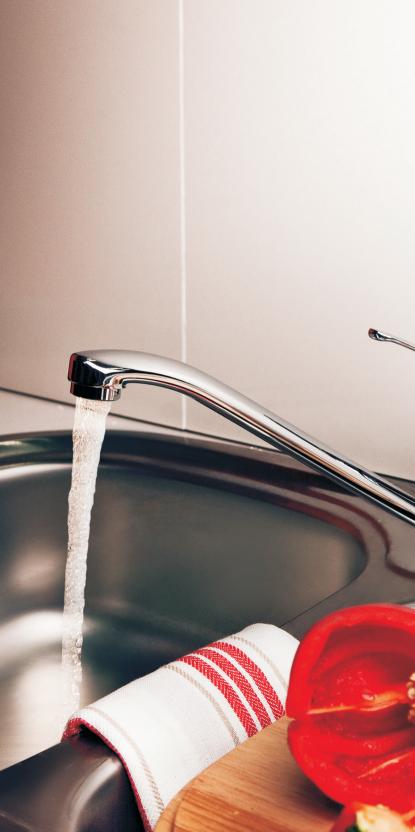

# Introducing Noka









### NOKA





**Description:** Single lever basin mixer. **Code:** NA-951

## Bath/ Shower Mixer



Description: Single lever undertile bath/ shower mixer. Code: NA-956

#### Bath/ Shower Diverter Mixer



Description: Single lever undertile bath/ shower diverter mixer. Code: NA-961

## Sink Mixer



## **NOKA - LOOPED HANDLE**

#### **Basin Mixer**



Description: Single lever plain mixer. Code: NA-951LH

## Bath/ Shower Undertile Mixer



-

Description: Single lever bath/ shower undertile mixer. Code: NA-956LH

#### Bath/ Shower Undertile Diverter Mixer

 
 Description:
 Single lever bath/ shower undertile diverter mixer.

 Code:
 NA-961LH



NEWO

#### Sink Mixer

Description:Single lever mixer.Code:NA-970LH







Tel: 0861 21 21 21 Email: marketing@cobrawatertech.co.za www.cobr