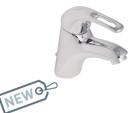

# Introducing Noka









### NOKA





**Description:** Single lever basin mixer. **Code:** NA-951

## Bath/ Shower Mixer



Description: Single lever undertile bath/ shower mixer. Code: NA-956

#### Bath/ Shower Diverter Mixer



Description: Single lever undertile bath/ shower diverter mixer. Code: NA-961

## Sink Mixer



## **NOKA - LOOPED HANDLE**

#### **Basin Mixer**



Description: Single lever plain mixer. Code: NA-951LH

## Bath/ Shower Undertile Mixer



-

Description: Single lever bath/ shower undertile mixer. Code: NA-956LH

#### Bath/ Shower Undertile Diverter Mixer

 
 Description:
 Single lever bath/ shower undertile diverter mixer.

 Code:
 NA-961LH



NEWO

#### Sink Mixer

Description:Single lever mixer.Code:NA-970LH







Tel: 0861 21 21 21 Email: marketing@cobrawatertech.co.za www.cobra.co.za





Available on the Analese on the Anal