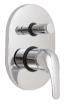

#### Bath/ Shower Diverter Mixer

Description: Single lever undertile bath/ shower diverter mixer. Code: NA-961