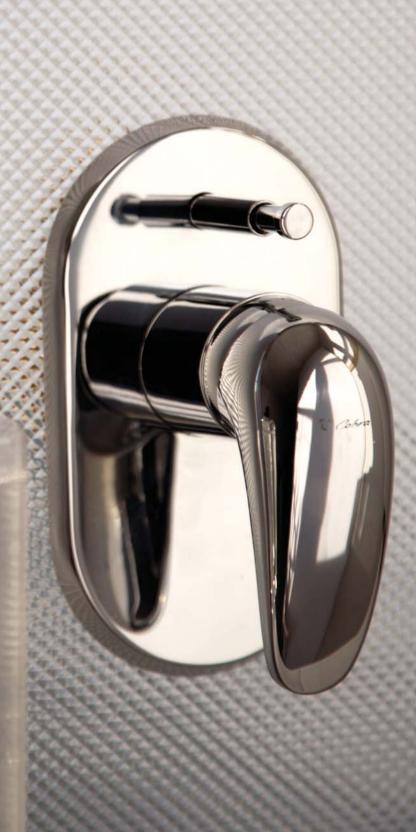

## Bath/ Shower Mixer

Description: Single lever under tile mixer. Code: AL-856

# Bath/ Shower Diverter Mixer

Description: Single lever under tile diverter mixer. Code: AL-861

# Bath/ Shower Thermostatic Mixer

Description: Single lever undertile thermostatic mixer with temperature control. Code: AL-862