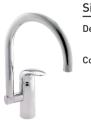

#### Sink Mixer \*

Description: Single lever mixer with swivel hand set support tube and angle regulating valves. Code: AL-870

#### Sink Mixer \*

 Description:
 Single lever mixer with aerated swivel outlet and angle regulating valves.

 Code:
 AL-871

\* All sink mixers in this range include a temperature and flow control cartridge which allows the user to set the temperature and flow as desired.