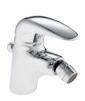

## Bidet Mixer

 
 Description:
 Single lever bidet mixer with pop-up waste, swivel outlet and angle regulating valves.

 Code:
 AL-865