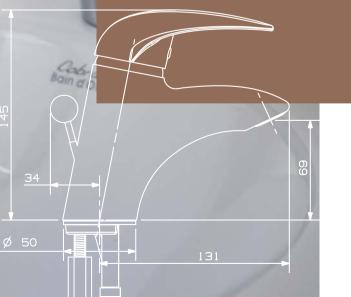

## Basin Mixer

Description: Single lever mixer with angle regulating valves.
Code: AL-851