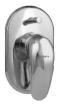

# Bath/ Shower Diverter Mixer

Description: Single lever under tile diverter mixer. Code: AL-861