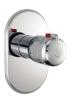

# Bath/ Shower Thermostatic Mixer

Description: Single lever undertile thermostatic mixer with temperature control. Code: AL-862