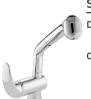

#### Sink Mixer \*

Description: Single lever mixer with swivel hand set support tube and angle regulating valves. Code: AL-870