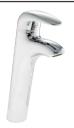

## Basin Mixer

Description: Single lever mixer with angle regulating valves.
Code: AL-851