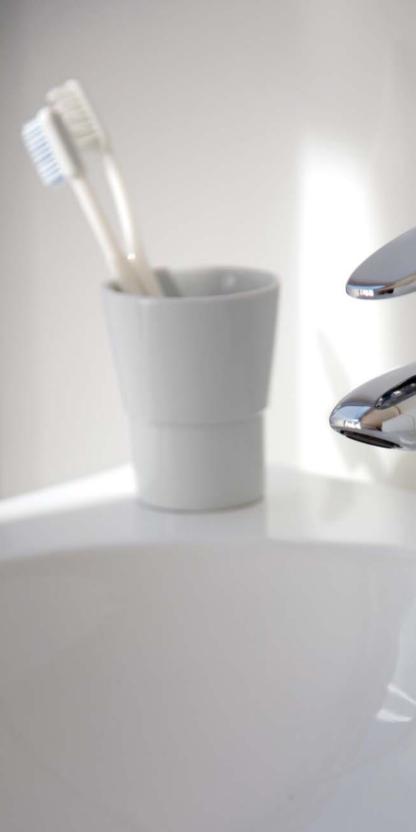

## Basin Mixer

Description: Single lever mixer with angle regulating valves.
Code: AL-851

### Raised Basin Mixer

Description: Single lever plain raised mixer with regulating angle valves. Code: AL-851R