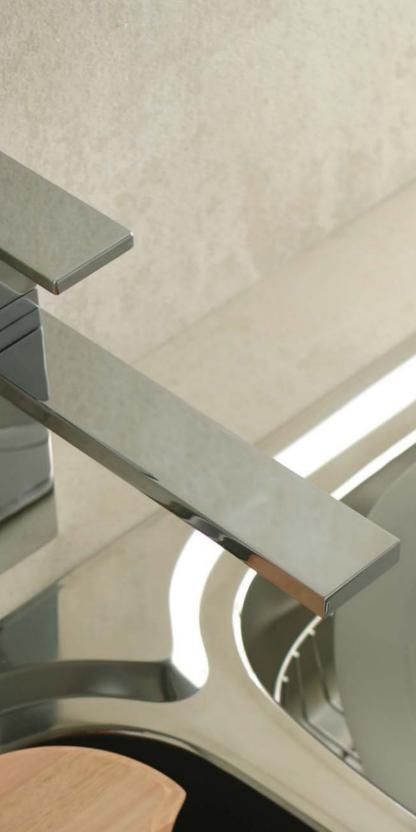

# CALLISTO Basin Mixer Description: Single lever mixer with angle regulating valves. Code: CL-951 ELOW RATE Raised Basin Mixer Description: Single lever has a basin basin

Description: Single lever plain raised mixer with angle regulating valves. Code: CL-951R