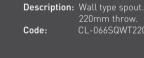

# Basin MixerDescription:Three hole mixer with pillar<br/>. gout with side values.Code:CL-158Code:CL-158Code:CL-158Code:CL-158Code:CL-158Code:CL-158Code:CL-158Code:CL-158Code:CL-158Code:CL-158CODE:CODE:CODE:CODE:CODE:CODE:Code:Pillar type spout.Code:CL-066SQPT210