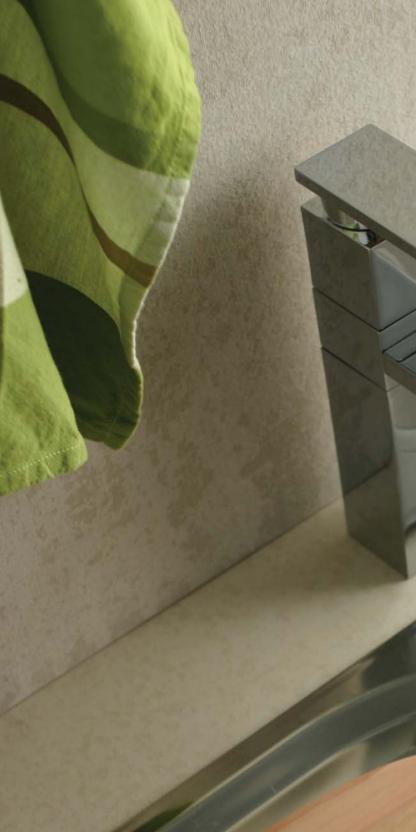

# CALLISTO Basin Mixer Description: Single lever mixer with angle regulating valves. Code: CL-951 ELOW RATE Raised Basin Mixer Description: Single lever has a basin basin

Description: Single lever plain raised mixer with angle regulating valves. Code: CL-951R