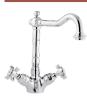

#### Sink Mixer

Description: One hole mixer with an aerated swivel

outlet.

Code: CS-296CP