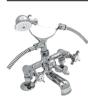

## Bath Mixer

**Description:** Pillar type mixer with diverter and hand

shower attachment.

Code: CS-252/001CP