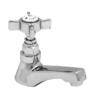

# Pillar Tap

Description: Pillar tap with hot & cold indices.

Code: CS-212-15CP

# Pillar Tap

Description: Square type pillar tap with hot & cold

indices.

Code: CS-214-15CP