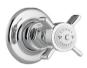

# Stop Tap

Description: Undertile heavy pattern stop tap.

Code: CS-128-15CP

# Stop Tap

**Description:** Undertile heavy pattern stop tap with 15mm copper compression inlet.

Code: CS-138-15CP

# Stop Tap

Description: Undertile stop tap.

Code: CS-228-15CP

# Stop Tap

**Description:** Undertile stop tap with 15mm copper

compression inlet.

Code: CS-238-15CP

Tel: 0861 21 21 21 Email: marketing@cobrawatertech.co.za www.cobra.co.za