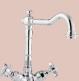

## Basin Mixer

Description: Three hole mixer with a centre outlet.

Code: CS-258