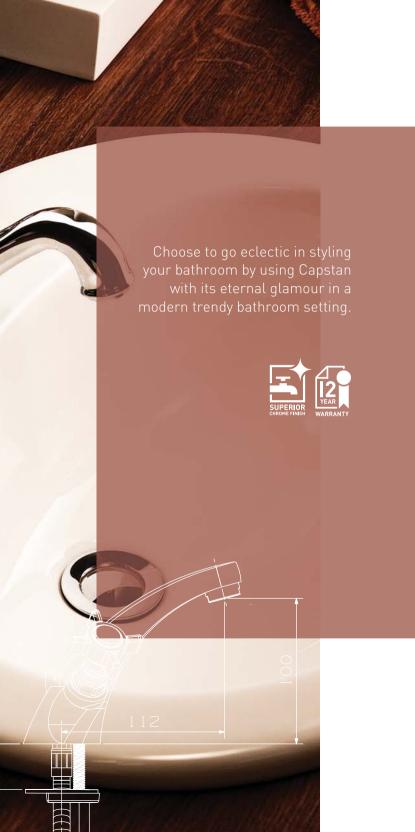

# Introducing Capstan











# Pillar Tap

Description: Pillar tap with hot & cold indices.

Code: CS-212-15CP



# Pillar Tap

Description: Square type pillar tap with hot & cold

indices.

Code: CS-214-15CP

#### Basin Mixer



**Description:** One hole mixer with cast fixed outlet. Code:

CS-294





## Basin Mixer

Description: One hole mixer with an aerated swan

neck swivel outlet.

Code: CS-291/044



## Basin Mixer

Description: Three hole mixer with a centre outlet.

Code: CS-258







## Basin Mixer

**Description:** One hole heavy pattern mixer with ornate

swivel outlet.

Code: CS-194/ 039



## Bath Mixer

Description: Wall type mixer with diverter and hand

shower attachment. CS-251/001CP

Code:



## Bath Mixer

**Description:** Pillar type mixer with diverter and hand

shower attachment.

Code: CS