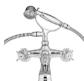

## Bath Mixer

Description: Wall type heavy pattern diverter mixer

with hand shower attachment.

Code: CS-151/001CP