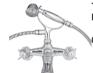

### Bath Mixer

Description: Pillar type heavy pattern diverter mixer

with hand shower attachment.

Code: CS-152/001CP