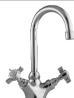

#### Sink Mixer

Description: One hole mixer with an aerated swivel

outlet.

Code: CS-296CP

## Sink Mixer

Description: One hole heavy pattern mixer with

ornate swivel outlet.

Code: CS-196/038CP

## Sink Mixer

Description: Wall type mixer with an aerated swivel

outlet.

Code: CS-266/041CP