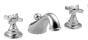

## Basin Mixer

Description: Three hole mixer with a centre outlet.

Code: CS-258