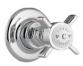

# Stop Tap

Description: Undertile heavy pattern stop tap.

Code: CS-128-15CP

# Stop Tap

**Description:** Undertile heavy pattern stop tap with 15mm copper compression inlet.

Code: CS-138-15CP

# Stop Tap

Description: Undertile stop tap.

Code: CS-228-15CP

# Stop Tap

**Description:** Undertile stop tap with 15mm copper

compression inlet.

Code: CS-238-15CP

Tel: 0861 21 21 21 Email: marketing@cobrawatertech.co.za www.cobra.co.za