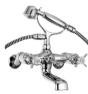

## Bath Mixer

Description: Wall type mixer with diverter and hand

shower attachment. CS-251/001CP

Code: