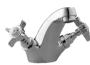

## Basin Mixer

Description: Three hole mixer with a centre outlet.

Code: CS-258