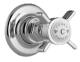

# Stop Tap

Description: Undertile heavy pattern stop tap.

Code: CS-128-15CP

# Stop Tap

**Description:** Undertile heavy pattern stop tap with 15mm copper compression inlet.

Code: CS-138-15CP

# Stop Tap

Description: Undertile stop tap.

Code: CS-228-15CP

# Stop Tap

**Description:** Undertile stop tap with 15mm copper

compression inlet.

Code: CS-238-15CP

Tel: 0861 21 21 21 Email: marketing@cobrawatertech.co.za www.cobra.co.za