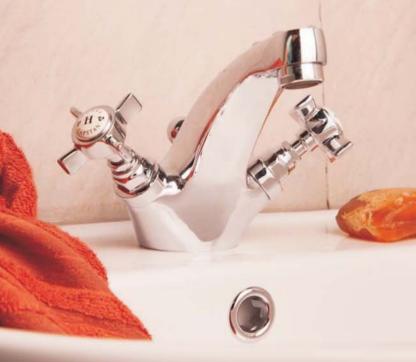

## Basin Mixer

Description: Three hole mixer with a centre outlet.

Code: CS-258