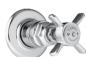

## Shower Mixer

Description: Wall type heavy pattern exposed shower

mixer. No riser pipe.

Code: CS-181-1