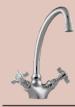

## Sink Mixer

Description: One hole heavy pattern mixer with

ornate swivel outlet.

Code: CS-196/038CP