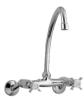

## Sink Mixer

Description: Wall type mixer with an aerated swivel

outlet.

Code: CS-266/041CP