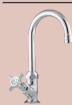

#### Sink Mixer

Description: One hole mixer with an aerated swivel

outlet.

Code: CS-296CP