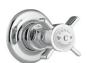

# Stop Tap

Description: Undertile heavy pattern stop tap. ½" BSP female inlets.

Code: CS-128-15CP