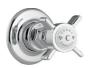

attachment.

CS-151/001CP



## Bath Mixer

**Description:** Pillar type heavy pattern diverter mixer

with hand shower attachment.

CS-152/001CP Code:



# Sink Pillar Tap

Description: Pillar tap with an aerated swan neck

swivel outlet.

CS-215/044CP Code:



#### Sink Mixer

Description: One hole mixer with an aerated swivel

outlet.

Code: CS-296CP



## Sink Mixer

**Description:** One hole heavy pattern mixer with ornate swivel outlet.

Code: CS-196/038CP



### Sink Mixer

Description: Wall type mixer with an aerated swivel

outlet. CS-266/041CP Code:



# Stop Tap



Description: Undertile heavy pattern stop tap. ½" BSP female inlets.

Code: CS-128-15CP

# Stop Tap



**Description:** Undertile heavy pattern stop tap with

15mm copper compression inlet.

CS-138-15CP

# Stop Tap



CS-228-15CP Code:

# Stop Tap



Description: Undertile stop tap with 15mm copper

compression inlet.

Code: CS-238-15CP





Tel: 0861 21 21 21
Email: marketing@cobrawatertech.co.za
www.cobra.co.za