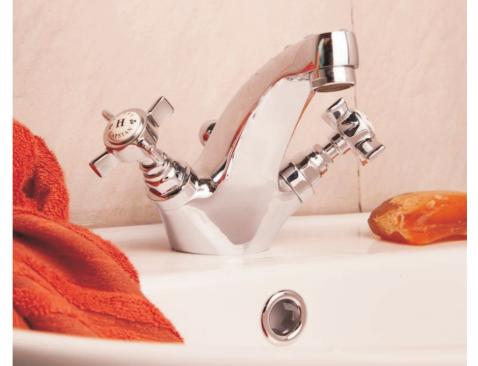

## Basin Mixer

Description: One hole mixer with an aerated swan

neck swivel outlet.

**Code:** CS-291/044CP