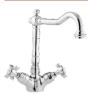

#### Sink Mixer

Description: One hole mixer with an aerated swivel

outlet.

Code: CS-296CP