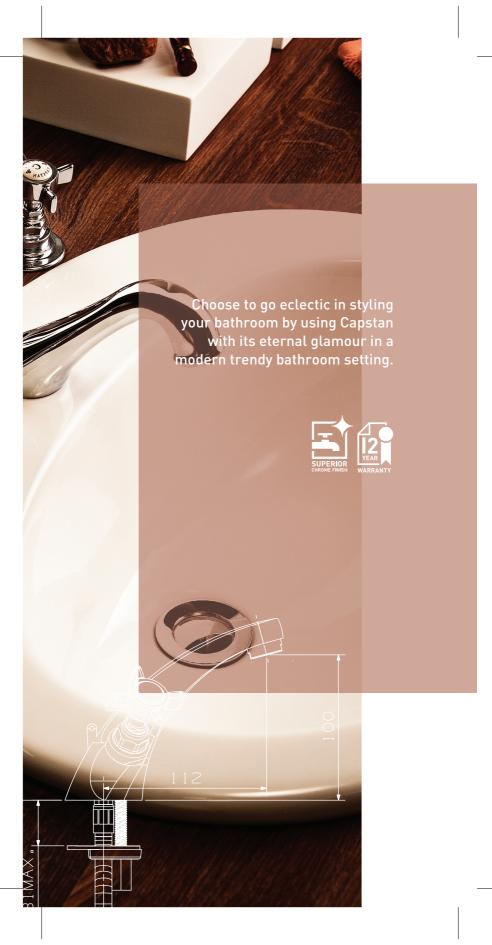

CLASSIC RANGE

# Introducing Capstan











# Pillar Tap

**Description:** Pillar tap with hot & cold indices.

Code: CS-212-15CP



# Pillar Tap

 $\textbf{Description:} \ \, \textbf{Square type pillar tap with hot \& cold}$ 

indices.

Code: CS-214-15CP

# Basin Mixer



Description: One hole mixer with cast fixed outlet.

Code: CS-294CP





## Basin Mixer

Description: One hole mixer with an aerated swan

neck swivel outlet.

**Code:** CS-291/044CP



#### **Basin Mixer**

Description: Three hole mixer with a centre outlet.

Code: CS-258CP







## Basin Mixer

Description: One hole heavy pattern mixer with ornate

swivel outlet.

CS-194/039CP Code:



#### **Bath Mixer**

Description: Wall type mixer with diverter and hand

shower attachment.

Code: CS-251/001CP



## Bath Mixer

**Description:** Pillar type mixer with div