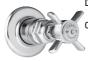

# Stop Tap

Description: Undertile stop tap with 15mm copper

compression inlet.

Code: CS-238-15CP

Tel: 0861 21 21 21
Email: marketing@cobrawatertech.co.za
www.cobra.co.za