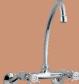

#### **Bath Mixer**

Description: Wall type mixer with diverter and hand

shower attachment.

Code: CS-251/001CP