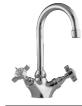

### Sink Mixer

Description: Wall type mixer with an aerated swivel

outlet. CS-266/041CP Code: