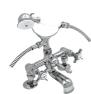

## Bath Mixer

**Description:** Pillar type heavy pattern diverter mixer

with hand shower attachment.

CS-152/001CP Code: