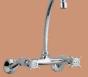

## Bath Mixer

**Description:** Pillar type mixer with diverter and hand shower attachment.

Code: CS-252/001CP

Description: Wall type heavy pattern diverter mixer

with hand shower attachment.

CS-151/001CP