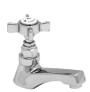

# Pillar Tap

**Description:** Pillar tap with hot & cold indices.

Code: CS-212-15CP