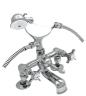

## Bath Mixer

**Description:** Pillar type mixer with diverter and hand shower attachment.

Code: CS-252/001CP

Description: Wall type heavy pattern diverter mixer

with hand shower attachment.

CS-151/001CP