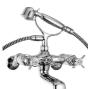

## Bath Mixer

**Description:** Pillar type mixer with diverter and hand shower attachment.

Code: CS-252/001CP

Description: Wall type heavy pattern diverter mixer

with hand shower attachment.

CS-151/001CP