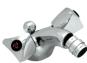

# Stop Tap

**Description:** Undertile stop tap. Heavy pattern, 15mm.

Code: 128CA-15

# Stop Tap

**Description:** Undertile stop tap with 15mm

copper compression inlet, Heavy

pattern.

Code: 138CA-15

## Stop Tap

**Description:** Undertile with 15mm copper

compression inlet,

Light pattern.

Code: 228CA-15