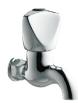

# Pillar Tap

Description: Pillar tap with hot and cold indices.

Heavy pattern, 15mm.

Code: 114CA-15

**Description:** Bib tap with hot & cold indices. Heavy

pattern, 15mm.

Code: 106CA-15