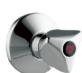

# Pillar Tap

**Description:** Pillar tap with hot and cold indices.

Light pattern, 15mm.

Code: 214CA-15

# Pillar Tap

Description: Pillar tap with hot and cold indices.

Heavy pattern, 15mm.

Code: 114CA-15

**Description:** Bib tap with hot & cold indices. Heavy

pattern, 15mm.

Code: 106CA-15

# Bib Tap

Description: Bib tap with hot & cold indices. Light

pattern, 15mm.

Code: 206CA-15