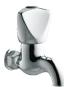

# Bib Tap

Description: Bib tap with hot & cold indices. Light

pattern, 15mm.

Code: 206CA-15