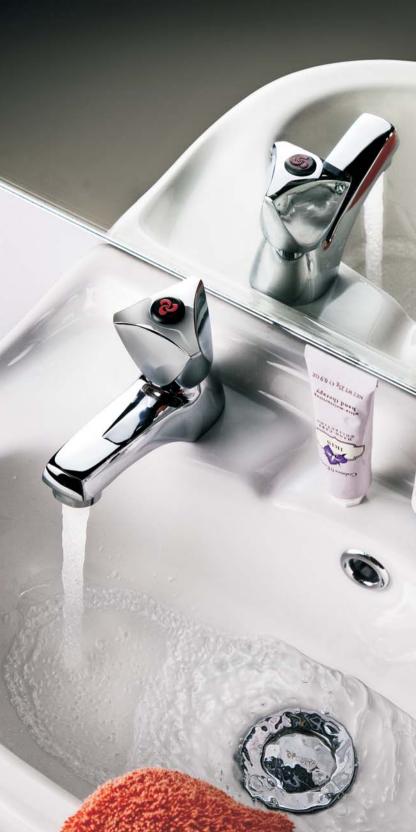

## Basin Mixer

Description: One hole mixer with cast fixed outlet.

Light pattern, 15mm.

Code: 294CA

## Basin Mixer

**Description:** One hole mixer with cast swivel outlet.

Light pattern, 15mm.

Code: 292CA