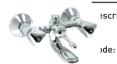

#### **Bath Mixer**

escription: Wall type mixer with diverter. No hand

shower attachment. Heavy pattern,

20mm. 151CA

#### Bath Mixer

Description: Wall type mixer with diverter. No hand

shower attachment. Light pattern,

15mm. **251**CA-15

Code: