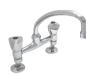

## Sink Mixer

Description: Pillar type mixer with an aerated swivel

outlet. Heavy pattern, 15mm.

Code: 171/041CA