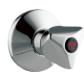

# Pillar Tap

**Description:** Pillar tap with hot and cold indices.

Light pattern, 15mm.

Code: 214CA-15

# Pillar Tap

Description: Pillar tap with hot and cold indices.

Heavy pattern, 15mm.

Code: 114CA-15

**Description:** Bib tap with hot & cold indices. Heavy

pattern, 15mm.

Code: 106CA-15

# Bib Tap

Description: Bib tap with hot & cold indices. Light

pattern, 15mm.

Code: 206CA-15