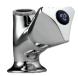

## Sink Pillar Tap

Description: Sink pillar tap. (Swivel outlet purchased

separately). Heavy pattern, 15mm.

Code: 115CA