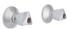

# Stop Tap

**Description:** Undertile stop tap. Heavy pattern, 15mm.

Code: 128CA-15

# Stop Tap

**Description:** Undertile stop tap with 15mm

copper compression inlet, Heavy

pattern.

Code: 138CA-15

## Stop Tap

**Description:** Undertile with 15mm copper

compression inlet,

Light pattern.

Code: 228CA-15