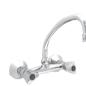

#### Sink Mixer

Description: Wall type mixer with an aerated swivel

outlet. Light pattern, 15mm.

Code: 266/041/10CA

#### Sink Mixer

**Description:** Wall type mixer with an aerated swivel

outlet. Heavy pattern, 15mm.

Code: 166/041CA