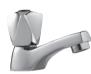

# Pillar Tap

**Description:** Pillar tap with hot and cold indices.

Light pattern, 15mm.

Code: 214CA-15

# Pillar Tap

Description: Pillar tap with hot and cold indices.

Heavy pattern, 15mm.

Code: 114CA-15

**Description:** Bib tap with hot & cold indices. Heavy

pattern, 15mm.

Code: 106CA-15