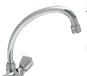

#### Sink Mixer

Description: Wall type mixer with an aerated swivel

outlet. Light pattern, 15mm.

Code: 266/041/10CA

#### Sink Mixer

**Description:** Wall type mixer with an aerated swivel

outlet. Heavy pattern, 15mm.

Code: 166/041CA