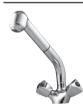

#### Sink Mixer

**Description:** One hole sink mixer with a retractable

handspray. Light pattern, 15mm.

Code: 297CA