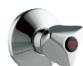

# Pillar Tap

**Description:** Pillar tap with hot and cold indices.

Light pattern, 15mm.

Code: 214CA-15

# Pillar Tap

Description: Pillar tap with hot and cold indices.

Heavy pattern, 15mm.

Code: 114CA-15

**Description:** Bib tap with hot & cold indices. Heavy

pattern, 15mm.

Code: 106CA-15

# Bib Tap

Description: Bib tap with hot & cold indices. Light

pattern, 15mm.

Code: 206CA-15