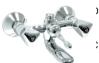

#### Bath Mixer

**Description:** Pillar type mixer with diverter. No hand

shower attachment. Heavy pattern,

20mm. 152CA