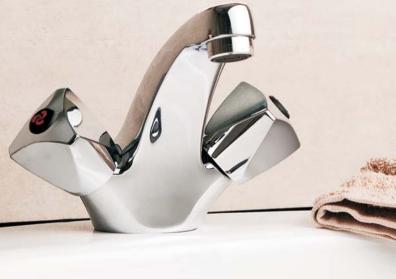

## Basin Mixer

Description: One hole mixer with cast fixed outlet.

Light pattern, 15mm.

Code: 294CA

## Basin Mixer

**Description:** One hole mixer with cast swivel outlet.

Light pattern, 15mm.

Code: 292CA