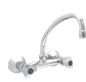

#### Sink Mixer

Description: Wall type mixer with an aerated swivel

outlet. Light pattern, 15mm.

Code: 266/041/10CA

#### Sink Mixer

**Description:** Wall type mixer with an aerated swivel

outlet. Heavy pattern, 15mm.

Code: 166/041CA