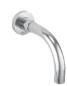

# Bath/ Basin Spout

**Description:** Wall type spout. 150 mm throw.

Code: DA-066TUWT150

# Bath/ Basin Spout

**Description:** Wall type spout. 220 mm throw.

Code: DA-066TUWT220

Tel: 0861 21 21 21 Email: marketing@cobrawatertech.co.za www.cobra.co.za