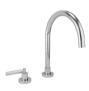

# Prep Bowl Set

Description: Two hole set with pillar spout

and side valve.

Code: DA-115