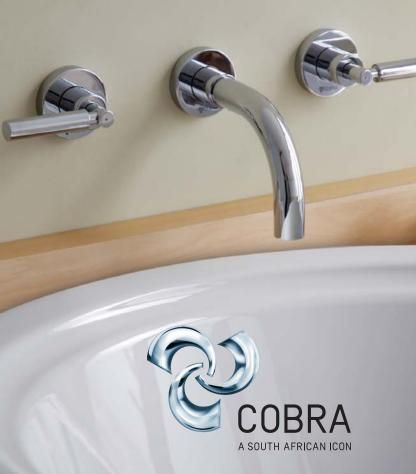

# Introducing Damara





#### DAMARA



#### **Basin Mixer**

Description: One hole mixer with swivel

outlet and angle regulating

valves.

Code: DA-194PLAIN



#### **Bath Mixer**

**Description:** Freestanding bath mixer with

hand shower attachment.

Code: DA-152-STAND



#### Bath/ Shower Mixer \*

Description: Single lever under tile mixer.

Code: DA-956



#### Bath/ Shower Diverter Mixer \*

Description: Single lever under tile diverter

mixer.

Code: DA-961



\* All single lever mixers in this range include a temperature and flow control cartridge which allows the user to set the temperature and flow as desired.

#### DAMARA



# Sink Mixer

Description: One hole mixer with swivel

outlet and angle regulating

valves. DA-196

Code:



#### **Bidet Mixer**

Description: One hole bidet mixer with pop-