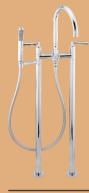

#### **Bath Mixer**

**Description:** Freestanding bath mixer with

hand shower attachment.

Code: DA-152-STAND