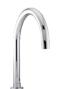

#### **Basin Mixer**

Description: One hole mixer with swivel

outlet and angle regulating

valves.

Code: DA-194PLAIN

# Sink Mixer

Description: One hole mixer with swivel

outlet and angle regulating

valves. DA-196

Code: