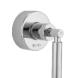

swivel

outlet and angle regulating

valves.

Code: DA-194PLAIN



#### **Bath Mixer**

**Description:** Freestanding bath mixer with

hand shower attachment.

Code: DA-152-STAND



#### Bath/ Shower Mixer \*

Description: Single lever under tile mixer.

Code: DA-956



#### Bath/ Shower Diverter Mixer \*

Description: Single lever under tile diverter

mixer.

Code: DA-961



\* All single lever mixers in this range include a temperature and flow control cartridge which allows the user to set the temperature and flow as desired.

#### DAMARA



# Sink Mixer

Description: One hole mixer with swivel

outlet and angle regulating

valves. DA-196

Code:



#### **Bidet Mixer**

Description: One hole bidet mixer with pop-

up waste, swivel outlet and

angle regulating valves. DA-199

(6) I/min



#### Diverter

Description: Four way diverter.

Code: DA-061



# Prep Bowl Set

Description: Two hole set with pillar spout

and side valve.

Code: DA-115



#### Stop Taps

**Description:** One pair 1/4 turn under tile stop

taps.

Code: DA-128-15

#### DAMARA



# Stop Taps

**Description:** One pair 1/4 turn under tile stop

taps with 15mm copper

compression inlets.

Code: DA-138-15

### Side Valves



**Description:** One pair ¼ turn side valves.

**Code:** DA-21/522

# Bath/ Basin Spout



**Description:** Wall type spout. 150 mm throw.

Code: DA-066TUWT150

### Bath/ Basin Spout



Description: Pillar type spout.

126 mm throw x 311 mm high.

Code: DA-066TUPT210

# Bath/ Basin Spout



**Description:** Wall type spout. 220 mm throw.

Code: DA-066TUWT220









Tel: 0861 21 21 2