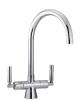

# Prep Bowl Set

Description: Two hole set with pillar spout

and side valve.

Code: DA-115