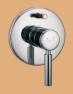

#### Bath/ Shower Diverter Mixer \*

Description: Single lever under tile diverter

mixer.

Code: DA-961

\* All single lever mixers in this range include a temperature and flow control cartridge which allows the user to set the temperature and flow as desired.