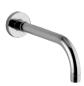

# Bath/ Basin Spout

**Description:** Wall type spout. 150 mm throw.

Code: DA-066TUWT150

# Bath/ Basin Spout

**Description:** Wall type spout. 220 mm throw.

Code: DA-066TUWT220

Tel: 0861 21 21 21 Email: marketing@cobrawatertech.co.za www.cobra.co.za