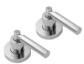

#### Stop Taps

**Description:** One pair 1/4 turn under tile stop

taps.

Code: DA-128-15

# Stop Taps

**Description:** One pair 1/4 turn under tile stop

taps with 15mm copper

compression inlets.

Code: DA-138-15

### Side Valves

**Description:** One pair ¼ turn side valves.

**Code:** DA-21/522