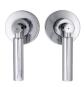

#### Bath/ Shower Mixer \*

Description: Single lever under tile mixer.

Code: DA-956

#### Bath/ Shower Diverter Mixer \*

Description: Single lever under tile diverter

mixer.

Code: DA-961

\* All single lever mixers in this range include a temperature and flow control cartridge which allows the user to set the temperature and flow as desired.