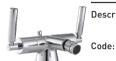

#### **Basin Mixer**

Description: One hole mixer with swivel

outlet and angle regulating

valves.

Code: DA-194PLAIN