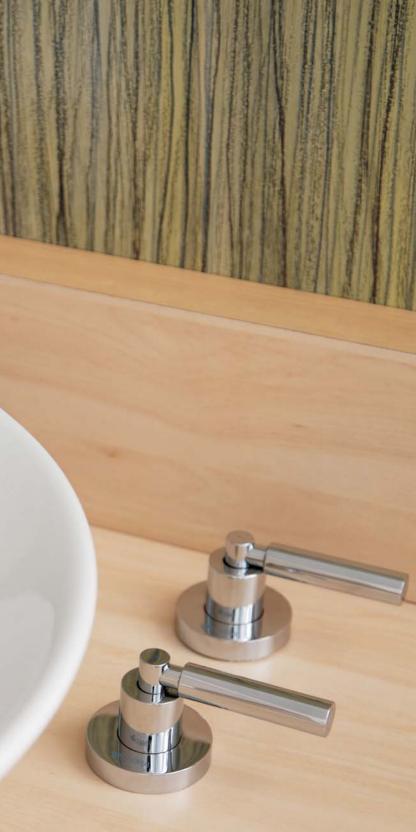

### Side Valves

**Description:** One pair ¼ turn side valves.

**Code:** DA-21/522