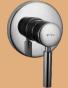

#### Bath/ Shower Mixer \*

Description: Single lever under tile mixer.

Code: DA-956