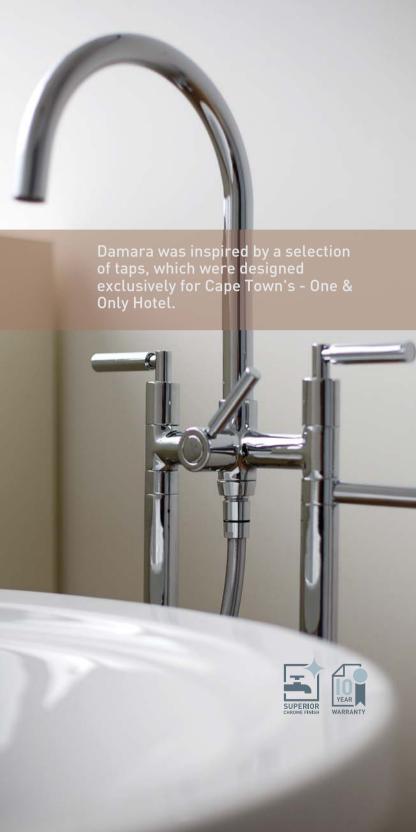

# Introducing Damara





#### DAMARA



#### **Basin Mixer**

Description: One hole mixer with swivel

outlet and angle regulating

valves.

Code: DA-194PLAIN



#### **Bath Mixer**

**Description:** Freestanding bath mixer with

hand shower attachment.

Code: DA-152-STAND



#### Bath/ Shower Mixer \*

Description: Single lever under tile mixer.

Code: DA-956



#### Bath/ Shower Diverter Mixer \*

Description: Single lever under tile diverter

mixer.

Code: DA-961



\* All single lever mixers in this range include a temperature and flow control cartridge which allows the user to set the temperature and flow as desired.

#### DAMARA



# Sink Mixer

Description: One hole mixer with swivel

outlet and angle regulating

valves. DA-196

Code:



#### **Bidet Mixer**

Description: One hole bidet mixer with pop-

u