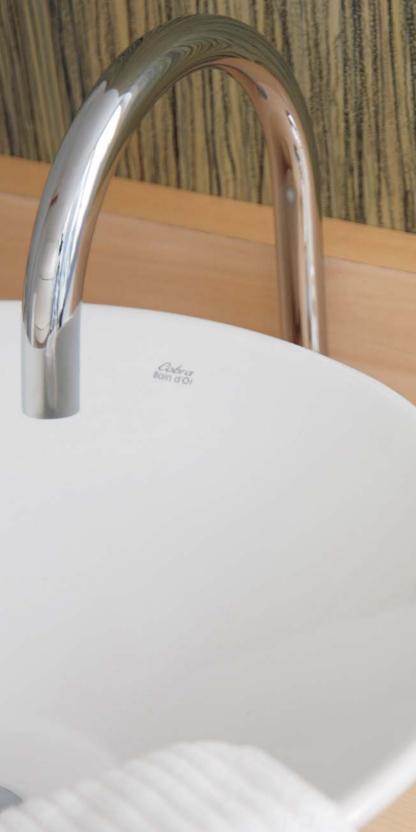

#### **Basin Mixer**

Description: One hole mixer with swivel

outlet and angle regulating

valves.

Code: DA-194PLAIN

# Sink Mixer

Description: One hole mixer with swivel

outlet and angle regulating

valves. DA-196

Code: