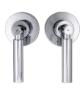

### Side Valves

**Description:** One pair ¼ turn side valves.

**Code:** DA-21/522