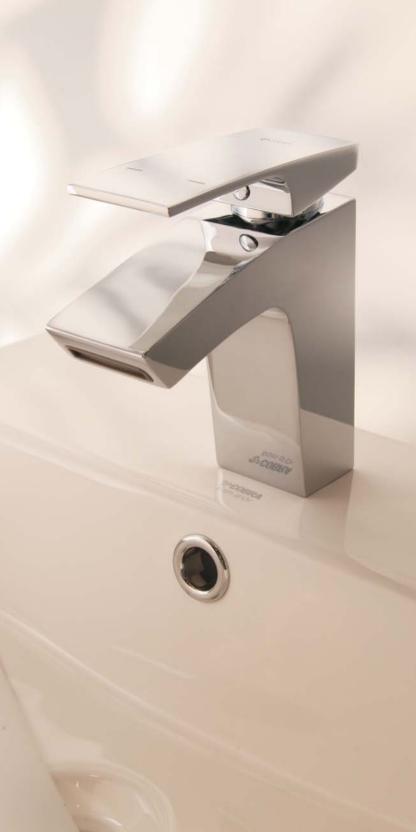

# Basin Mixer

Description: Single lever plain mixer with

angle valves.

Code: DU-951