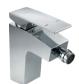

### **Bidet Mixer**

Description: Single lever plain bidet mixer

with waste, swivel outlet and

angle valves.

Code: DU-965