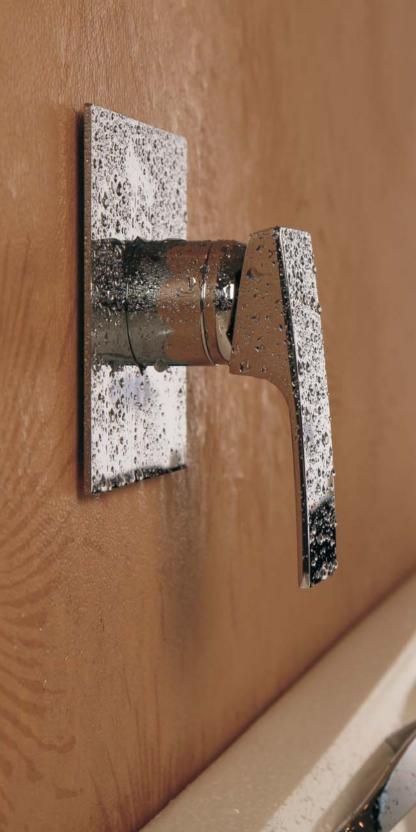

## Bath/ Shower Mixer

Description: Single lever under tile mixer.

Code: DU-956