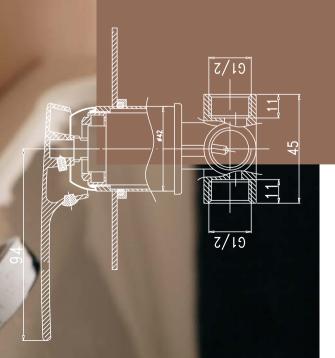

## Bath/ Shower Mixer

Description: Single lever under tile mixer.

Code: DU-956