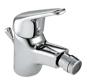

#### **Bidet Mixer**

Description: Single lever mixer with pop-up waste and over-the-rim outlet. Code: GA-665

#### **Bidet Mixer**

 
 Description:
 Single lever mixer with pop-up waste and over-the-rim outlet.

 Code:
 GA-665LH