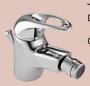

#### **Bidet Mixer**

Description: Single lever mixer with pop-up waste and over-the-rim outlet. Code: GA-665

#### **Bidet Mixer**

 
 Description:
 Single lever mixer with pop-up waste and over-the-rim outlet.

 Code:
 GA-665LH