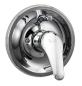

#### **Bath Mixer**

Description: Single lever, wall type mixer with a diverter. Code: GA-659

#### **Bath Mixer**

Description: Single lever, wall type mixer with a diverter. Code: GA-659LH