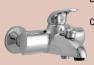

#### Bath/ Shower Mixer

Description: Single lever undertile bath/ shower mixer. Code: GA-656

#### Bath/ Shower Mixer

Description: Single lever undertile bath/ shower mixer. Code: GA-656LH