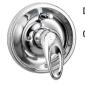

#### **Bath Mixer**

Description: Single lever, wall type mixer with a diverter. Code: GA-659