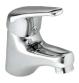

CLASSIC RANGE

# Introducing Gala











#### GALA

#### **Basin Mixer**



Description: Single lever mixer. Code: GA-651

#### **Bath Mixer**



Description: Single lever, wall type mixer with a diverter. Code: GA-659

#### **Bidet Mixer**



Description: Single lever mixer with pop-up waste and over-the-rim outlet. Code: GA-665



#### Bath/ Shower Mixer



Description: Single lever undertile bath/ shower mixer. Code: GA-656



#### GALA

#### Bath/ Shower Diverter Mixer



Description: Single lever undertile bath/ shower diverter mixer. Code: GA-661

#### Sink Mixer

| Ĩ | Description:<br>Code: | Single lever mixer with an<br>aerated swivel outlet.<br>GA-670     |
|---|-----------------------|--------------------------------------------------------------------|
| E | Bath/ Shower Sets     |                                                                    |