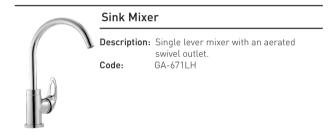

#### Sink Mixer

| Ĩ | Description:<br>Code: | Single lever mixer with an<br>aerated swivel outlet.<br>GA-670     |
|---|-----------------------|--------------------------------------------------------------------|
| E | Bath/ Shower Sets     |                                                                    |
|   | Description:          | One undertile diverter mixer with shower arm, head and bath spout. |
|   | Code:                 | GA-661SET1                                                         |
|   |                       |                                                                    |