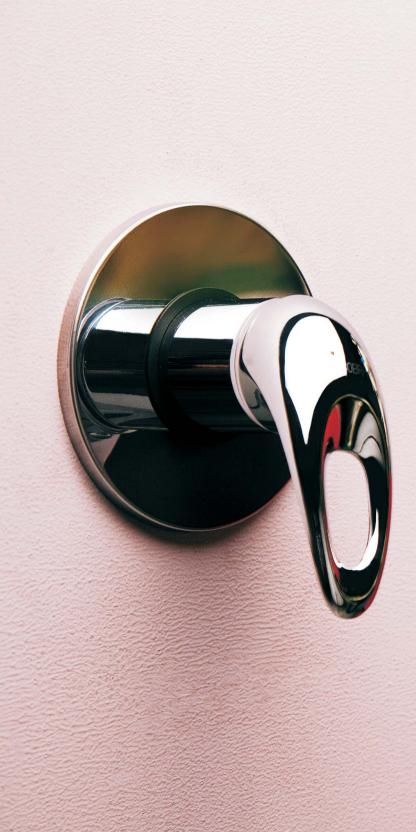

#### Bath/ Shower Diverter Mixer

Description: Single lever undertile bath/ shower diverter mixer. Code: GA-661

#### Bath/ Shower Diverter Mixer

Description: Single lever undertile bath/ shower diverter mixer. Code: GA-661LH