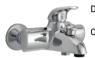

#### **Bath Mixer**

Description: Single lever, wall type mixer with a diverter. Code: GA-659

#### **Bath Mixer**

Description: Single lever, wall type mixer with a diverter. Code: GA-659LH