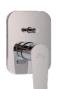

### Bath/ Shower Diverter Mixer

Description: Single lever bath/ shower undertile diverter mixer. Code: K0-961