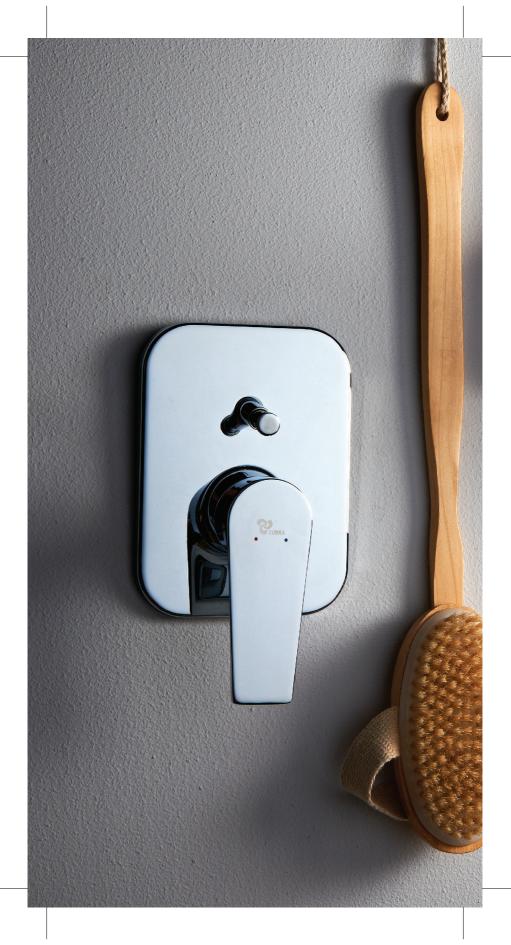

#### Bath/ Shower Undertile Mixer

 Description:
 Single lever bath/ shower undertile mixer.

 Code:
 K0-956

### Bath/ Shower Diverter Mixer

Description: Single lever bath/ shower undertile diverter mixer. Code: K0-961