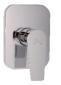

### Bath/ Shower Diverter Mixer

Description: Single lever bath/ shower undertile diverter mixer. Code: K0-961