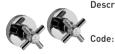

#### Side Valves

**Description:** One pair <sup>1</sup>/<sub>4</sub> turn side valves. **Code:** X-21/ 522CP

Tel: 0861 21 21 21 Email: marketing@cobrawatertech.co.za www.cobra.co.za