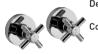

# Stop Taps

Description: One pair ¼ turn under tile stop taps. Code: X-128-15CP

# Stop Taps

Description: One pair ¼ turn under tile stop taps with 15mm copper compression inlets. Code: X-138-15CP