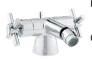

### **Bidet Mixer**

Description: One hole mixer with pop-up waste, swivel outlet and angle regulating valves. Code: X-199CP