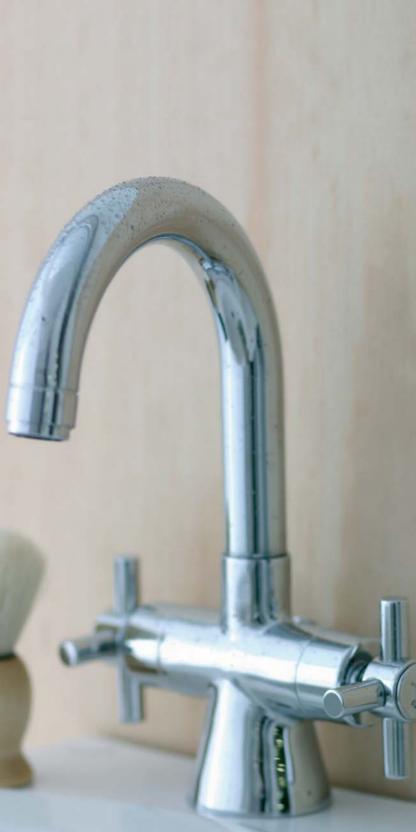

# Introducing Ixion

With its lustrous quality chrome finish and distinctive cross-handle design the lxion range complements any contemporary geometric sanitary styles.

230

210

5

# Sink Mixer

Description: One hole mixer with aerated swivel outlet and angle regulating valves. Code: X-196CP