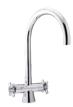

# Sink Mixer

Description: One hole mixer with aerated swivel outlet and angle regulating valves. Code: X-196CP