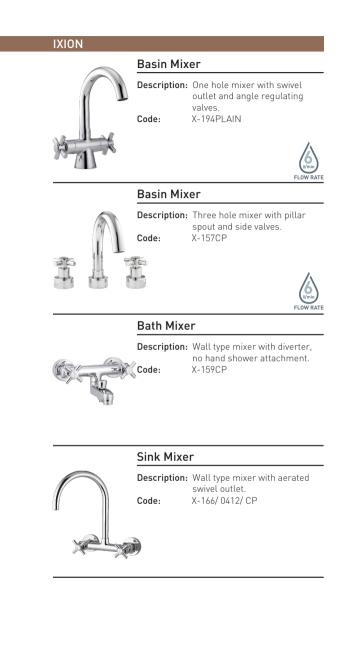

### IXION

FLOW RATE

# Sink Mixer

Description: One hole mixer with aerated swivel outlet and angle regulating valves. Code: X-196CP

### **Bidet Mixer**

Description: One hole mixer with pop-up waste, swivel outlet and angle regulating valves. Code: X-199CP