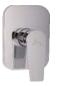

#### Bath/ Shower Undertile Mixer

Description: Single lever bath/ shower undertile mixer. Code: K0-956