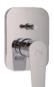

#### Bath/ Shower Diverter Mixer

Description: Single lever bath/ shower undertile diverter mixer. Code: K0-961