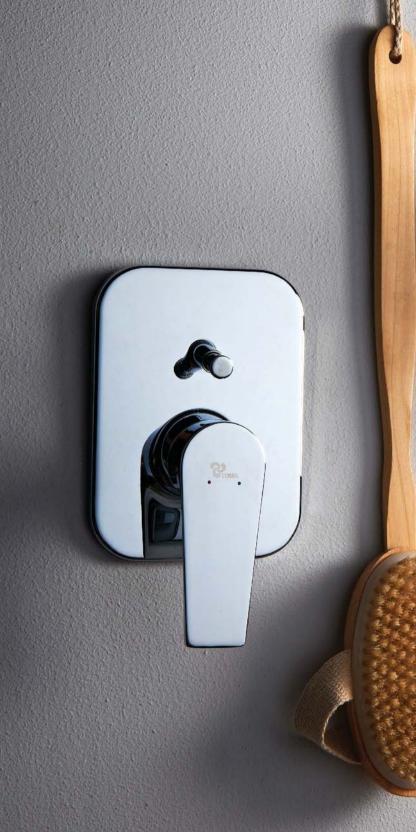

#### Bath/ Shower Undertile Mixer

Description: Single lever bath/ shower undertile mixer. Code: K0-956

#### Bath/ Shower Diverter Mixer

Description: Single lever bath/ shower undertile diverter mixer. Code: K0-961