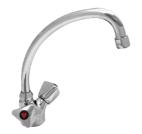

#### Callisto Sink Mixer

**Description:** Single lever mixer with an aerated swivel outlet and

angle regulating valves.  $\frac{1}{2}$  BSP female inlets.

**Code:** CL-970