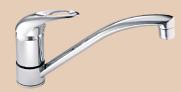

## **Aplos Sink Mixer**

**Description:** Single lever mixer with an aerated swivel outlet and

angle regulating valves.  $\frac{1}{2}$  BSP female inlets.

Code: AL-871