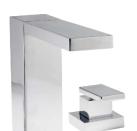

#### Callisto Prep Bowl Set

 $\textbf{Description:} \ \ \, \textbf{Two hole set with a pillar spout and a $\frac{1}{4}$ turn side}$ 

valve. ½"BSP male inlet.

**Code:** CL-115