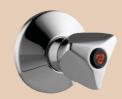

### Ledimo Sink Mixer

**Description:** Wall type mixer with an aerated swivel outlet.

½"BSP male inlets.

**Code:** LO-266/041/10