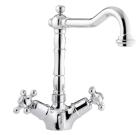

#### Callisto Sink Mixer

**Description:** Single lever mixer with an aerated swivel outlet and

angle regulating valves.  $\frac{1}{2}$  BSP female inlets.

**Code:** CL-970