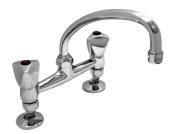

#### Callisto Prep Bowl Set

 $\textbf{Description:} \ \ \, \textbf{Two hole set with a pillar spout and a $\frac{1}{4}$ turn side}$ 

valve. ½"BSP male inlet.

**Code:** CL-115