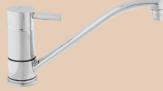

#### Callisto Sink Mixer

**Description:** Single lever mixer with an aerated swivel outlet and

angle regulating valves.  $\frac{1}{2}$  BSP female inlets.

**Code:** CL-970