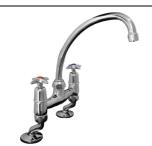

# Damara Prep Bowl Set

**Description:** Two hole set with pillar spout and side valve. ½"BSP

male inlets.

Code: DA-115