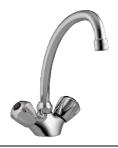

#### Damara Sink Mixer

**Description:** One hole mixer with an outlet and angle regulating

valves. ½"BSP female inlets.

**Code:** DA-196