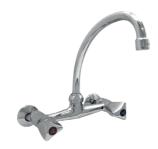

# Capstan Sink Pillar Tap

**Description:** Pillar tap with an aerated swivel outlet.

½"BSP female inlets.

**Code:** CS-215/ 044CP