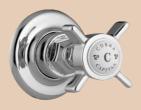

# **Capstan Stop Tap**

**Description:** Undertile heavy pattern stop tap with 15mm copper

compression inlet.

**Code:** CS-138-15CP