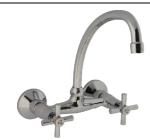

#### **Ixion Sink Mixer**

**Description:** Wall type mixer with an aerated swivel outlet.

1/2"BSP male inlets.

**Code:** X-166/0412/CP