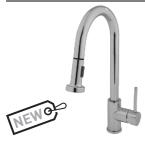

# **Aplos Sink Mixer**

**Description:** Single lever mixer with a swivel hand set support

tube and angle regulating valves. ½"BSP female

inlets.

Code: AL-870

## **Aplos Sink Mixer**

**Description:** Single lever mixer with an aerated swivel outlet and

angle regulating valves.  $\frac{1}{2}$  BSP female inlets.

Code: AL-871