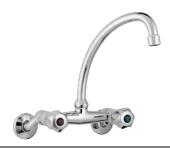

#### **Ixion Sink Mixer**

**Description:** Wall type mixer with an aerated swivel outlet.

1/2"BSP male inlets.

**Code:** X-166/0412/CP