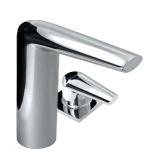

# **Aplos Sink Mixer**

**Description:** Single lever mixer with a swivel hand set support

tube and angle regulating valves. ½"BSP female

inlets.

Code: AL-870

## **Aplos Sink Mixer**

**Description:** Single lever mixer with an aerated swivel outlet and

angle regulating valves.  $\frac{1}{2}$  BSP female inlets.

Code: AL-871