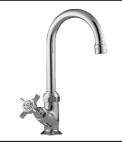

#### Callisto Sink Mixer

**Description:** Single lever mixer with an aerated swivel outlet and

angle regulating valves.  $\frac{1}{2}$  BSP female inlets.

**Code:** CL-970