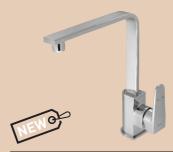

#### Callisto Sink Mixer

**Description:** Single lever mixer with an aerated swivel outlet and

angle regulating valves.  $\frac{1}{2}$  BSP female inlets.

**Code:** CL-970