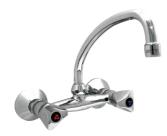

# Capstan Sink Mixer

**Description:** Wall type mixer with an aerated swivel outlet.

1/2"BSP male inlets.

**Code:** CS-266/041CP