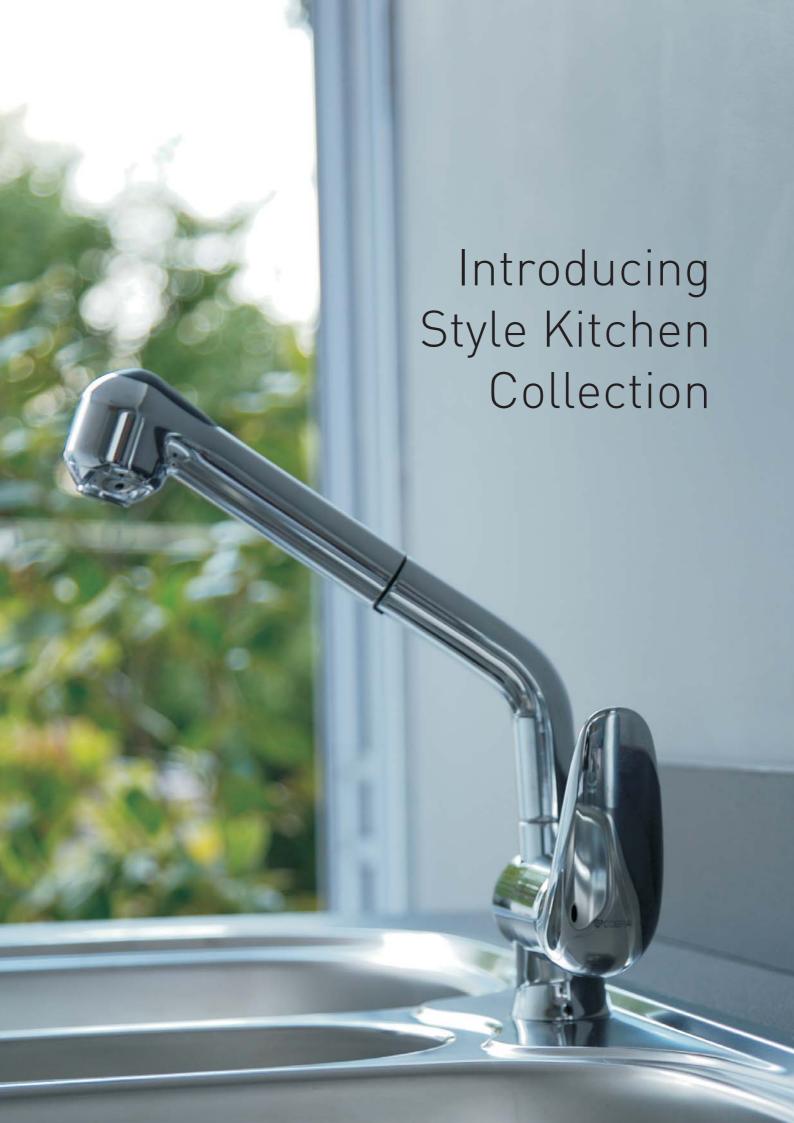

n:** Single lever mixer with an aerated swivel outlet and

angle regulating valves.  $\frac{1}{2}$  BSP female inlets.

**Code:** CL-970



#### Callisto Prep Bowl Set

 $\textbf{Description:} \ \ \, \textbf{Two hole set with a pillar spout and a $\frac{1}{4}$ turn side}$ 

valve. ½"BSP male inlet.

**Code:** CL-115



# Leading Edge Prep Bowl Set

**Description:** Two hole set with a pillar spout and  $\, \frac{1}{4} \, \text{turn side} \,$ 

valve. ½"BSP male inlets.

Code: LE-115



# Tapno Prep Bowl Set

 $\textbf{Description:} \ \ \mathsf{Two} \ \, \mathsf{hole} \ \, \mathsf{set} \ \, \mathsf{with} \ \, \mathsf{a} \ \, \mathsf{pillar} \, \, \mathsf{spout} \, \, \mathsf{and} \, \, \mathsf{1}\!\!\!/\!\!\!/ \, \mathsf{turn} \, \, \mathsf{side}$ 

valve. ½"BSP male inlets.

Code: TN-115



# STYLE KITCHEN



# **Aplos Sink Mixer**

**Description:** Single lever mixer with a swivel hand set support

tube and angle regulating valves. ½"BSP female

inlets.

Code: AL-870



## **Aplos Sink Mixer**

**Description:** Single lever mixer with an aerated swivel outlet and

angle regulating valves.  $\frac{1}{2}$  BSP female inlets.

Code: AL-871



#### Damara Sink Mixer

**Description:** One hole mixer with an outlet and angle regulating

valves. ½"BSP female inlets.

**Code:** DA-196



#### **Ixion Sink Mixer**

**Description:** Wall type mixer with an aerated swivel outlet.

1/2"BSP male inlets.

**Code:** X-166/0412/CP



# STYLE KITCHEN



#### **Ixion Sink Mixer**

**Description:** One hole mixer with an aerated swivel outlet and

angle regulating valves.  $\frac{1}{2}$  BSP