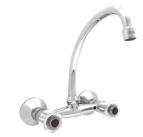

# Capstan Sink Mixer

**Description:** Wall type mixer with an aerated swivel outlet.

1/2"BSP male inlets.

**Code:** CS-266/041CP