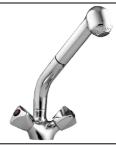

#### **Huron Sink Mixer**

**Description:** Single lever mixer with a retractable hand spray and

angle valves. ½"BSP female inlets.

Code: HR-971