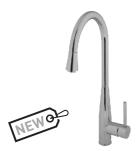

# **Aplos Sink Mixer**

**Description:** Single lever mixer with a swivel hand set support

tube and angle regulating valves. ½"BSP female

inlets.

Code: AL-870

## **Aplos Sink Mixer**

**Description:** Single lever mixer with an aerated swivel outlet and

angle regulating valves.  $\frac{1}{2}$  BSP female inlets.

Code: AL-871