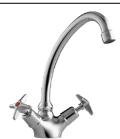

#### Callisto Sink Mixer

**Description:** Single lever mixer with an aerated swivel outlet and

angle regulating valves.  $\frac{1}{2}$  BSP female inlets.

**Code:** CL-970