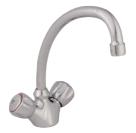

#### **Ixion Sink Mixer**

**Description:** Wall type mixer with an aerated swivel outlet.

1/2"BSP male inlets.

**Code:** X-166/0412/CP