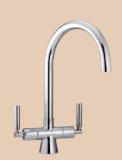

#### Damara Sink Mixer

**Description:** One hole mixer with an outlet and angle regulating

valves. ½"BSP female inlets.

**Code:** DA-196