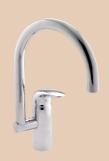

#### **Ixion Sink Mixer**

**Description:** Wall type mixer with an aerated swivel outlet.

1/2"BSP male inlets.

**Code:** X-166/0412/CP