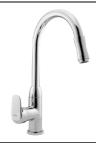

#### Callisto Sink Mixer

**Description:** Single lever mixer with an aerated swivel outlet and

angle regulating valves.  $\frac{1}{2}$  BSP female inlets.

**Code:** CL-970