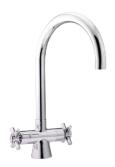

#### **Ixion Sink Mixer**

**Description:** Wall type mixer with an aerated swivel outlet.

1/2"BSP male inlets.

**Code:** X-166/0412/CP