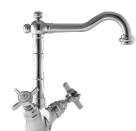

# Carina Sink Pillar Tap

**Description:** Pillar tap (Swivel outlet purchased separately).

½"BSP female inlets.

115CA Code: