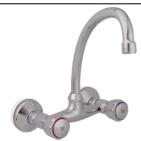

# Capstan Sink Mixer

**Description:** Wall type mixer with an aerated swivel outlet.

1/2"BSP male inlets.

**Code:** CS-266/041CP