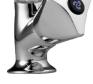

#### Callisto Sink Mixer

**Description:** Single lever mixer with an aerated swivel outlet and

angle regulating valves.  $\frac{1}{2}$  BSP female inlets.

**Code:** CL-970