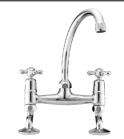

#### Callisto Sink Mixer

**Description:** Single lever mixer with an aerated swivel outlet and

angle regulating valves.  $\frac{1}{2}$  BSP female inlets.

**Code:** CL-970