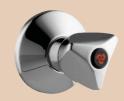

#### Metsi Sink Mixer

**Description:** Wall type mixer with an aerated swivel outlet.

½"BSP male inlets.

**Code:** MI-266/041/10