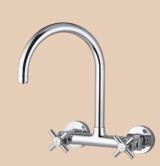

#### **Ixion Sink Mixer**

**Description:** Wall type mixer with an aerated swivel outlet.

1/2"BSP male inlets.

**Code:** X-166/0412/CP