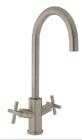

#### **Ixion Sink Mixer**

**Description:** Wall type mixer with an aerated swivel outlet.

1/2"BSP male inlets.

**Code:** X-166/0412/CP

#### **Ixion Sink Mixer**

**Description:** One hole mixer with an aerated swivel outlet and

angle regulating valves.  $\frac{1}{2}$  BSP female inlets.

Code: X-196CP