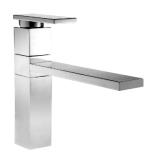

#### Callisto Sink Mixer

**Description:** Single lever mixer with an aerated swivel outlet and

angle regulating valves.  $\frac{1}{2}$  BSP female inlets.

**Code:** CL-970