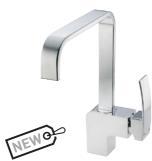

#### Callisto Sink Mixer

**Description:** Single lever mixer with an aerated swivel outlet and

angle regulating valves.  $\frac{1}{2}$  BSP female inlets.

**Code:** CL-970