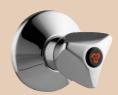

# Capstan Sink Mixer

**Description:** Wall type mixer with an aerated swivel outlet.

1/2"BSP male inlets.

**Code:** CS-266/041CP