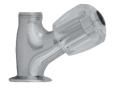

#### **Ixion Sink Mixer**

**Description:** Wall type mixer with an aerated swivel outlet.

1/2"BSP male inlets.

**Code:** X-166/0412/CP