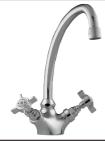

#### Callisto Prep Bowl Set

 $\textbf{Description:} \ \ \, \textbf{Two hole set with a pillar spout and a $\frac{1}{4}$ turn side}$ 

valve. ½"BSP male inlet.

**Code:** CL-115