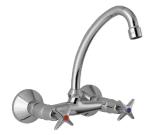

#### Carina Sink Mixer

**Description:** Wall type mixer with an aerated swivel outlet. Heavy

pattern, 15mm. ½"BSP male inlets.

**Code:** 166/041CA