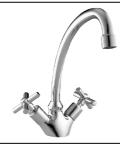

#### **Ixion Sink Mixer**

**Description:** Wall type mixer with an aerated swivel outlet.

1/2"BSP male inlets.

**Code:** X-166/0412/CP