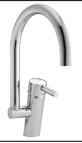

# **Aplos Sink Mixer**

**Description:** Single lever mixer with a swivel hand set support

tube and angle regulating valves. ½"BSP female

inlets.

Code: AL-870

## **Aplos Sink Mixer**

**Description:** Single lever mixer with an aerated swivel outlet and

angle regulating valves.  $\frac{1}{2}$  BSP female inlets.

Code: AL-871