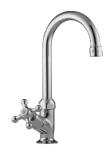

#### Callisto Prep Bowl Set

 $\textbf{Description:} \ \ \, \textbf{Two hole set with a pillar spout and a $\frac{1}{4}$ turn side}$ 

valve. ½"BSP male inlet.

**Code:** CL-115