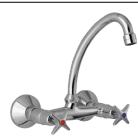

#### **Tudor Sink Mixer**

**Description:** Wall type mixer with an aerated swivel outlet.

1/2"BSP male inlets.

**Code:** TD-266/041CP