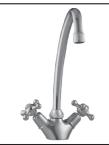

#### **Ixion Sink Mixer**

**Description:** One hole mixer with an aerated swivel outlet and

angle regulating valves.  $\frac{1}{2}$  BSP female inlets.

Code: X-196CP