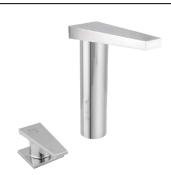

# Leading Edge Prep Bowl Set

**Description:** Two hole set with a pillar spout and  $\, \frac{1}{4} \, \text{turn side} \,$ 

valve. ½"BSP male inlets.

Code: LE-115