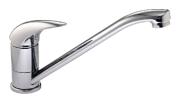

#### Strata Sink Mixer

**Description:** Single lever mixer with an aerated swivel outlet and

angle regulating valves.  $\frac{1}{2}$  BSP female inlets.

Code: SA-870