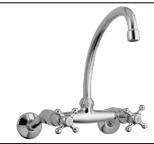

#### Carina Sink Mixer

**Description:** Wall type mixer with an aerated swivel outlet. Heavy

pattern, 15mm. ½"BSP male inlets.

**Code:** 166/041CA