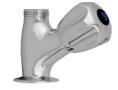

#### Callisto Prep Bowl Set

 $\textbf{Description:} \ \ \, \textbf{Two hole set with a pillar spout and a $\frac{1}{4}$ turn side}$ 

valve. ½"BSP male inlet.

**Code:** CL-115