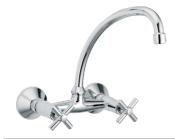

#### **Tudor Sink Mixer**

**Description:** Wall type mixer with an aerated swivel outlet.

1/2"BSP male inlets.

**Code:** TD-266/041CP