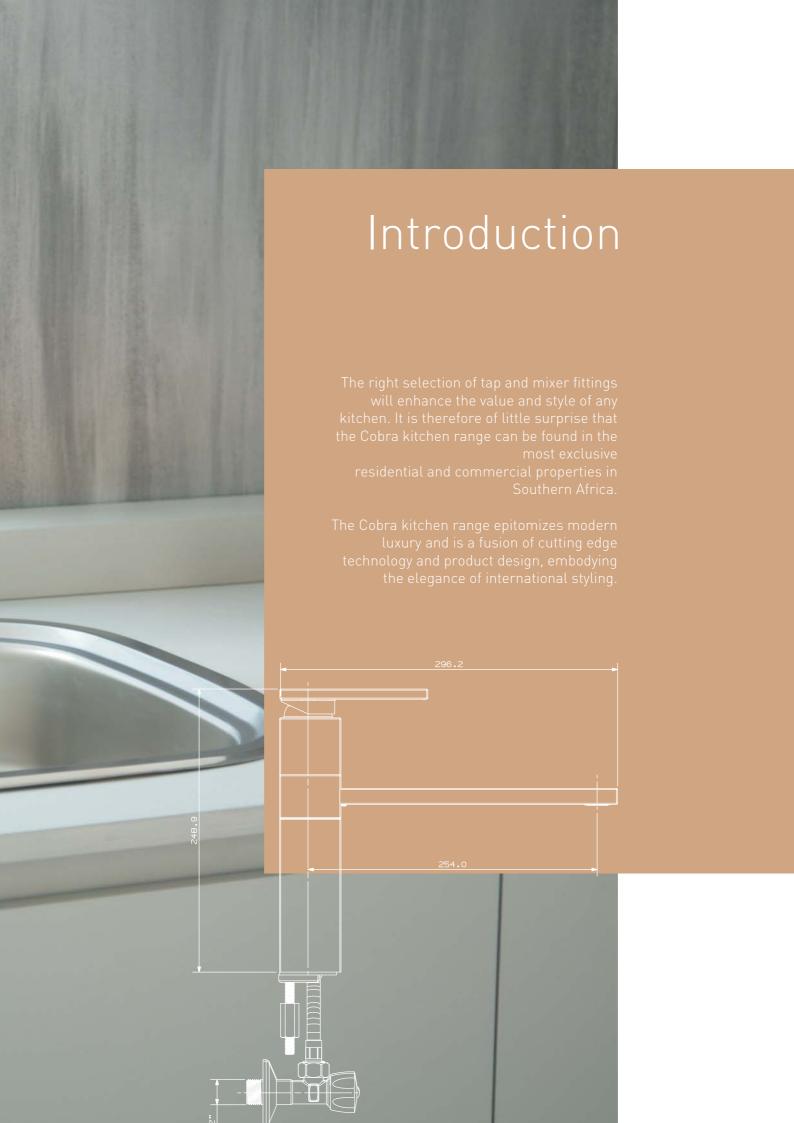

# Kitchen Collection













# **DESIGNER KITCHEN**



#### Callisto Sink Mixer

**Description:** Single lever mixer with an aerated swivel outlet and

angle regulating valves.  $\frac{1}{2}$  BSP female inlets.

**Code:** CL-970



#### Callisto Prep Bowl Set

 $\textbf{Description:} \ \ \, \textbf{Two hole set with a pillar spout and a $\frac{1}{4}$ turn side}$ 

valve. ½"BSP male inlet.

**Code:** CL-115



# Leading Edge Prep Bowl Set

**Description:** Two hole set with a pillar spout and  $\, \frac{1}{4} \, \text{turn side} \,$ 

valve. ½"BSP male inlets.

Code: LE-115



# Tapno Prep Bowl Set

 $\textbf{Description:} \ \ \mathsf{Two} \ \, \mathsf{hole} \ \, \mathsf{set} \ \, \mathsf{with} \ \, \mathsf{a} \ \, \mathsf{pillar} \, \, \mathsf{spout} \, \, \mathsf{and} \, \, \mathsf{1}\!\!\!/\!\!\!/ \, \mathsf{