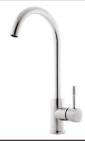

# Belina Sink Mixer

**Description:** Single lever mixer with an aerated swivel outlet.

1/2"BSP female inlets.

Code: BE-970

#### Gala Sink Mixer

**Description:** Single lever mixer with an aerated swivel outlet.

1/2"BSP female inlets.

Code: GA-670