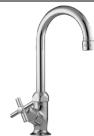

# Leading Edge Prep Bowl Set

**Description:** Two hole set with a pillar spout and  $\, \frac{1}{4} \, \text{turn side} \,$ 

valve. ½"BSP male inlets.

Code: LE-115