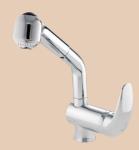

#### **Huron Sink Mixer**

**Description:** Single lever mixer with a retractable hand spray and

angle valves. ½"BSP female inlets.

Code: HR-971