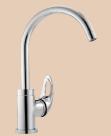

#### Damara Sink Mixer

**Description:** One hole mixer with an outlet and angle regulating

valves. ½"BSP female inlets.

**Code:** DA-196