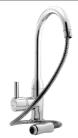

# Flex Supreme Sink Mixer

**Description:** Single lever mixer with an aerated swivel outlet and

a spring hand spray. Supplied with angle valves.

1/2"BSP female inlets.

Code: FX-100