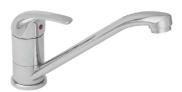

## **Aplos Sink Mixer**

**Description:** Single lever mixer with an aerated swivel outlet and

angle regulating valves.  $\frac{1}{2}$  BSP female inlets.

Code: AL-871