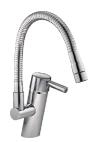

# Flex Supreme Sink Mixer

**Description:** Single lever mixer with an aerated swivel outlet and

a spring hand spray. Supplied with angle valves.

1/2"BSP female inlets.

Code: FX-100