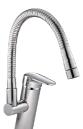

#### **Huron Sink Mixer**

**Description:** Single lever mixer with a retractable hand spray and

angle valves. ½"BSP female inlets.

Code: HR-971