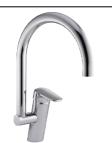

#### Callisto Sink Mixer

**Description:** Single lever mixer with an aerated swivel outlet and

angle regulating valves.  $\frac{1}{2}$  BSP female inlets.

**Code:** CL-970