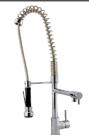

#### **Huron Sink Mixer**

**Description:** Single lever mixer with a retractable hand spray and

angle valves. ½"BSP female inlets.

Code: HR-971

# Flex Supreme Sink Mixer

**Description:** Single lever mixer with an aerated swivel outlet and

a spring hand spray. Supplied with angle valves.

1/2"BSP female inlets.

Code: FX-100