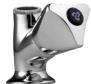

# Tapno Prep Bowl Set

 $\textbf{Description:} \ \ \mathsf{Two} \ \, \mathsf{hole} \ \, \mathsf{set} \ \, \mathsf{with} \ \, \mathsf{a} \ \, \mathsf{pillar} \, \, \mathsf{spout} \, \, \mathsf{and} \, \, \mathsf{1}\!\!\!/\!\!\!/ \, \mathsf{turn} \, \, \mathsf{side}$ 

valve. ½"BSP male inlets.

Code: TN-115