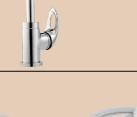

#### **Ixion Sink Mixer**

**Description:** Wall type mixer with an aerated swivel outlet.

1/2"BSP male inlets.

**Code:** X-166/0412/CP