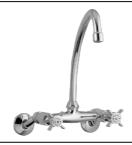

#### **Ixion Sink Mixer**

**Description:** Wall type mixer with an aerated swivel outlet.

1/2"BSP male inlets.

**Code:** X-166/0412/CP