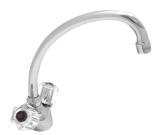

#### **Ixion Sink Mixer**

**Description:** Wall type mixer with an aerated swivel outlet.

1/2"BSP male inlets.

**Code:** X-166/0412/CP