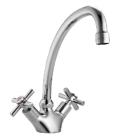

#### Damara Sink Mixer

**Description:** One hole mixer with an outlet and angle regulating

valves. ½"BSP female inlets.

**Code:** DA-196