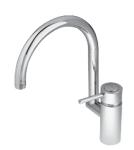

# **Aplos Sink Mixer**

**Description:** Single lever mixer with a swivel hand set support

tube and angle regulating valves. ½"BSP female

inlets.

Code: AL-870

## **Aplos Sink Mixer**

**Description:** Single lever mixer with an aerated swivel outlet and

angle regulating valves.  $\frac{1}{2}$  BSP female inlets.

Code: AL-871