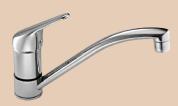

# **Aplos Sink Mixer**

**Description:** Single lever mixer with a swivel hand set support

tube and angle regulating valves. ½"BSP female

inlets.

Code: AL-870