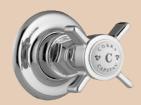

#### **Ixion Sink Mixer**

**Description:** Wall type mixer with an aerated swivel outlet.

1/2"BSP male inlets.

**Code:** X-166/0412/CP