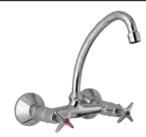

# Strata Sink Mixer

**Description:** Single lever mixer with an aerated swivel outlet and

angle regulating valves. ½" BSP female inlets.

**Code:** SA-870