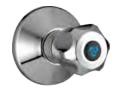

# **Ixion Sink Mixer**

**Description:** One hole mixer with an aerated swivel outlet and

angle regulating valves. ½" BSP female inlets.

Code: X-196CP