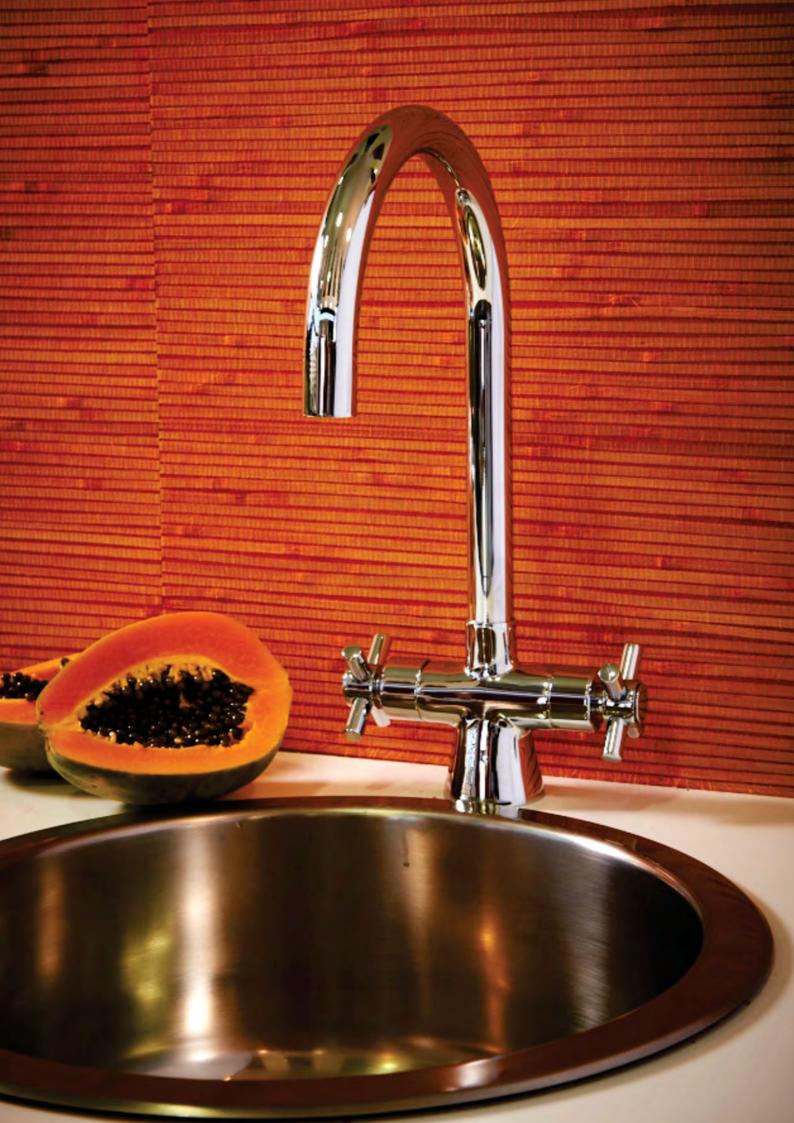

{pillar} \, \, \mathsf{spout} \, \, \mathsf{and} \, \, \, \, \mathsf{\%} \, \, \mathsf{turn} \, \, \mathsf{side}$ 

valve. ½" BSP male inlets.

Code: LE-115



# STYLE KITCHEN



# **Ixion Sink Mixer**

**Description:** Wall type mixer with an aerated swivel outlet.

1/2" BSP male inlets.

**Code:** X-166/0412/CP



#### **Dura Sink Mixer**

**Description:** Single lever mixer with an aerated swivel outlet and

angle valves.  $\frac{1}{2}$ " BSP female inlets.

**Code:** DU-970



# **Ixion Sink Mixer**

**Description:** One hole mixer with an aerated swivel outlet and

angle regulating valves. ½" BSP female inlets.

Code: X-196CP



# Strata Sink Mixer

**Description:** Single lever mixer with an aerated swivel outlet and

angle regulating valves. ½" BSP female inlets.

**Code:** SA-870







# **CUSTOM KITCHEN**



#### Erie Sink Mixer

**Description:** Single lever mixer with an aerated swivel outlet and

angle valves. ½" BSP female inlets.

Code: ER-971



#### **Huron Sink Mixer**

**Description:** Single lever mixer with a retractable hand spray and

angle valves. ½" BSP female inlets.

Code: HR-971



# Flex Supreme Sink Mixer

**Description:** Single lever mixer with an aerated swivel outlet and

a spring hand spray. ½" BSP female inlets.

Code: FX-100



# Stainless Steel Sink Mixer

**Description:** Single lever mixer with an aerated swivel outlet.

1/2" BSP female inlets.

**Code:** SS-970



# Stainless Steel Sink Mixer

**Description:** One hole 1/4 turn sink mixer with an aerated swivel

outlet. ½" BSP female inlets.

Code: SS-196

# Introducing Classic Kitch