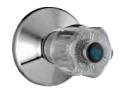

#### **Dura Sink Mixer**

**Description:** Single lever mixer with an aerated swivel outlet and

angle valves.  $\frac{1}{2}$ " BSP female inlets.

**Code:** DU-970