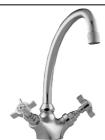

# Strata Sink Mixer

**Description:** Single lever mixer with an aerated swivel outlet and

angle regulating valves. ½" BSP female inlets.

**Code:** SA-870