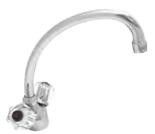

# **Ixion Sink Mixer**

**Description:** Wall type mixer with an aerated swivel outlet.

1/2" BSP male inlets.

**Code:** X-166/0412/CP