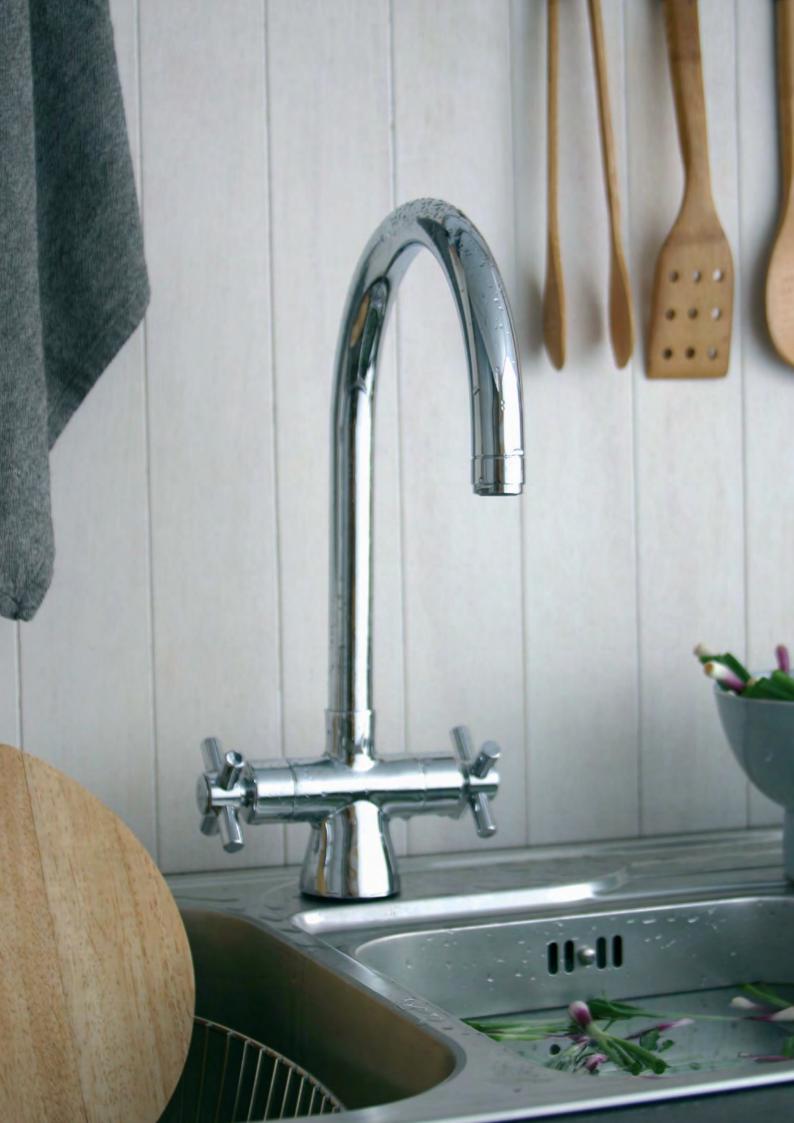

illar} \, \, \mathsf{spout} \, \, \mathsf{and} \, \, \, \, \mathsf{\%} \, \, \mathsf{turn} \, \, \mathsf{side}$ 

valve. ½" BSP male inlets.

Code: LE-115



# STYLE KITCHEN



# **Ixion Sink Mixer**

**Description:** Wall type mixer with an aerated swivel outlet.

1/2" BSP male inlets.

**Code:** X-166/0412/CP



#### **Dura Sink Mixer**

**Description:** Single lever mixer with an aerated swivel outlet and

angle valves.  $\frac{1}{2}$ " BSP female inlets.

**Code:** DU-970



# **Ixion Sink Mixer**

**Description:** One hole mixer with an aerated swivel outlet and

angle regulating valves. ½" BSP female inlets.

Code: X-196CP



# Strata Sink Mixer

**Description:** Single lever mixer with an aerated swivel outlet and

angle regulating valves. ½" BSP female inlets.

**Code:** SA-870







# **CUSTOM KITCHEN**



#### Erie Sink Mixer

**Description:** Single lever mixer with an aerated swivel outlet and

angle valves. ½" BSP female inlets.

Code: ER-971



#### **Huron Sink Mixer**

**Description:** Single lever mixer with a retractable hand spray and

angle valves. ½" BSP female inlets.

Code: HR-971



# Flex Supreme Sink Mixer

**Description:** Single lever mixer with an aerated swivel outlet and

a spring hand spray. ½" BSP female inlets.

Code: FX-100



# Stainless Steel Sink Mixer

**Description:** Single lever mixer with an aerated swivel outlet.

1/2" BSP female inlets.

**Code:** SS-970



# Stainless Steel Sink Mixer

**Description:** One hole 1/4 turn sink mixer with an aerated swivel

outlet. ½" BSP female inlets.

Code: SS-196

# Introducing Classic Kitchen