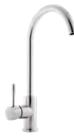

# Stainless Steel Sink Mixer

**Description:** Single lever mixer with an aerated swivel outlet.

1/2" BSP female inlets.

**Code:** SS-970