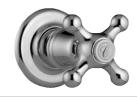

# Strata Sink Mixer

**Description:** Single lever mixer with an aerated swivel outlet and

angle regulating valves. ½" BSP female inlets.

**Code:** SA-870