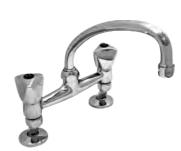

# Leading Edge Prep Bowl Set

 $\textbf{Description:} \ \ \mathsf{Two} \ \, \mathsf{hole} \ \, \mathsf{set} \ \, \mathsf{with} \ \, \mathsf{a} \ \, \mathsf{pillar} \, \, \mathsf{spout} \, \, \mathsf{and} \, \, \, \, \mathsf{\%} \, \, \mathsf{turn} \, \, \mathsf{side}$ 

valve. ½" BSP male inlets.

Code: LE-115