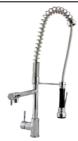

# Flex Supreme Sink Mixer

**Description:** Single lever mixer with an aerated swivel outlet and

a spring hand spray. ½" BSP female inlets.

Code: FX-100