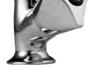

# Tudor Sink Pillar Tap

**Description:** Pillar tap with an aerated swan neck swivel outlet.

1/2" BSP female inlets.

Code: TD-215/044CP