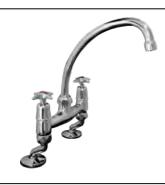

#### **Dura Sink Mixer**

**Description:** Single lever mixer with an aerated swivel outlet and

angle valves.  $\frac{1}{2}$ " BSP female inlets.

**Code:** DU-970