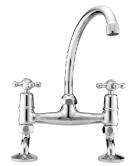

# Callisto Prep Bowl Set

 $\textbf{Description:} \ \ \mathsf{Two} \ \, \mathsf{hole} \ \, \mathsf{set} \ \, \mathsf{with} \ \, \mathsf{a} \ \, \mathsf{pillar} \ \, \mathsf{spout} \ \, \mathsf{and} \ \, \mathsf{a} \ \, \mathsf{1}\!\! \! \mathsf{4} \ \, \mathsf{turn} \ \, \mathsf{side}$ 

valve. ½" BSP male inlet.

**Code:** CL-115