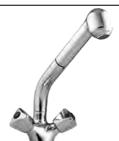

#### **Huron Sink Mixer**

**Description:** Single lever mixer with a retractable hand spray and

angle valves. ½" BSP female inlets.

Code: HR-971