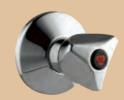

#### **Dura Sink Mixer**

**Description:** Single lever mixer with an aerated swivel outlet and

angle valves.  $\frac{1}{2}$ " BSP female inlets.

**Code:** DU-970