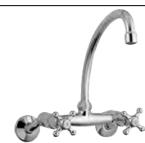

# **Ixion Sink Mixer**

**Description:** One hole mixer with an aerated swivel outlet and

angle regulating valves. ½" BSP female inlets.

Code: X-196CP