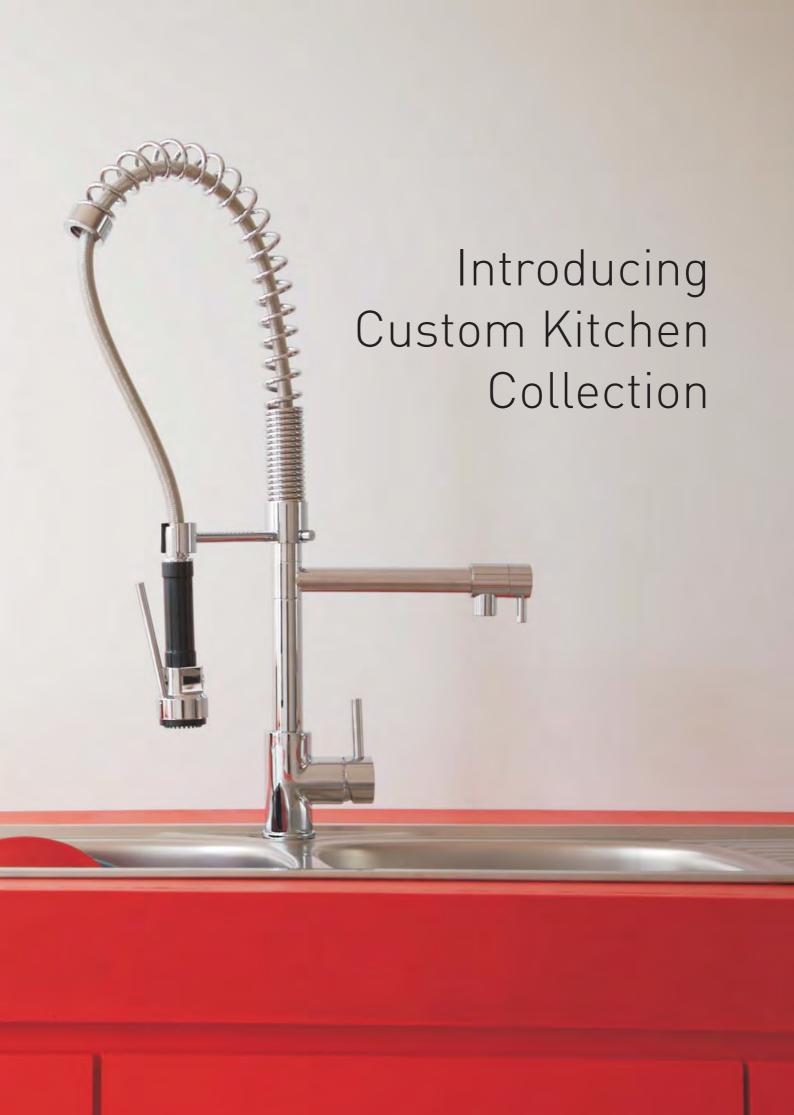

lar} \, \, \mathsf{spout} \, \, \mathsf{and} \, \, \, \, \mathsf{\%} \, \, \mathsf{turn} \, \, \mathsf{side}$ 

valve. ½" BSP male inlets.

Code: LE-115



# STYLE KITCHEN



# **Ixion Sink Mixer**

**Description:** Wall type mixer with an aerated swivel outlet.

1/2" BSP male inlets.

**Code:** X-166/0412/CP



#### **Dura Sink Mixer**

**Description:** Single lever mixer with an aerated swivel outlet and

angle valves.  $\frac{1}{2}$ " BSP female inlets.

**Code:** DU-970



# **Ixion Sink Mixer**

**Description:** One hole mixer with an aerated swivel outlet and

angle regulating valves. ½" BSP female inlets.

Code: X-196CP



# Strata Sink Mixer

**Description:** Single lever mixer with an aerated swivel outlet and

angle regulating valves. ½" BSP female inlets.

**Code:** SA-870







# **CUSTOM KITCHEN**



#### Erie Sink Mixer

**Description:** Single lever mixer with an aerated swivel outlet and

angle valves. ½" BSP female inlets.

Code: ER-971



#### **Huron Sink Mixer**

**Description:** Single lever mixer with a retractable hand spray and

angle valves. ½" BSP female inlets.

Code: HR-971



# Flex Supreme Sink Mixer

**Description:** Single lever mixer with an aerated swivel outlet and

a spring hand spray. ½" BSP female inlets.

Code: FX-100



# Stainless Steel Sink Mixer

**Description:** Single lever mixer with an aerated swivel outlet.

1/2" BSP female inlets.

**Code:** SS-970



# Stainless Steel Sink Mixer

**Description:** One hole 1/4 turn sink mixer with an aerated swivel

outlet. ½" BSP female inlets.

Code: SS-196

# Introducing Classic Kitchen C