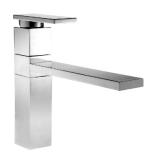

# Callisto Sink Mixer

**Description:** Single lever mixer with an aerated swivel outlet and

angle regulating valves.  $\frac{1}{2}$  BSP female inlets.

**Code:** CL-970