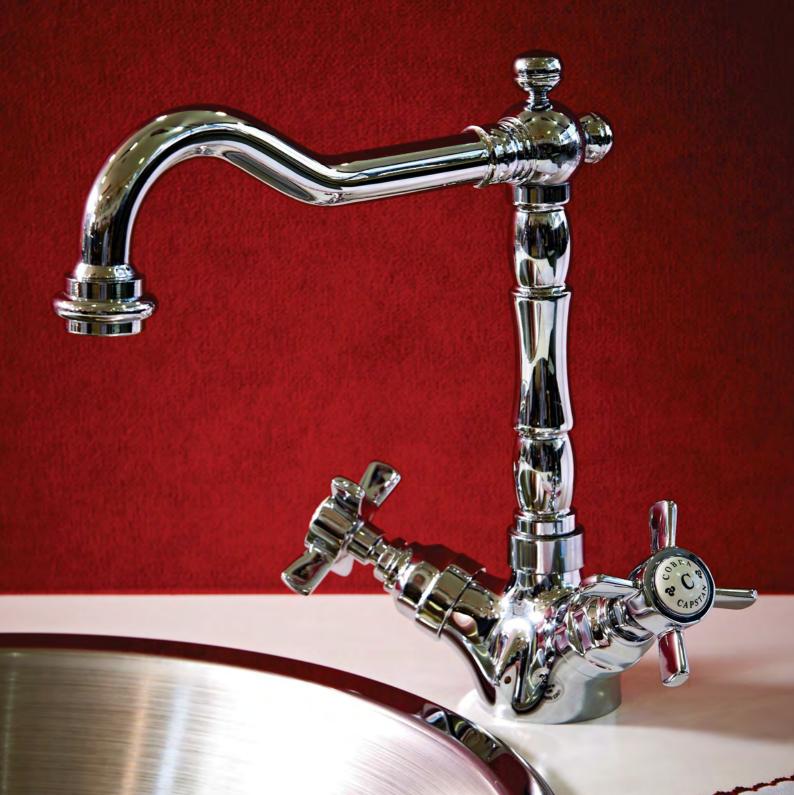

# Capstan Sink Mixer

**Description:** One hole mixer with an aerated swivel outlet.

1/2" BSP female inlets.

Code: CS-296CP

# Capstan Sink Mixer

**Description:** One hole mixer with an ornate swivel outlet.

½" BSP female inlets.

**Code:** CS-196/038CP