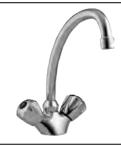

#### Erie Sink Mixer

**Description:** Single lever mixer with an aerated swivel outlet and

angle valves. ½" BSP female inlets.

Code: ER-971