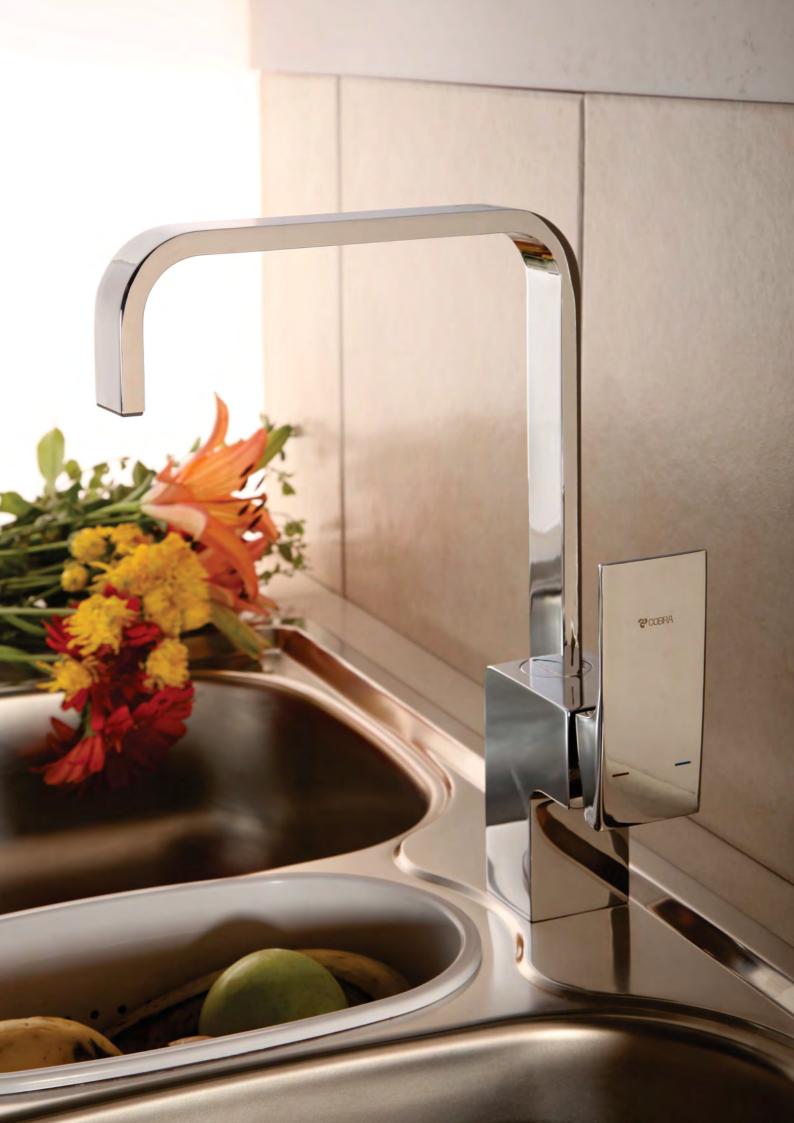

*Description:** Single lever mixer with an aerated swivel outlet and

angle regulating valves.  $\frac{1}{2}$  BSP female inlets.

**Code:** CL-970



# Callisto Prep Bowl Set

 $\textbf{Description:} \ \ \mathsf{Two} \ \, \mathsf{hole} \ \, \mathsf{set} \ \, \mathsf{with} \ \, \mathsf{a} \ \, \mathsf{pillar} \ \, \mathsf{spout} \ \, \mathsf{and} \ \, \mathsf{a} \ \, \mathsf{1}\!\! \! \mathsf{4} \ \, \mathsf{turn} \ \, \mathsf{side}$ 

valve. ½" BSP male inlet.

**Code:** CL-115



# Leading Edge Prep Bowl Set

 $\textbf{Description:} \ \ \mathsf{Two} \ \, \mathsf{hole} \ \, \mathsf{set} \ \, \mathsf{with} \ \, \mathsf{a} \ \, \mathsf{pillar} \, \, \mathsf{spout} \, \, \mathsf{and} \, \, \, \, \mathsf{\%} \, \, \mathsf{turn} \, \, \mathsf{side}$ 

valve. ½" BSP male inlets.

Code: LE-115



# STYLE KITCHEN



# **Ixion Sink Mixer**

**Description:** Wall type mixer with an aerated swivel outlet.

1/2" BSP male inlets.

**Code:** X-166/0412/CP



#### **Dura Sink Mixer**

**Description:** Single lever mixer with an aerated swivel outlet and

angle valves.  $\frac{1}{2}$ " BSP female inlets.

**Code:** DU-970



# **Ixion Sink Mixer**

**Description:** One hole mixer with an aerated swivel outlet and

angle regulating valves. ½" BSP female inlets.

Code: X-196CP



# Strata Sink Mixer

**Description:** Single lever mixer with an aerated swivel outlet and

angle regulating valves. ½" BSP female inlets.

**Code:** SA-870







# **CUSTOM KITCHEN**



#### Erie Sink Mixer

**Description:** Single lever mixer with an aerated swivel outlet and

angle valves. ½" BSP female inlets.