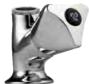

# Capstan Sink Pillar Tap

**Description:** Pillar tap with an aerated swivel outlet.

1/2" BSP female inlets.

Code: CS-215/044CP