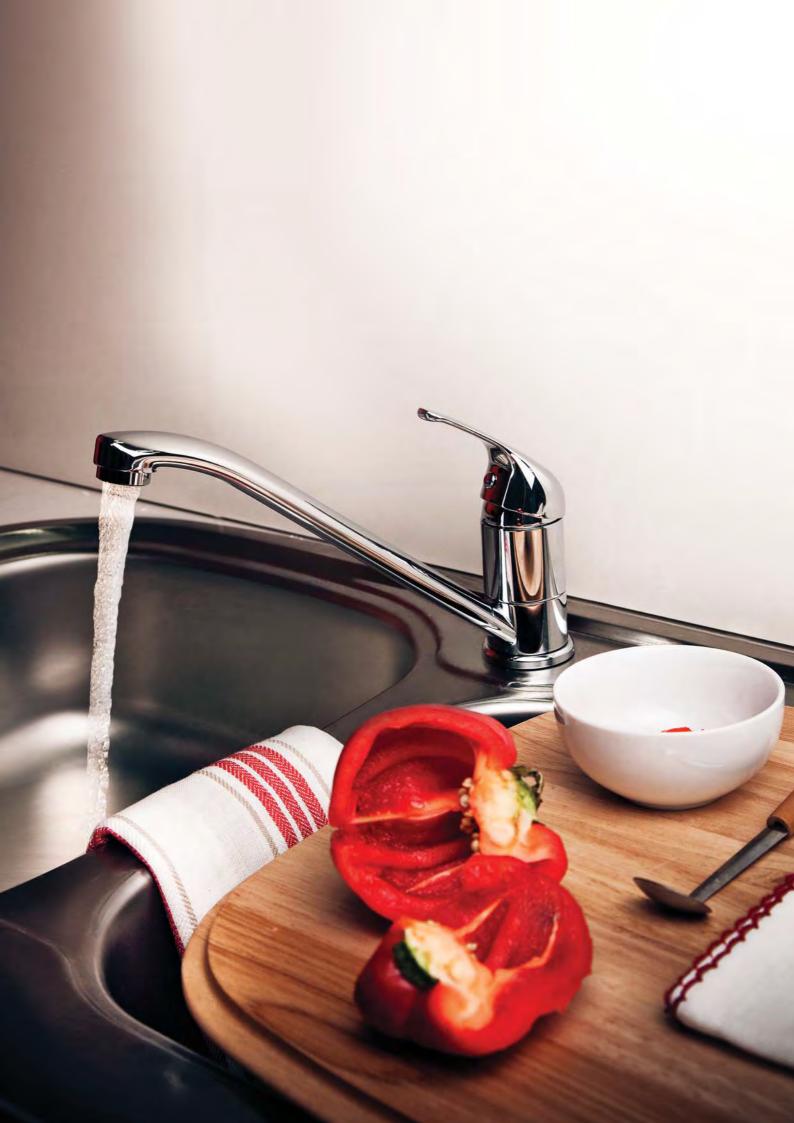

dor Sink Mixer**

**Description:** Wall type mixer with an aerated swivel outlet.

½" BSP male inlets.

**Code:** TD-266/041CP



# Capstan Sink Pillar Tap

**Description:** Pillar tap with an aerated swivel outlet.

1/2" BSP female inlets.

Code: CS-215/044CP



# Tudor Sink Pillar Tap

**Description:** Pillar tap with an aerated swan neck swivel outlet.

1/2" BSP female inlets.

Code: TD-215/044CP



# Carina Sink Pillar Tap

**Description:** Pillar tap (Swivel outlet purchased separately). ½"

BSP female inlets.

Code: 115CA



# Stella Sink Mixer

**Description:** Pillar tap (Swivel outlet purchased separately).

1/2" BSP female inlets.

Code: 3215ST



# Stella Bright Pillar Tap

**Description:** Pillar tap (Swivel outlet purchased separately).

½" BSP female inlets.

3215SB Code:







# **Capstan Stop Tap**

**Description:** Undertile heavy pattern stop tap with 15mm copper

compression inlet.

**Code:** CS-138-15CP



# Capstan Stop Tap

**Description:** Undertile stop tap with 15mm copper compression

inlet.

**Code:** CS-238-15CP



# Carina Stop Tap

**Description:** Undertile stop tap. Heavy pattern, 15mm

**Code:** 128CA-15



# Carina Stop Tap

**Description:** Undertile stop tap, with 15mm copper compression

inlet. Heavy pattern

**Code:** 138CA-15



# Carina Stop Tap

**Description:** Undertile stop tap. Light Pattern

**Code:** 228CA-15



# Metsi Stop Tap

**Description:** Undertile stop tap.

**Code:** MI-228-15



# Star Stop Tap

**Description:** Undertile stop tap.

**Code:** 228-15



# Stella Stop Tap

**Description:** Undertile stop tap.

**Code: