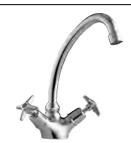

# Strata Sink Mixer

**Description:** Single lever mixer with an aerated swivel outlet and

angle regulating valves. ½" BSP female inlets.

**Code:** SA-870