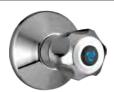

# **Ixion Sink Mixer**

**Description:** Wall type mixer with an aerated swivel outlet.

1/2" BSP male inlets.

**Code:** X-166/0412/CP