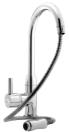

#### **Huron Sink Mixer**

**Description:** Single lever mixer with a retractable hand spray and

angle valves. ½" BSP female inlets.

Code: HR-971