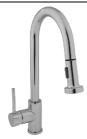

# Callisto Sink Mixer

**Description:** Single lever mixer with an aerated swivel outlet and

angle regulating valves.  $\frac{1}{2}$  BSP female inlets.

**Code:** CL-970