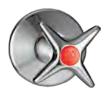

# Callisto Sink Mixer

**Description:** Single lever mixer with an aerated swivel outlet and

angle regulating valves.  $\frac{1}{2}$  BSP female inlets.

**Code:** CL-970