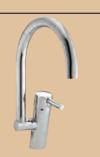

#### **Dura Sink Mixer**

**Description:** Single lever mixer with an aerated swivel outlet and

angle valves.  $\frac{1}{2}$ " BSP female inlets.

**Code:** DU-970