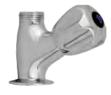

# Capstan Sink Mixer

**Description:** Wall type mixer with an aerated swivel outlet.

1/2" BSP male inlets.

**Code:** CS-266/041CP