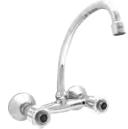

#### **Dura Sink Mixer**

**Description:** Single lever mixer with an aerated swivel outlet and

angle valves.  $\frac{1}{2}$ " BSP female inlets.

**Code:** DU-970