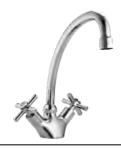

#### Erie Sink Mixer

**Description:** Single lever mixer with an aerated swivel outlet and

angle valves. ½" BSP female inlets.

Code: ER-971