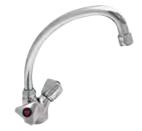

#### **Dura Sink Mixer**

**Description:** Single lever mixer with an aerated swivel outlet and

angle valves.  $\frac{1}{2}$ " BSP female inlets.

**Code:** DU-970