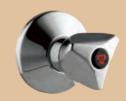

# **Ixion Sink Mixer**

**Description:** One hole mixer with an aerated swivel outlet and

angle regulating valves. ½" BSP female inlets.

Code: X-196CP