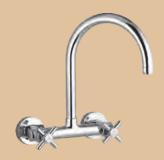

# **Ixion Sink Mixer**

**Description:** Wall type mixer with an aerated swivel outlet.

1/2" BSP male inlets.

**Code:** X-166/0412/CP