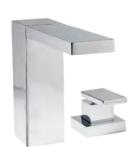

# Callisto Prep Bowl Set

 $\textbf{Description:} \ \ \mathsf{Two} \ \, \mathsf{hole} \ \, \mathsf{set} \ \, \mathsf{with} \ \, \mathsf{a} \ \, \mathsf{pillar} \ \, \mathsf{spout} \ \, \mathsf{and} \ \, \mathsf{a} \ \, \mathsf{1}\!\! \! \mathsf{4} \ \, \mathsf{turn} \ \, \mathsf{side}$ 

valve. ½" BSP male inlet.

**Code:** CL-115