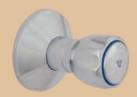

# Strata Sink Mixer

**Description:** Single lever mixer with an aerated swivel outlet and

angle regulating valves. ½" BSP female inlets.

**Code:** SA-870