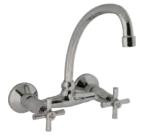

# **Ixion Sink Mixer**

**Description:** Wall type mixer with an aerated swivel outlet.

1/2" BSP male inlets.

**Code:** X-166/0412/CP