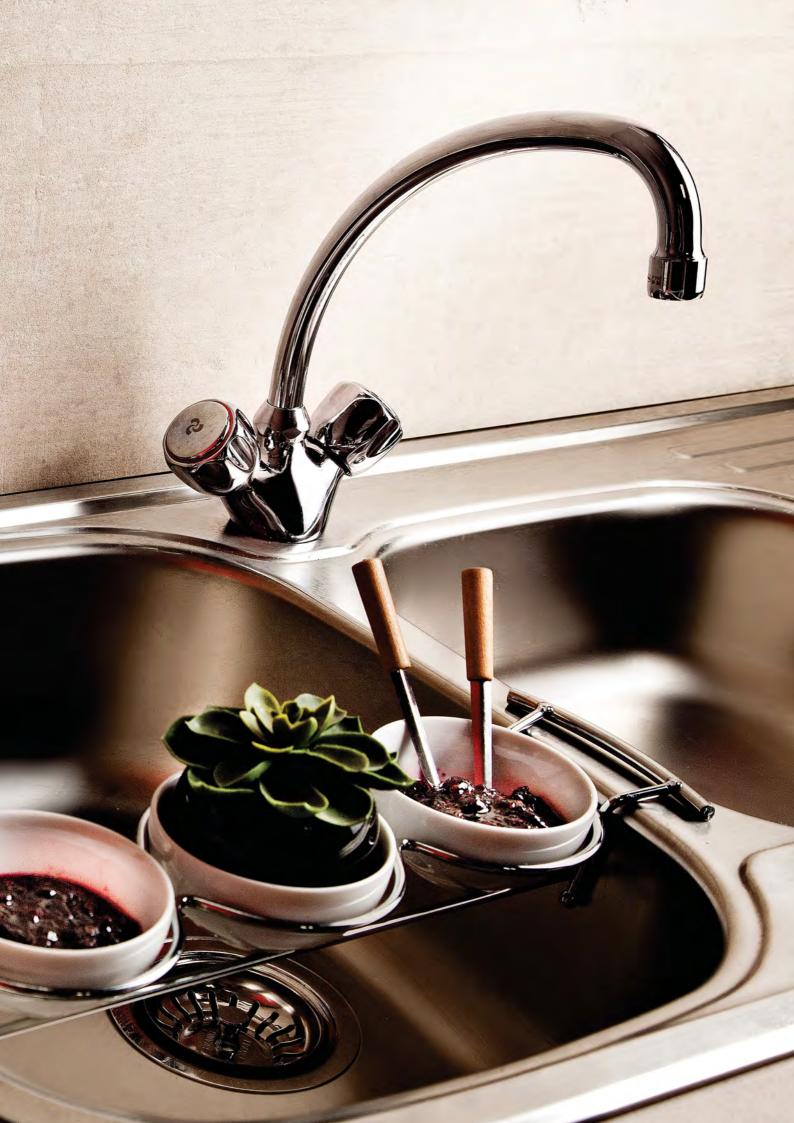

# Callisto Sink Mixer

**Description:** Single lever mixer with an aerated swivel outlet and

angle regulating valves.  $\frac{1}{2}$  BSP female inlets.

**Code:** CL-970