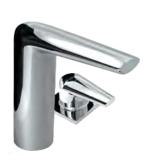

# Leading Edge Prep Bowl Set

 $\textbf{Description:} \ \ \mathsf{Two} \ \, \mathsf{hole} \ \, \mathsf{set} \ \, \mathsf{with} \ \, \mathsf{a} \ \, \mathsf{pillar} \, \, \mathsf{spout} \, \, \mathsf{and} \, \, \, \, \mathsf{\%} \, \, \mathsf{turn} \, \, \mathsf{side}$ 

valve. ½" BSP male inlets.

Code: LE-115