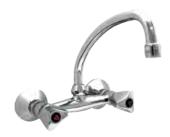

# Capstan Sink Mixer

**Description:** Wall type mixer with an aerated swivel outlet.

1/2" BSP male inlets.

**Code:** CS-266/041CP