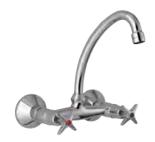

#### **Dura Sink Mixer**

**Description:** Single lever mixer with an aerated swivel outlet and

angle valves.  $\frac{1}{2}$ " BSP female inlets.

**Code:** DU-970