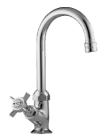

# Strata Sink Mixer

**Description:** Single lever mixer with an aerated swivel outlet and

angle regulating valves. ½" BSP female inlets.

**Code:** SA-870