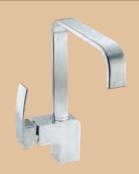

#### **Dura Sink Mixer**

**Description:** Single lever mixer with an aerated swivel outlet and

angle valves.  $\frac{1}{2}$ " BSP female inlets.

**Code:** DU-970