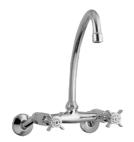

# **Ixion Sink Mixer**

**Description:** Wall type mixer with an aerated swivel outlet.

1/2" BSP male inlets.

**Code:** X-166/0412/CP