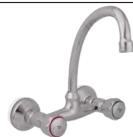

# Capstan Sink Mixer

**Description:** Wall type mixer with an aerated swivel outlet.

1/2" BSP male inlets.

**Code:** CS-266/041CP