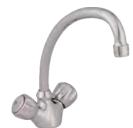

#### **Dura Sink Mixer**

**Description:** Single lever mixer with an aerated swivel outlet and

angle valves.  $\frac{1}{2}$ " BSP female inlets.

**Code:** DU-970