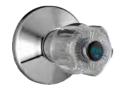

# **Ixion Sink Mixer**

**Description:** Wall type mixer with an aerated swivel outlet.

1/2" BSP male inlets.

**Code:** X-166/0412/CP