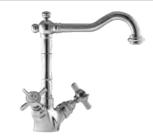

# Strata Sink Mixer

**Description:** Single lever mixer with an aerated swivel outlet and

angle regulating valves. ½" BSP female inlets.

**Code:** SA-870