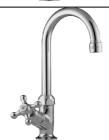

# **Ixion Sink Mixer**

**Description:** Wall type mixer with an aerated swivel outlet.

1/2" BSP male inlets.

**Code:** X-166/0412/CP