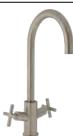

# Callisto Prep Bowl Set

 $\textbf{Description:} \ \ \mathsf{Two} \ \, \mathsf{hole} \ \, \mathsf{set} \ \, \mathsf{with} \ \, \mathsf{a} \ \, \mathsf{pillar} \ \, \mathsf{spout} \ \, \mathsf{and} \ \, \mathsf{a} \ \, \mathsf{1}\!\! \! \mathsf{4} \ \, \mathsf{turn} \ \, \mathsf{side}$ 

valve. ½" BSP male inlet.

**Code:** CL-115