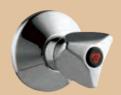

# **Ixion Sink Mixer**

**Description:** Wall type mixer with an aerated swivel outlet.

1/2" BSP male inlets.

**Code:** X-166/0412/CP