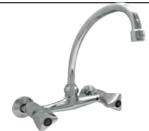

#### **Huron Sink Mixer**

**Description:** Single lever mixer with a retractable hand spray and

angle valves. ½" BSP female inlets.

Code: HR-971