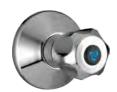

#### **Dura Sink Mixer**

**Description:** Single lever mixer with an aerated swivel outlet and

angle valves.  $\frac{1}{2}$ " BSP female inlets.

**Code:** DU-970