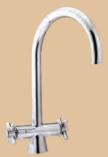

# **Ixion Sink Mixer**

**Description:** One hole mixer with an aerated swivel outlet and

angle regulating valves. ½" BSP female inlets.

Code: X-196CP