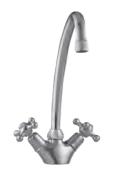

# Callisto Prep Bowl Set

 $\textbf{Description:} \ \ \mathsf{Two} \ \, \mathsf{hole} \ \, \mathsf{set} \ \, \mathsf{with} \ \, \mathsf{a} \ \, \mathsf{pillar} \ \, \mathsf{spout} \ \, \mathsf{and} \ \, \mathsf{a} \ \, \mathsf{1}\!\! \! \mathsf{4} \ \, \mathsf{turn} \ \, \mathsf{side}$ 

valve. ½" BSP male inlet.

**Code:** CL-115