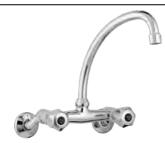

# **Ixion Sink Mixer**

**Description:** Wall type mixer with an aerated swivel outlet.

1/2" BSP male inlets.

**Code:** X-166/0412/CP