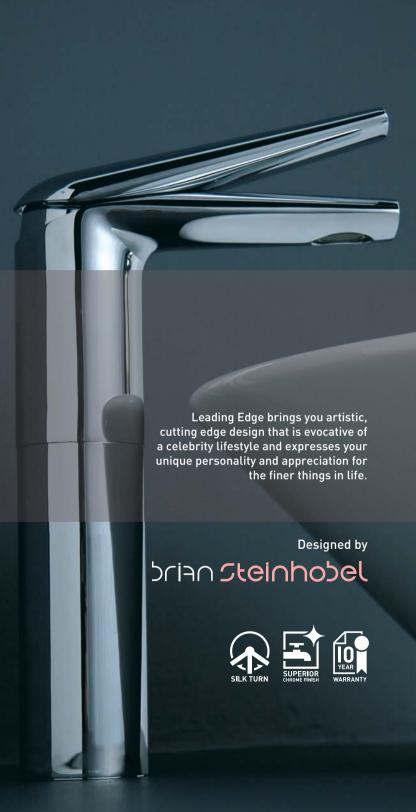

# Introducing Leading Edge







#### LEADING EDGE

#### Basin Mixer



Description: Single lever mixer with angle

regulating valves.

Code:





#### Raised Basin Mixer

Description: Single lever raised mixer with

Code:



#### Bath Mixer



Description: Wall type single lever mixer and

spout. LE-980 Code:





#### Bath/Shower Mixer

Description: Single lever under tile mixer.



## Bath/ Shower Diverter Mixer

**Description:** Single lever under tile diverter

Code:

All single lever products in this range include a temperature and flow control cartridge which allows the user to set the temperature and flow as desired.

#### LEADING EDGE



#### **Bidet Mixer**

Description: Single lever mixer with pop-up

Code: LE-965





#### Prep Bowl Set

Description: Two hole set with pillar spout

Code:



# Stop Taps

**De