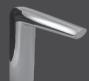

# **Basin Spout**

Description: Pillar type spout.
110mm throw x 140mm high.
Code: LE-066PT140

#### **Basin Spout**

**Description:** Pillar type spout.

Code: LE-066PT210

# Bath/ Basin Spout

**Description:** Wall type spout. 220mm throw. **Code:** LE-066WT220

Tel: 0861 21 21 21 Email: marketing@cobrawatertech.co.za www.cobra.co.za