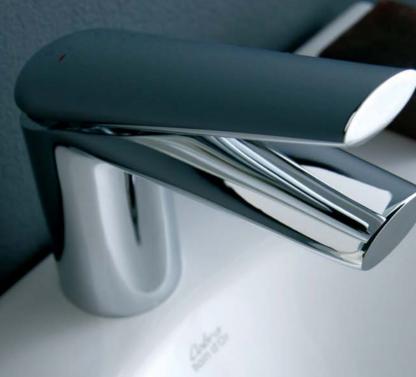

#### Basin Mixer

Description: Single lever mixer with angle

regulating valves.

Code: