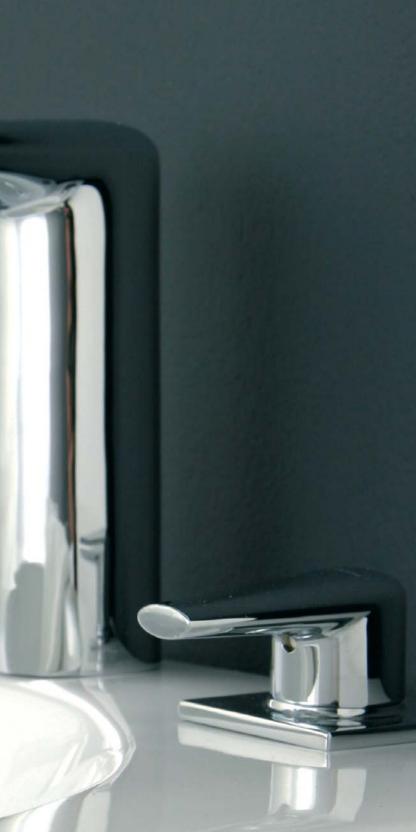

## Basin Mixer

Description: Three hole mixer with pillar

spout and side valves. Code:

LE-158