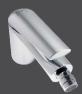

#### Basin Mixer

Description: Single lever mixer with angle

regulating valves.

Code: