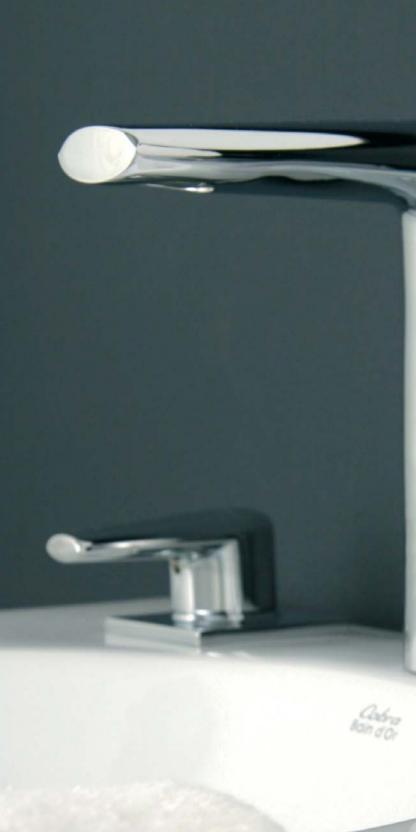

#### Bath Mixer

Description: Wall type single lever mixer and

spout. LE-980 Code: