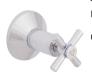

# Stop Tap

Description: Undertile stop tap. Code: LO-228-15

# Stop Tap

 Description:
 Undertile stop tap with 15mm copper compression inlet.

 Code:
 L0-238-15

Tel: 0861 21 21 21 Email: marketing@cobrawatertech.co.za www.cobra.co.za