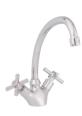

#### **Basin Mixer**

Description: One hole mixer with aerated swan neck swivel outlet. Code: L0-294/044