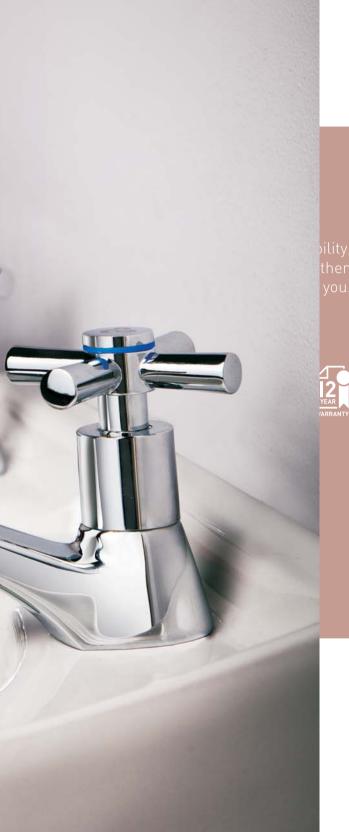

#### Pillar Tap

Description: Square type pillar tap with hot & cold indices. Code: L0-214-15