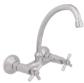

#### Sink Mixer

Description: Wall type mixer with aerated swivel outlet. Code: L0-266/041/10