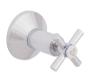

# Stop Tap

Description: Undertile stop tap. Code: LO-228-15

# Stop Tap

 Description:
 Undertile stop tap with 15mm copper compression inlet.

 Code:
 L0-238-15

Tel: 0861 21 21 21 Email: marketing@cobrawatertech.co.za www.cobra.co.za