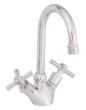

#### **Basin Mixer**

Description: One hole mixer with aerated swan neck swivel outlet. Code: L0-294/044