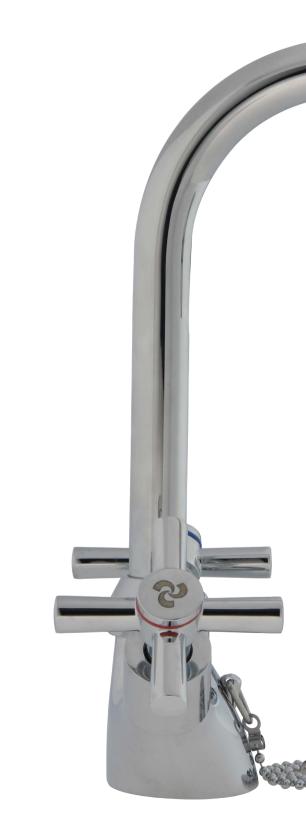

#### Sink Mixer

Description: One hole mixer with aerated swivel outlet.
Code: L0-296