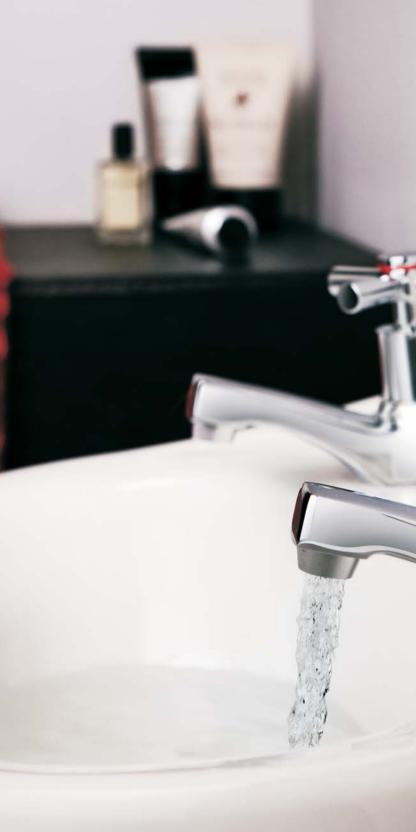

CLASSIC RANGE

# Introducing Ledimo







# **LEDIMO**

#### **Basin Mixer**



Description: One hole mixer with aerated swan neck swivel outlet. Code: L0-294/044

#### Sink Mixer



Description: Wall type mixer with aerated swivel outlet. Code: L0-266/041/10



#### Sink Mixer

Description: One hole mixer with aerated swivel outlet.
Code: L0-296



#### Pillar Tap

Description: Square type pillar tap with hot & cold indices. Code: L0-214-15

### **LEDIMO**

#### Bath Mixer

Description: Wall type mixer with diverter and hand shower attachment.
Code: L0-249



# Stop Tap



Description: Undertile stop tap. Code: LO-228-15

# Stop Tap



 Description:
 Undertile stop tap with 15mm copper compression inlet.

 Code:
 L0-238-15









Tel: 0861 21 21 21 Email: marketing@cobrawatertech.co.za www.cobra.co.za