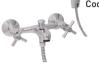

#### Bath Mixer

Description: Wall type mixer with diverter and hand shower attachment.
Code: L0-249