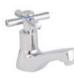

#### Pillar Tap

Description: Square type pillar tap with hot & cold indices. Code: L0-214-15