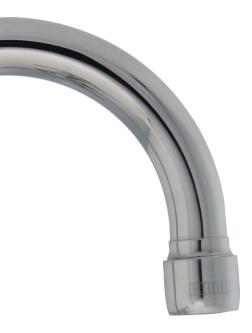

#### Sink Mixer

Description: Wall type mixer with aerated swivel outlet. Code: L0-266/041/10