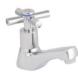

## Pillar Tap

**Description:** Square type pillar tap with hot & cold indices.

L0-214-15

Code: