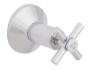

## LEDIMO



## Basin Mixer

Description: One hole mixer with aerated swan neck

swivel outlet.

Code: LO-291/044

## Sink Mixer



**Description:** Wall type mixer with aerated swivel

outlet.

Code: LO-266/ 041/ 10

## Sink Mixer



**Description:** One hole mixer with aerated swivel outlet.

LO-296 Code:

## Pillar Tap



**Description:** Square type pillar tap with hot & cold indices.

L0-214-15

Code:

## Bath Mixer

Description: Wall type mixer with diverter and hand shower attachment.

Code: L0-249



# Stop Tap

**Description:** Undertile stop tap. **Code:** LO-228-15



## Stop Tap

Description: Undertile stop tap with 15mm copper compression inlet.

Code: L0-238-15













Tel: 0861 21 21 21 Email: marketing@cobrawatertech.co.za www.cobra.co.za