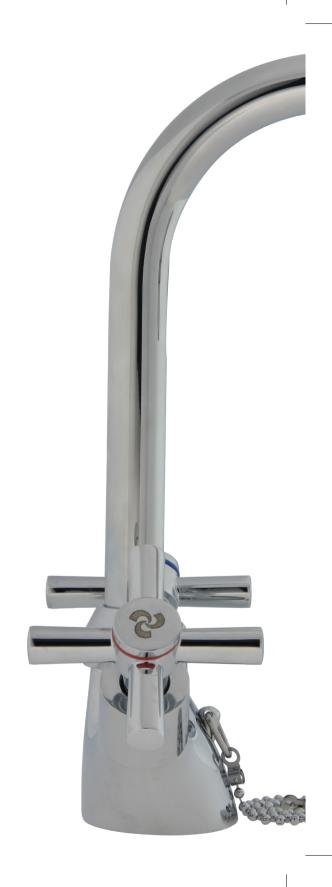

## Sink Mixer

**Description:** Wall type mixer with aerated swivel

outlet.

Code: LO-266/ 041/ 10