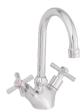

## Basin Mixer

Description: One hole mixer with aerated swan neck

swivel outlet.

Code: LO-291/044