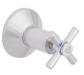

## Stop Tap

Description: Undertile stop tap with 15mm copper compression inlet.

Code: L0-238-15

Tel: 0861 21 21 21 Email: marketing@cobrawatertech.co.za www.cobra.co.za