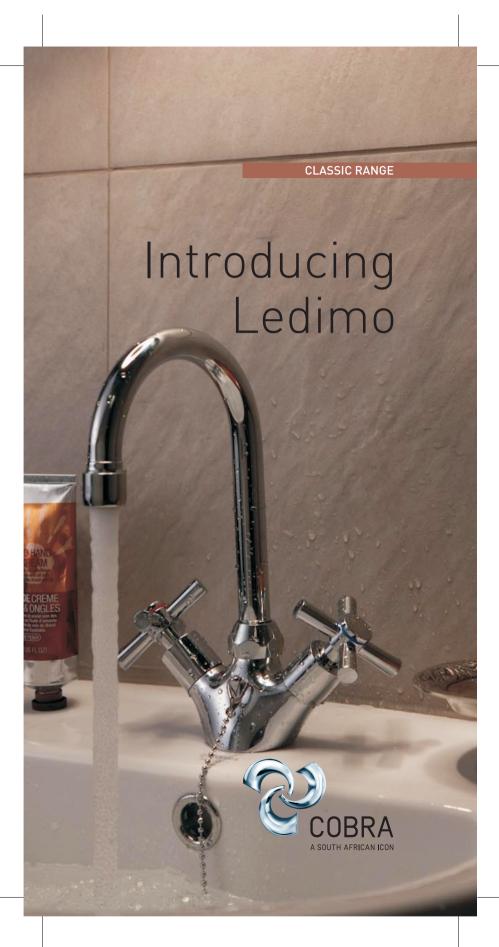

## LEDIMO



## Basin Mixer

Description: One hole mixer with aerated swan neck

swivel outlet.

Code: LO-291/044

## Sink Mixer



**Description:** Wall type mixer with aerated swivel

outlet.

Code: LO-266/ 041/ 10

## Sink Mixer



**Description:** One hole mixer with aerated swivel outlet.

LO-296 Code:

## Pillar Tap



**Description:** Square type pillar tap with hot & cold indices.

L0-214-15

Code:

## Bath Mixer

Description: Wall type mixer with diverter and hand shower attachment.

Code: L0-249



# Stop Tap

**Description:** Undertile stop tap. **Code:** LO-228-15



## Stop Tap

Description: Undertile stop tap with 15mm copper compression inlet.

Code: L0-238-15













Tel: 0861 21 21 21 Email: marketing@cobrawatertech.co.za www.cobra.co.za