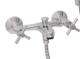

## Bath Mixer

Description: Wall type mixer with diverter and hand shower attachment.

Code: L0-249