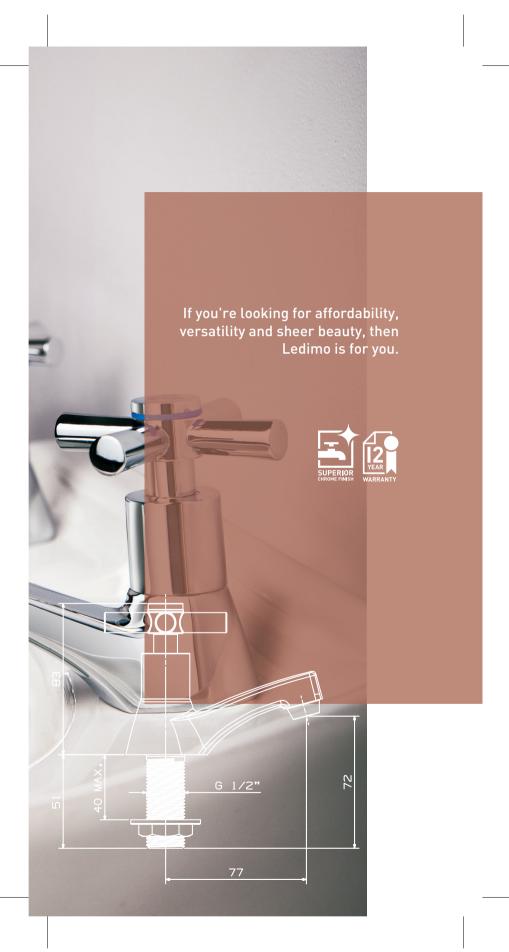

## LEDIMO



## Basin Mixer

Description: One hole mixer with aerated swan neck

swivel outlet.

Code: LO-291/044

## Sink Mixer



**Description:** Wall type mixer with aerated swivel

outlet.

Code: LO-266/ 041/ 10

## Sink Mixer



**Description:** One hole mixer with aerated swivel outlet.

LO-296 Code:

## Pillar Tap



**Description:** Square type pillar tap with hot & cold indices.

L0-214-15

Code:

## Bath Mixer

Description: Wall type mixer with diverter and hand shower attachment.

Code: L0-249



# Stop Tap

**Description:** Undertile stop tap. **Code:** LO-228-15



## Stop Tap

Description: Undertile stop tap with 15mm copper compression inlet.

Code: L0-238-15













Tel: 0861 21 21 21 Email: marketing@cobrawatertech.co.za www.cobra.co.za