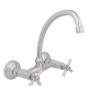

## Sink Mixer

**Description:** Wall type mixer with aerated swivel

outlet.

Code: LO-266/ 041/ 10