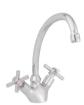

## Sink Mixer

**Description:** One hole mixer with aerated swivel outlet.

LO-296 Code: