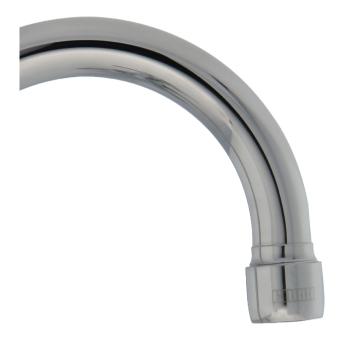

## Sink Mixer

**Description:** One hole mixer with aerated swivel outlet.

LO-296 Code: