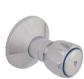

CLASSIC RANGE

# Introducing Metsi





Effortless simplicity, functional & economical.



5

00

112

Ø 53

Ĥ



#### **Basin Mixer**



Description: One hole mixer with cast fixed outlet. Code: MI-294



# Bib Tap

Description: Bib tap with hot and cold indices included. Code: MI-206-15



## Pillar Tap

Description: Pillar tap with hot and cold indices included. Code: MI-211-15



#### Stop Tap

Description: Undertile stop tap. Code: MI-228-15

### Stop Tap



Description: Undertile stop tap with 15mm copper compression inlet. Code: MI-238-15

#### METSI

#### Bath Mixer



Description: Wall type mixer with diverter and hand shower attachment. Code: MI-251-15-HQ

#### Bath Mixer



Code:

Description: Pillar type bath mixer with diverter and hand shower attachment. MI-252-15-HQ

# Sink Mixer



Description: Wall type mixer with aerated swivel outlet. Code: MI-266/041/10



#### Sink Mixer

Description: One hole mixer with aerated swivel outlet. MI-296 Code:







Tel: 0861 21 21 21 Email: marketing@cobrawatertech.co.za www.cobra.co.za