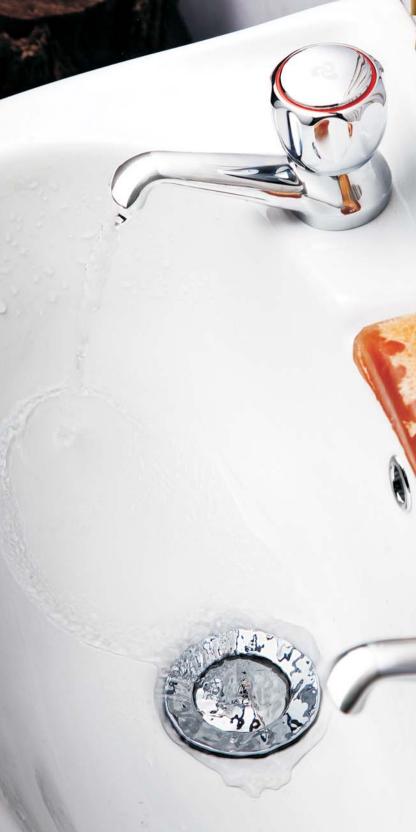

#### **Basin Mixer**

Description: One hole mixer with cast fixed outlet. Code: MI-294