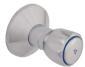

### Stop Tap

Description: Undertile stop tap with 15mm copper compression inlet. Code: MI-238-15