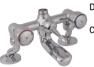

#### Bath Mixer

Code:

Description: Pillar type bath mixer with diverter and hand shower attachment. MI-252-15-HQ