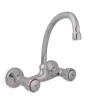

# Sink Mixer

Description: Wall type mixer with aerated swivel outlet. Code: MI-266/041/10