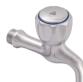

# Bib Tap

Description: Bib tap with hot and cold indices included. Code: MI-206-15