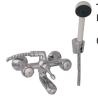

#### Bath Mixer

Description: Wall type mixer with diverter and hand shower attachment. Code: MI-251-15-HQ