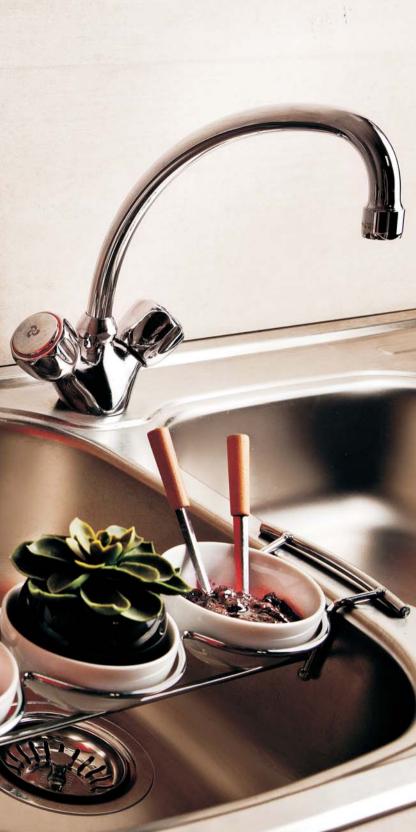

# Sink Mixer

Description: Wall type mixer with aerated swivel outlet. Code: MI-266/041/10

#### Sink Mixer

Description: One hole mixer with aerated swivel outlet. MI-296 Code:

Tel: 0861 21 21 21 Email: marketing@cobrawatertech.co.za www.cobra.co.za