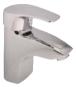

#### PROTEA

#### **Basin Mixer**

**Description:** Single lever plain mixer. **Code:** PA-851