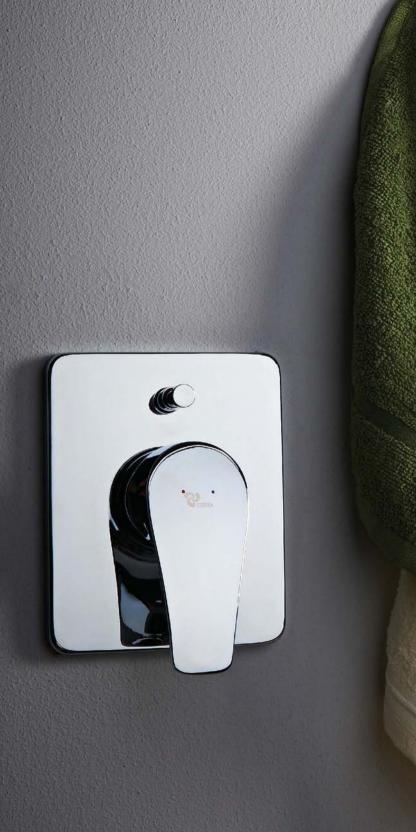

## Bath/ Shower Undertile Mixer

Description:Single lever bath/ shower undertile mixer.Code:PA-856