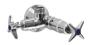

#### Shower Set

Description: Two undertile stop taps with shower arm

and shower head. Heavy pattern, 15mm.

Code: 431

**Description:** Wall type exposed shower mixer. Riser pipe not included. Heavy pattern, 15mm.