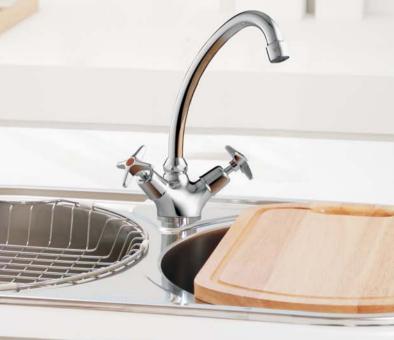

#### Sink Mixer

Description: Pillar type mixer with aerated swivel

outlet. Heavy pattern, 15mm.

Code: 171/041