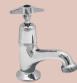

# Pillar Tap

Description: Pillar tap with hot & cold indices.

Heavy pattern 15mm and 20mm. Light pattern 15mm and 20mm.

Code: 111-15, 111-20, 211-15, 211-20

### Bib Tap

Description: Bib tap with hot & cold indices.

Heavy pattern 15mm and 20mm. Light pattern 15mm and 20mm.

Code: 106-15, 106-20, 206-15, 206-20