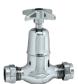

# Stop Tap

Description: Undertile stop tap. Heavy pattern,

15mm, 20mm.

Code: 128-15, 128-20

# Stop Tap

Description: Undertile stop tap with copper

compression inlets. Heavy pattern,

15mm, 22mm. Code: 138-15, 138-22

Stop Tap

Description: Undertile stop tap. Light pattern,

15mm. **Code:** 228-15

Stop Tap