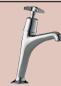

#### Sink Mixer

Description: Pillar type mixer with aerated swivel

outlet. Heavy pattern, 15mm.

Code: 171/041

#### Sink Mixer

**Description:** Wall type with aerated swivel outlet.

Heavy pattern, 15mm. Light pattern,

15mm.

166/041, 266/041/10