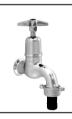

# Hose Bib Tap

**Description:** Hose bib tap with hose union. Heavy

pattern, 20mm.

Code: 207EC-20

# Hose Bib Tap

Description: Hose bib tap with hose union outlet.

No wing nut or lining. Heavy pattern,

15mm.

Code: 107EC-15