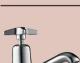

# Stop Tap

Description: Undertile stop tap. Heavy pattern,

15mm, 20mm.

Code: 128-15, 128-20