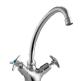

#### Sink Mixer

Description: Pillar type mixer with aerated swivel

outlet. Heavy pattern, 15mm.

Code: 171/041