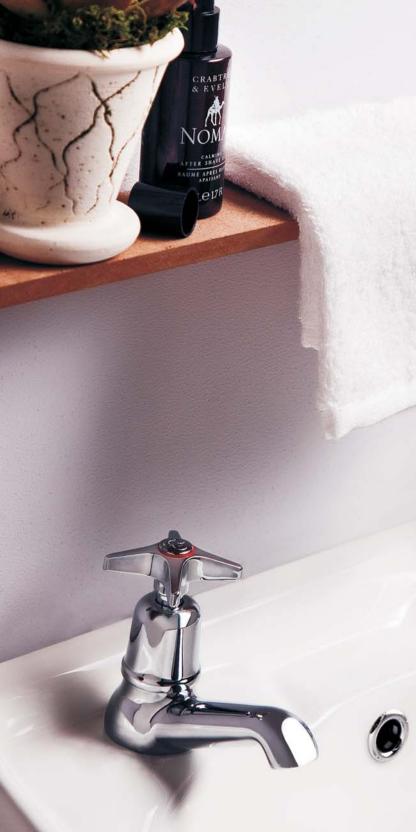

### Bib Tap

Description: Bib tap with hot & cold indices.

Heavy pattern 15mm and 20mm. Light pattern 15mm and 20mm.

Code: 106-15, 106-20, 206-15, 206-20