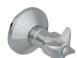

# Stop Tap

**Description:** Exposed stop tap chrome plated with

copper compression inlets. Heavy

pattern, 15mm.

Code: 136-15

# Stop Tap

**Description:** Exposed stop tap. Heavy

pattern, 15mm. Light pattern,

15mm and 20mm.

Code: 126-15, 226-15, 226-20