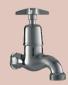

# Hose Bib Tap

Description: Hose bib tap with hose union outlet.

No wing nut or lining. Heavy pattern,

15mm.

Code: 107EC-15