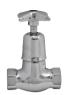

# Stop Tap

Description: Undertile stop tap. Heavy pattern,

15mm, 20mm.

Code: 128-15, 128-20

# Stop Tap

Description: Undertile stop tap with copper

compression inlets. Heavy pattern,

15mm, 22mm. Code: 138-15, 138-22

Stop Tap

Description: Undertile stop tap. Light pattern,

15mm. **Code:** 228-15

Stop Tap