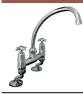

#### Sink Mixer

**Description:** Wall type with aerated swivel outlet.

Heavy pattern, 15mm. Light pattern,

15mm.

166/041, 266/041/10