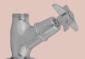

# Hose Pillar Tap

Description: Hose pillar tap with a raised nose.

Heavy pattern, 15mm.

Code: