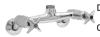

#### Bath Mixer

**Description:** Wall type mixer with diverter. No hand shower attachment. Heavy pattern

15mm and 20mm.

Code: 151-15, 251-15

#### Bath Mixer

**Description:** Wall type mixer with diverter. No hand shower attachment. Heavy pattern,

20mm. Light pattern, 15mm.

Code: 149, 249