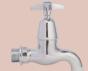

# Stop Tap

**Description:** Exposed stop tap. Heavy

pattern, 15mm. Light pattern,

15mm and 20mm.

Code: 126-15, 226-15, 226-20