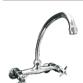

#### Shower Set

Description: Two undertile stop taps with shower arm

and shower head. Heavy pattern, 15mm.

Code: 431

**Description:** Wall type exposed shower mixer. Riser pipe not included. Heavy pattern, 15mm.

Code: 181

Tel: 0861 21 21 21 Email: marketing@cobrawatertech.co.za www.cobra.co.za