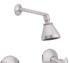

#### Shower Set

Description: Two undertile stop taps with shower arm

and shower head. Heavy pattern, 15mm.

Code: 431

**Description:** Wall type exposed shower mixer. Riser pipe not included. Heavy pattern, 15mm.