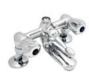

#### Bath Mixer

**Description:** Pillar type mixer with diverter. No hand

shower attachment.

3352ST-15 Code:

#### Bath Mixer

Description: Wall type mixer with a diverter and hand

shower attachment. 3351ST-15-HQ

Code:

# Bath Mixer

Description: Pillar type mixer with a diverter and

hand shower attachment.

3352ST-15-HQ Code: