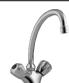

# Sink Mixer

Description: One hole mixer with an aerated swivel

outlet. Code: 3396ST