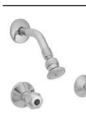

# Shower Set

Description: Two undertile stop taps with a shower

arm and shower head.

Code: 3328ST026/ 065