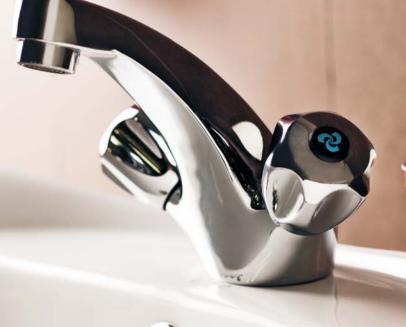

# Basin Mixer

**Description:** One hole mixer with cast fixed outlet.

Code: 3294ST

# Basin Mixer

**Description:** One hole mixer with cast fixed outlet.

Code: 3392ST