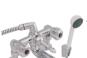

# Bath Mixer

Description: Pillar type mixer with a diverter and

hand shower attachment.

3352ST-15-HQ Code: