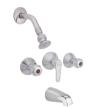

# Bath/ Shower Set

**Description:** Two undertile stop taps, shower

arm, head, diverter and bath spout.

Code: 461STELLA

# Shower Set

Description: Two undertile stop taps with a shower

arm and shower head.

Code: 431STELLA

Tel: 0861 21 21 21 Email: marketing@cobrawatertech.co.za www.cobra.co.za