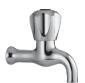

# Hose Bib Tap

Description: Washing machine tap with hot &

cold indices.

Code: 3309ST-15