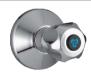

# Shower Set

Description: Two undertile stop taps with a shower

arm and shower head.

Code: 3328ST026/ 065