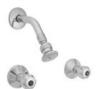

# Shower Set

Description: Two undertile stop taps with a shower

arm and shower head.

Code: 3328ST026/ 065

# Shower Set

**Description:** Two undertile stop taps with copper

compression inlets, shower arm and

shower head.

Code: 3338ST026/ 065