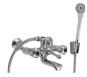

#### Bath Mixer

Description: Wall type mixer with a diverter and hand

shower attachment. 3351ST-15-HQ

Code: