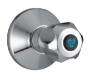

# Shower Set

**Description:** Two undertile stop taps with copper

compression inlets, shower arm and

shower head.

Code: 3338ST026/ 065