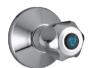

# Stop Tap

Description: Undertile stop tap with 15mm

copper compression inlet.

**Code:** 3338ST-15

# Stop Tap

**Description:** Undertile stop tap.

Code: 3328ST-20

# Stop Tap

Description: Undertile stop tap.

**Code:** 3328ST-15