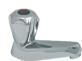

# Pillar Tap

**Description:** Square type pillar tap with hot & cold

indices included.

**Code:** 3314ST-15