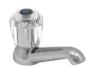

#### Basin Mixer

**Description:** One hole mixer with cast swivel outlet.

Code: 3392SB