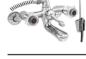

#### Bath Mixer

Description: Wall type mixer with a diverter and hand

shower attachment. Code: 3351SB-15-HQ