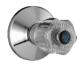

# Stop Tap

 $\textbf{Description:} \ \ \textbf{Undertile stop tap}.$ 

Code: 3328SB-15