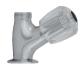

# Stop Tap

 $\textbf{Description:} \ \ \textbf{Undertile stop tap}.$ 

Code: 3328SB-15