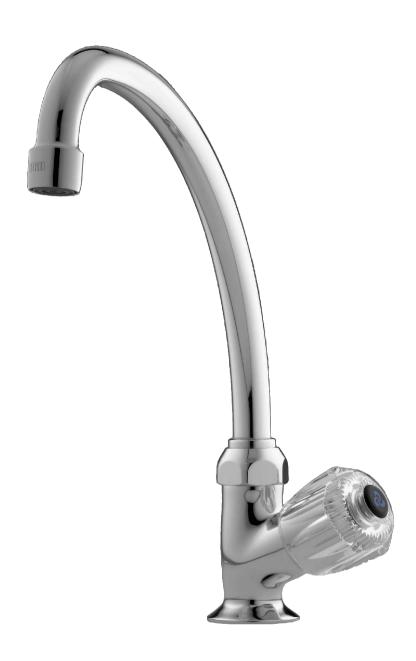

## Sink Pillar Tap

Code:

Description: Sink pillar tap. (Swivel outlet purchased

separately). 3215SB