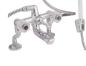

## Bath Mixer

Description: Pillar type mixer with a diverter and

hand shower attachment.

Code: 3352SB-15-HQ