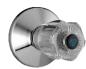

# Pillar Tap

**Description:** Pillar tap with hot & cold indices included.

Code: 3311SB-15