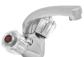

#### Bath Mixer

Description: Wall type mixer with a diverter and hand

shower attachment. Code: 3351SB-15-HQ