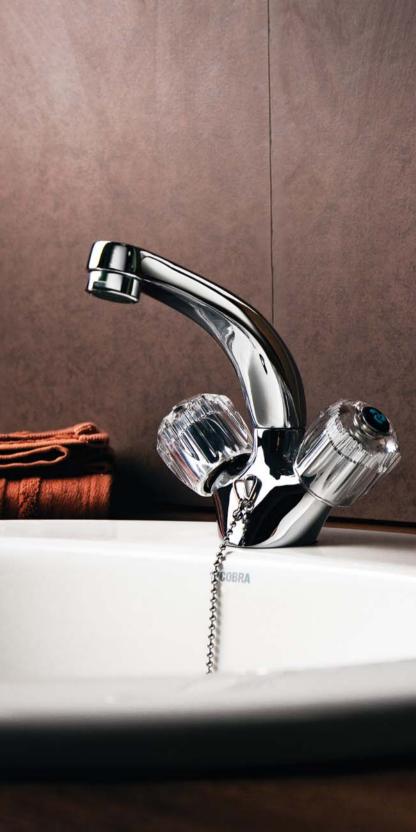

## Shampoo Mixer

Description: One hole mixer with a retractable handspray, waste, plug and chain.

3398SB Code:

0