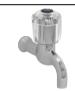

## Bib Tap

**Description:** Bib tap with hot & cold indices. **Code:** 3306SB-15