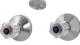

# Stop Tap

 $\textbf{Description:} \ \ \textbf{Undertile stop tap}.$ 

Code: 3328SB-15

# Stop Tap

Description: Undertile stop tap with 15mm

copper compression inlet.

Code: 3338SB-15