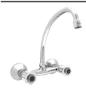

#### Sink Mixer

Description: Wall type mixer with an aerated

swivel outlet.

Code: 3366/041/10SB