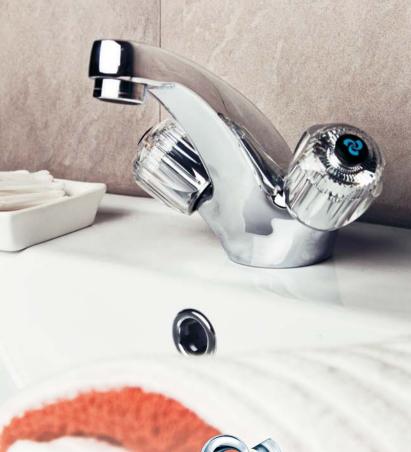

## Shampoo Mixer

Description: One hole mixer with a retractable handspray, waste, plug and chain.

3398SB Code:

0