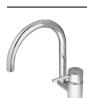

#### Sink Mixer

Description: Single lever mixer with aerated

swivel outlet and angle

regulating valves.

Code: SA-870