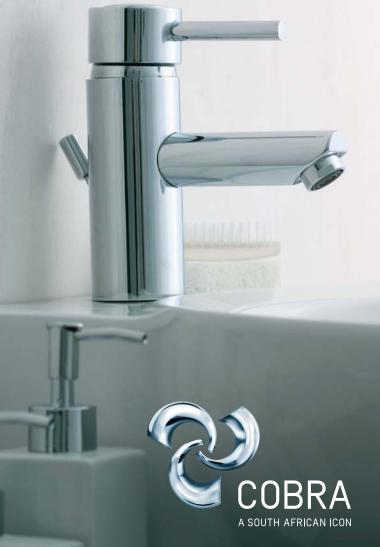

# Introducing Strata











#### **STRATA**



#### Raised Basin Mixer

Description: Single lever plain raised mixer

with angle regulating valves.

Code: SA-851Ř



#### Basin Mixer

**Description:** Single lever mixer with angle regulating valves.

Code: SA-853





#### Bath/ Shower Mixer

Description: Single lever under tile mixer.

Code: SA-856





**Description:** Single lever under tile diverter mixer.

Code: SA-861

This range include a temperature and flow control cartridge which allows the user to set the temperature and flow as desired.

#### STRATA

# Bath/ Shower Thermostatic Mixer



**Description:** Thermostatic undertile mixer

with temperature control.

Code: SA-862

#### **Bidet Mixer**



**Description:** Single lever mixer with pop-up

waste, swivel outlet and angle

regulating valves.