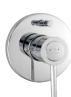

# Bath/ Shower Thermostatic Mixer

**Description:** Thermostatic undertile mixer

with temperature control.

Code: SA-862