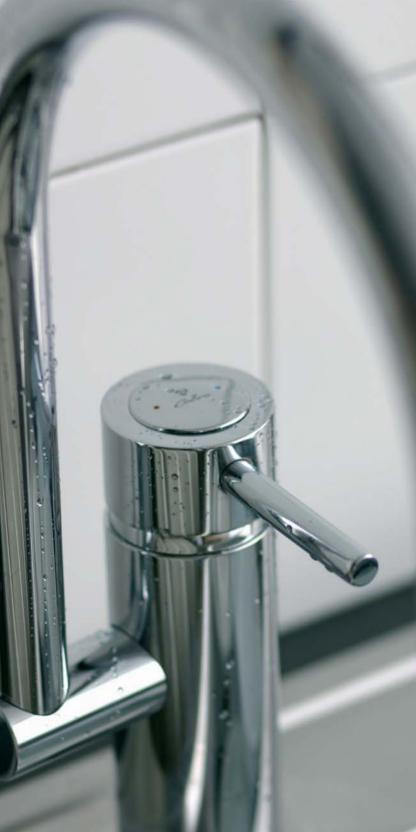

#### Sink Mixer

Description: Single lever mixer with aerated

swivel outlet and angle

regulating valves.

Code: SA-870