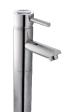

#### Raised Basin Mixer

Description: Single lever plain raised mixer

with angle regulating valves.

Code: SA-851Ř