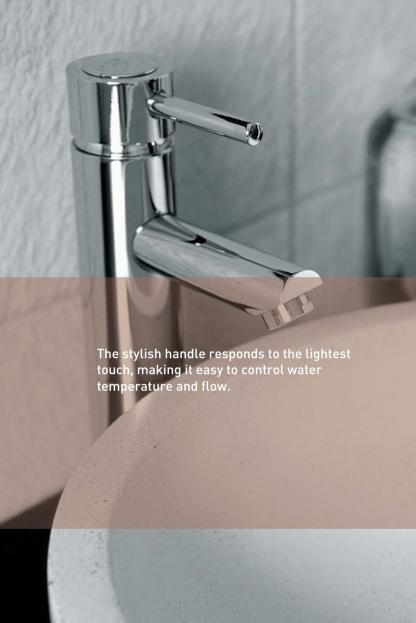

#### Basin Mixer

**Description:** Single lever mixer with angle regulating valves.

Code: SA-853