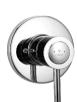

#### Bath/ Shower Mixer

Description: Single lever under tile mixer.

Code: SA-856

**Description:** Single lever under tile diverter mixer.

Code: SA-861

This range include a temperature and flow control cartridge which allows the user to set the temperature and flow as desired.