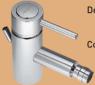

#### Sink Mixer

Description: Single lever mixer with aerated

swivel outlet and angle

regulating valves.

Code: SA-870