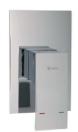

#### Bath/ Shower Diverter Mixer

Description:Single lever undertile diverter mixer. All ½"BSP<br/>female connections.Code:DU-961

escription: Single lever undertile diverter mixer. 2 x ½"BSP female inlets, 1 x ½"BSP female shower outlet & 1 x ¾" female bath outlet. ode: SA-861