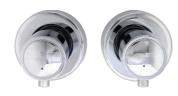

#### Stop Taps

Description:One pair ¼ turn undertile stop taps.<br/>½" BSP female inlets.Code:X-128-15CP

#### Stop Taps

Description:One pair ¼ turn undertile stop taps with 15mm<br/>copper compression inlets.Code:X-138-15CP

#### Side Valves

Description:One pair ¼ turn side valves. ½" BSP male inlets.Code:X-21/ 522CP