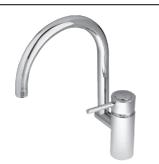

#### Sink Mixer

**Description:** Single lever mixer with an aerated swivel outlet and Code: SA-870