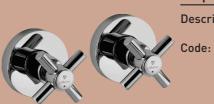

#### Stop Taps

Code:

Code:

**Description:** One pair <sup>1</sup>/<sub>4</sub> turn undertile stop taps. 1/2" BSP female inlets. SA-128-15

#### Stop Taps

Description: One pair 1⁄4 turn undertile stop taps with 15mm copper compression inlets. SA-138-15 Code: