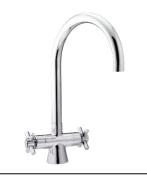

#### DURA

#### **Basin Mixer**

Description:Single lever mixer with angle valves.<br/>½" BSP female inlets.Code:DU-951