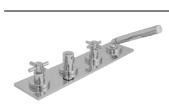

#### Bath/ Shower Diverter Mixer

| 60    | Description: | Single leve<br>female inle |
|-------|--------------|----------------------------|
| - 2 · | Code:        | 1 x ¾" fema<br>SA-861      |
|       |              |                            |

escription: Single lever undertile diverter mixer. 2 x ½"BSP female inlets, 1 x ½"BSP female shower outlet & 1 x ¾" female bath outlet. ode: SA-861