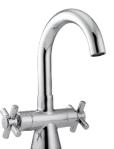

### Introducing Ixion

# Lustrous quality chrome finish and distinctive cross-handle design

#### IXION

#### **Basin Mixer**

Description:One hole mixer with a swivel outlet and angle<br/>regulating valves. ½" BSP female inlets.Code:X-194/PLAIN