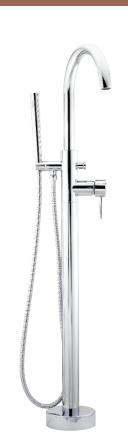

#### Bath Mixer

Description:Single lever freestanding bath mixer with hand<br/>shower attachment. ½" BSP female inlets.Code:SA-880

Tel: 0861 21 21 21 Email: marketing@cobrawatertech.co.za www.cobra.co.za