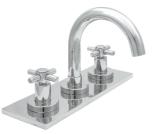

#### IXION

#### 3-Hole Bath Deck Arrangement

Description: 3-Hole Bath Deck Arrangement Code: X-160