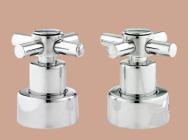

#### Stop Taps

Description:One pair ¼ turn undertile stop taps.<br/>½" BSP female inlets.Code:X-128-15CP

#### Stop Taps

Description:One pair ¼ turn undertile stop taps with 15mm<br/>copper compression inlets.Code:X-138-15CP

#### Side Valves

Description:One pair ¼ turn side valves. ½" BSP male inlets.Code:X-21/ 522CP