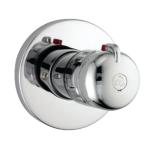

#### Bath/ Shower Thermostatic Mixer

Description:Thermostatic undertile mixer with temperature<br/>control All ½"BSP female connections.Code:SA-862

This range include a temperature and flow control cartridge which allows the user to set the temperature and flow as desired.