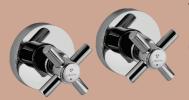

#### Stop Taps

Description:One pair ¼ turn undertile stop taps.<br/>½" BSP female inlets.Code:X-128-15CP

#### Stop Taps

Description:One pair ¼ turn undertile stop taps with 15mm<br/>copper compression inlets.Code:X-138-15CP