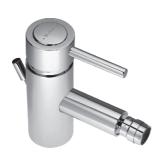

#### Sink Mixer

**Description:** Single lever mixer with an aerated swivel outlet and Code: SA-870