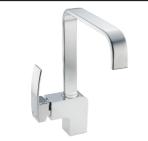

## Introducing Dura

A fashionable minimalist square design that makes a statement

#### DURA

#### **Basin Mixer**

Description:Single lever mixer with angle valves.<br/>½" BSP female inlets.Code:DU-951