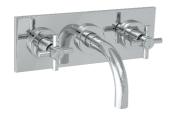

#### Bath/ Shower Thermostatic Mixer

Description:Thermostatic undertile mixer with temperature<br/>control All ½"BSP female connections.Code:SA-862

This range include a temperature and flow control cartridge which allows the user to set the temperature and flow as desired.