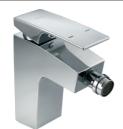

#### **Bidet Mixer**

Description:Single lever mixer with a waste, swivel outlet and<br/>angle valves. ½" BSP female inlets.Code:DU-965

#### **Bidet Mixer**

Description:One hole mixer with pop-up waste, swivel outlet and<br/>angle regulating valves. ½" BSP female inlets.Code:X-199CP