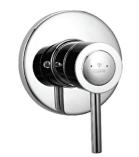

#### Bath/ Shower Thermostatic Mixer

Description:Thermostatic undertile mixer with temperature<br/>control All ½"BSP female connections.Code:SA-862

This range include a temperature and flow control cartridge which allows the user to set the temperature and flow as desired.