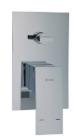

#### Raised Basin Mixer

**Bath/ Shower Mixer** 

Description:Single lever raised mixer with angle regulating<br/>valves. ½" BSP female inlets.Code:SA-851R