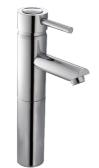

#### Sink Mixer

**Description:** Single lever mixer with an aerated swivel outlet and Code: SA-870