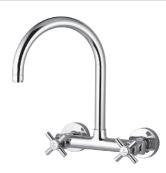

#### IXION

#### 3-Hole Bath Deck Arrangement

Description: 3-Hole Bath Deck Arrangement Code: X-160

#### 3-Hole Wall Type Mixer Arrangement

Description: 3-Hole Wall Type Mixer Arrangement Code: X-180

#### 4-Hole Bath Deck Arrangement

Description:4-Hole Bath Deck ArrangementCode:X-160/007