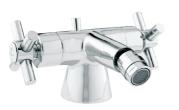

#### STRATA

#### Raised Basin Mixer

**Bath/ Shower Mixer** 

Description:Single lever raised mixer with angle regulating<br/>valves. ½" BSP female inlets.Code:SA-851R