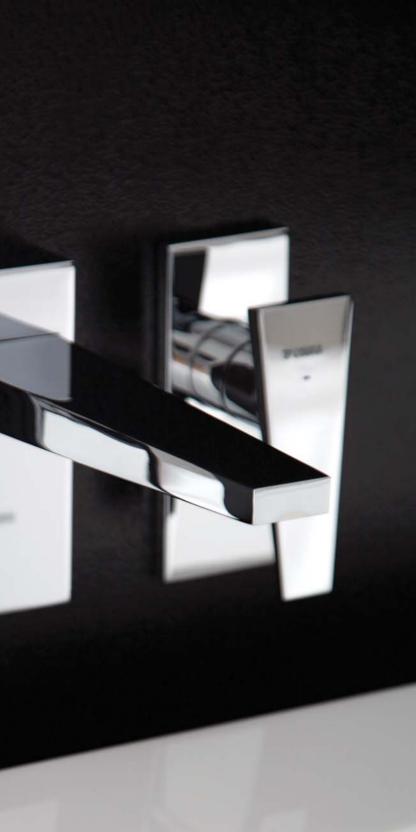

#### Bath/ Shower Diverter Mixer

Description: Single lever under tile diverter

Code:

All single lever products in this range include a temperature and flow control cartridge which allows the user to set the temperature and flow as desired.