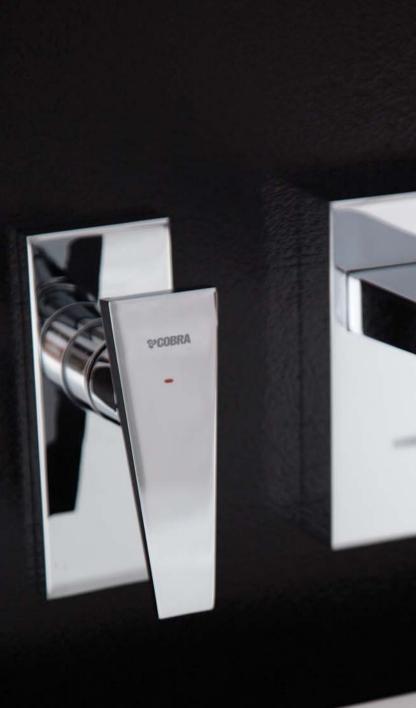

#### Bath/Shower Mixer

**Description:** Single lever under tile mixer.

Code:

di di