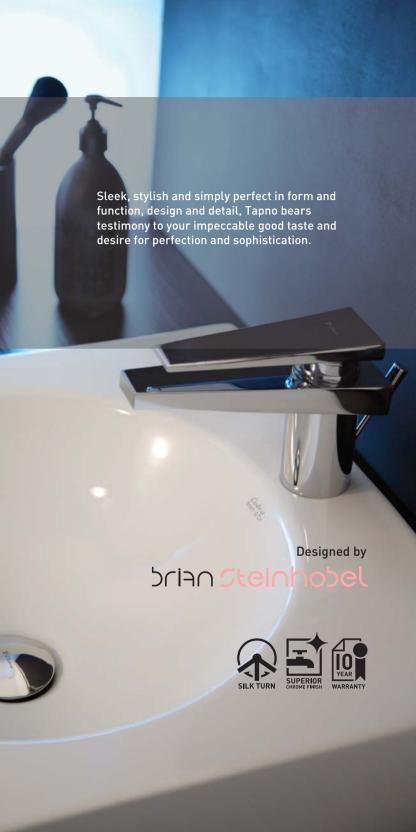

# Introducing Tapno







#### Basin Mixer



Code:



#### Raised Basin Mixer

Description: Single lever raised mixer with

angle regulating valves. TN-951R

Code:



#### Bath/Shower Mixer

**Description:** Single lever under tile mixer.

Code:



di di

#### Bath/ Shower Diverter Mixer

Description: Single lever under tile diverter

Code:



All single lever products in this range include a temperature and flow control cartridge which allows the user to set the temperature and flow as desired.

#### **TAPNO**



# Bidet Mixer

**Description:** Single lever mixer with pop-up

Code: TN-965





# Prep Bowl Set

Description: Two hole set with pillar spout

and side valve. TN-115

Code:



# Stop Taps

**Description:** One pair ¼ turn under tile stop

taps. TN-128-15 Code:



## **Stop Taps**

**Description:** One