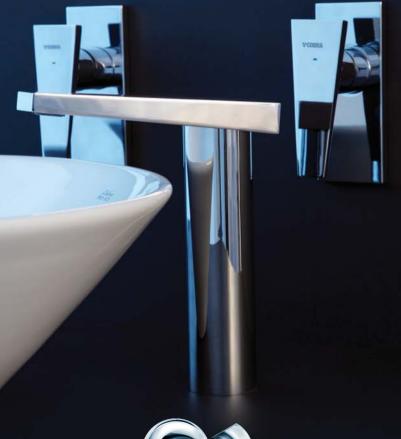

#### Raised Basin Mixer

Description: Single lever raised mixer with

angle regulating valves. TN-951R

Code: