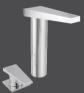

# Introducing Tapno







#### Basin Mixer



Code:



#### Raised Basin Mixer

Description: Single lever raised mixer with

angle regulating valves. TN-951R

Code:



#### Bath/Shower Mixer

**Description:** Single lever under tile mixer.

Code:



di di

#### Bath/ Shower Diverter Mixer

Description: Single lever under tile diverter

Code:



All single lever products in this range include a temperature and flow control cartridge which allows the user to set the temperature and flow as desired.

#### **TAPNO**



# Bidet Mixer

**Description:** Single lever mixer with pop-up

Code: TN-965





# Prep Bowl Set

Description: Two hole set with pillar spout

and side valve. TN-115

Code:



# Stop Taps

**Description:** One pair ¼ turn under tile stop

taps. TN-128-15 Code:



## **Stop Taps**

**Description:** One pair ¼ turn under tile stop

Code:



## Basin Mixer

Description: Three hole mixer with pillar

spout and side valves. Code:

TN-158



# Side Valves



Description: One pair ¼ turn side valves.

Code:

# **Basin Spout**



**Description:** Pillar type spout.

127mm throw x 144mm high. TN-066TRPT140

Code:

#### **Basin Spout**



Description: Pillar type spout.

Code: TN-066TRPT210

# Bath / Basin Spout



**Description:** Wall type spout. 220mm throw. **Code:** TN-066TRWT220









Tel: 0861 21 21 21 Email: marketing@cobrawatertech.co.za www.cobra.co.za