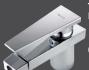

#### Raised Basin Mixer

Description: Single lever raised mixer with

angle regulating valves. TN-951R

Code: