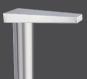

# **Basin Spout**

**Description:** Pillar type spout.

127mm throw x 144mm high. TN-066TRPT140

Code: