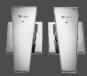

#### Raised Basin Mixer

Description: Single lever raised mixer with

angle regulating valves. TN-951R

Code: