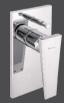

#### Bath/ Shower Diverter Mixer

Description: Single lever under tile diverter

Code:

All single lever products in this range include a temperature and flow control cartridge which allows the user to set the temperature and flow as desired.