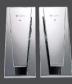

#### Bath/ Shower Diverter Mixer

Description: Single lever under tile diverter

Code:

All single lever products in this range include a temperature and flow control cartridge which allows the user to set the temperature and flow as desired.