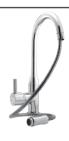

## Sink Mixer

**Description:** Single lever mixer with retractable hand

spray in tubular swivel outlet. T-971

Code: