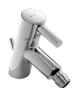

# Bidet Mixer

**Description:** Single lever mixer with pop-up waste. **Code:** T-965