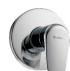

# Bath/ Shower Mixer

**Description:** Single lever undertile bath/ shower

mixer.

**Code:** T-956

# Bath/ Shower Diverter Mixer

Description: Single lever undertile bath/ shower

diverter mixer.

**Code:** T-961