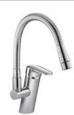

## Sink Mixer

**Description:** Single lever mixer with retractable hand

spray in tubular swivel outlet. T-971

Code: