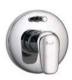

## Basin Mixer

Description: Single lever mixer.

**Code:** T-951

# Raised Basin Mixer

Description: Single lever raised mixer.

**Code:** T-951R