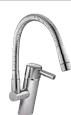

## Sink Mixer

**Description:** Single lever mixer with flexible swivel outlet.

Code: T-970-FLEX