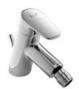

# Bidet Mixer

**Description:** Single lever mixer with pop-up waste. **Code:** T-965

## Bidet Mixer

**Description:** Single lever mixer with pop-up waste.

Code: T-965MH