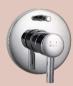

# Bath/ Shower Mixer

**Description:** Single lever undertile bath/ shower

mixer.

**Code:** T-956

# Bath/ Shower Diverter Mixer

Description: Single lever undertile bath/ shower

diverter mixer.

**Code:** T-961