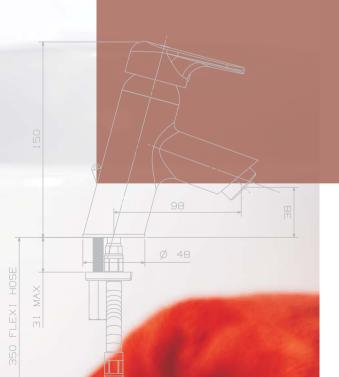

# Introducing Taryn





Regardless of your bathroom theme, Taryn will offer class and sophistication from the elegant spatula handle to the minimalist stick handle option.









# TARYN

## Basin Mixer



Description: Single lever mixer.

**Code:** T-951





# Raised Basin Mixer

Description: Single lever raised mixer.

**Code:** T-951R





# Bath/ Shower Mixer

**Description:** Single lever undertile bath/ shower

mixer.

**Code:** T-956

# Bath/ Shower Diverter Mixer



Description: Single lever undertile bath/ shower

diverter mixer.

**Code:** T-961

# Bidet Mixer



**Description:** Single lever mixer with pop-up waste. **Code:** T-965





## Sink Mixer

Description: Single lever mixer with tubular swivel

outlet.

Code: T-970



## Sink Mixer

**Description:** Single lever mixer with flexible swivel outlet.

Code: T-970-FLEX



## Sink Mixer

**Description:** Single lever mixer with retractable hand

spray in tubular swivel outlet. T-971

Code:

# TARYN