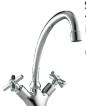

#### **Bath Mixer**

Description: Wall type mixer with diverter and hand

shower attachment.

Code: XE-249