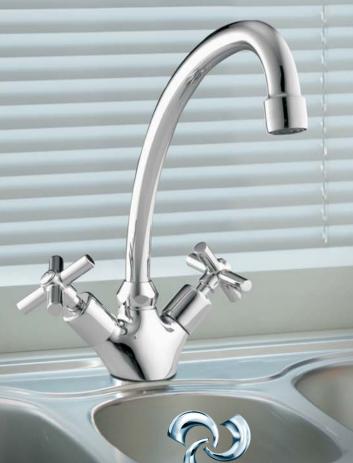

#### Sink Mixer

Description: Wall type mixer with aerated swivel

outlet.

Code: XE-266/ 041

Description: One hole mixer with aerated swan neck

swivel outlet.

Code: XE-291/044

#### Sink Mixer

Description: One hole mixer with aerated

swivel outlet.

Code: XE-296

Tel: 0861 21 21 21 Email: marketing@cobrawatertech.co.za Web: www.cobra.co.za