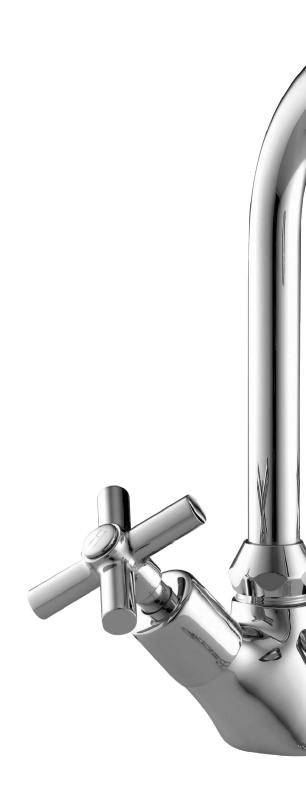

# Pillar Tap

Description: Square type pillar tap with hot & cold

indices.

**Code:** XE-214-15