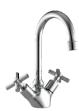

#### Sink Mixer

Description: Wall type mixer with aerated swivel

outlet.

Code: XE-266/ 041

Description: One hole mixer with aerated swan neck

swivel outlet.

Code: XE-291/044