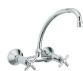

#### **Bath Mixer**

Description: Wall type mixer with diverter and hand

shower attachment.

Code: XE-249