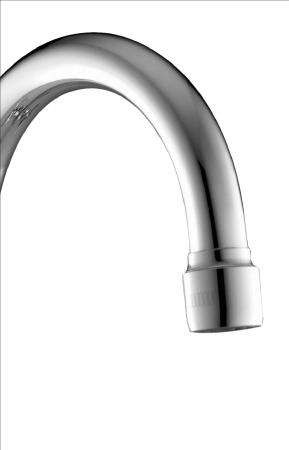

#### Sink Mixer

Description: Wall type mixer with aerated swivel

outlet.

Code: XE-266/ 041

Description: One hole mixer with aerated swan neck

swivel outlet.

Code: XE-291/044