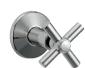

#### Stop Tap

**Description:** Undertile stop tap.

Code: XE-228-15

## Stop Tap

Description: Undertile stop tap with 15mm copper

compression inlets.

**Code:** XE-238-15