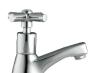

# Pillar Tap

Description: Square type pillar tap with hot & cold

indices.

**Code:** XE-214-15