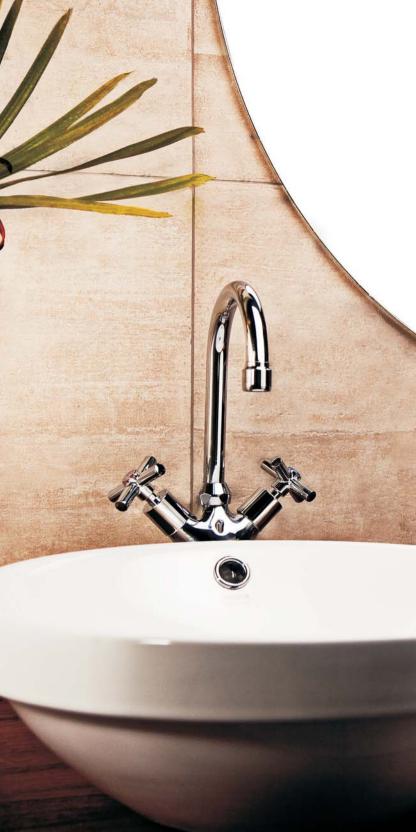

#### Sink Mixer

Description: Wall type mixer with aerated swivel

outlet.

Code: XE-266/ 041

Description: One hole mixer with aerated swan neck

swivel outlet.

Code: XE-291/044

#### Sink Mixer

Description: One hole mixer with aerated

swivel outlet.

Code: XE-296

Tel: 0861 21 21 21 Email: marketing@cobrawatertech.co.za Web: www.cobra.co.za