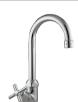

# Prep Bowl Tap

**Description:** Prep bowl tap with aerated swan neck

swivel outlet.

**Code:** XE-215/ 044