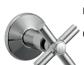

# Pillar Tap

Description: Square type pillar tap with hot & cold

indices.

**Code:** XE-214-15