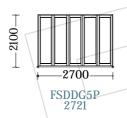

y situations without harming the character of a building. With the ability of bringing inspiration and creativity into a home by transforming rooms into fashionable living areas, a set of folding sliding doors can remarkably blend spaces together, remove barriers between the outside and literally bring the outside in conforming to the natural environment around it. As opposed to patio doors, French doors, this folding panel, concertina door transformation creates wide and level access along with enhancing the structural character of a building and a glass wall allowing more natural light in making that ultimate difference to your home.



# DURO ALUMINIUM

### DOUBLE GLAZED FOLDING SLIDING DOOR

### 3 PANELS









FSDDG3P 1521 FSDDG3P 1821

FSDDG3P 2121

FSDDG3P 2421

### **5 PANELS**













FSDDG6P 4221 FSDDG6P 4821









### DOUBLE GLAZED SLIDING DOOR







#### DOUBLE GLAZED SLIDING DOOR

### **Special Features**

- Creates maximum opening space
- Opens as a single door, don't have to access by opening the whole door
- Double seals on uprights
- Heavy duty aluminium sections
- All glazed with 14mm toughened safety double glazed glass made up of the following: 4mm TSG + 6mm fill + 4mm TSG
- Dual action Espanulette flush bolt
- Lever latch with dead bolt
- Ironmongery aluminium and stainless steel