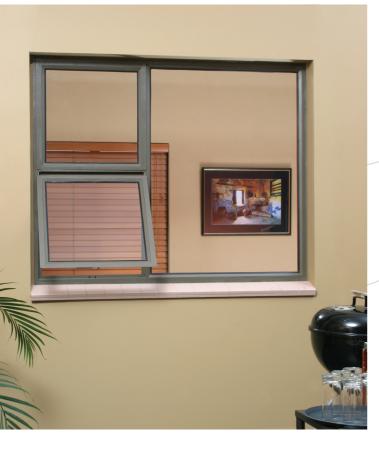

#### Double Glazed Aluminium Window

The Double Glazed Aluminium Window is functional, safe and versatile! Designed to fit the standard 30.5mm casement system and in accordance with AAAMSA regulations this unique design not only reduce noise from the outside but climatise the house from the inside saving energy during the winter and summer months. The double glazed unit is manufactured from two 4mm TSG clear glass sheets and 6mm fill in gaskets, sealed with silicone to ensure the unit is waterproof. Windows are fitted with our standard friction stay and glazed with standard neoprene gaskets. The overall width of the unit is 14mm. The Double Glazed Aluminium Window is available in Natural Anodise, Bronze, white or can be colour powder coated on request.

Installation of the windows is easy and can also be done through DIY. The windows get supplied with fixing lugs that makes installation easy and are supplied fully glazed and only needs to be installed and plastered.