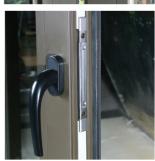

### **Special Features**

- Creates maximum opening space
- Opens as a single door, don't have to access by opening the whole door
- Double seals on uprights
- Heavy duty aluminium sections
- All glazed with 14mm toughened safety double glazed glass made up of the following: 4mm TSG + 6mm fill + 4mm TSG
- Dual action Espanulette flush bolt
- Lever latch with dead bolt
- Ironmongery aluminium and stainless steel