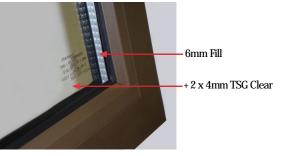

#### Double Glazed Aluminium Window

The Double Glazed Aluminium Window is functional, safe and versatile! Designed to fit the standard 30.5mm casement system and in accordance with AAAMSA regulations this unique design not only reduce noise from the outside but climatise the house from the inside saving energy during the winter and summer months. The double glazed unit is manufactured from two 4mm TSG clear glass sheets and 6mm fill in gaskets, sealed with silicone to ensure the unit is waterproof. Windows are fitted with our standard friction stay and glazed with standard neoprene gaskets. The overall width of the unit is 14mm. The Double Glazed Aluminium Window is available in Natural Anodise, Bronze, white or can be colour powder coated on request.

### **Special Features**

- Creates maximum opening space
- Opens as a single door, don't have to access by opening the whole door
- Double seals on uprights
- Heavy duty aluminium sections
- All glazed with 14mm toughened safety double glazed glass made up of the following: 4mm TSG + 6mm fill + 4mm TSG
- Dual action Espanulette flush bolt
- Lever latch with dead bolt
- Ironmongery aluminium and stainless steel