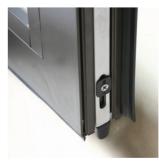

### **Special Features**

- Creates maximum opening space
- Opens as a single door, don't have to access by opening the whole door
- Double seals on uprights
- Heavy duty aluminium sections
- All glazed with 14mm toughened safety double glazed glass made up of the following: 4mm TSG + 6mm fill + 4mm TSG
- Dual action Espanulette flush bolt
- Lever latch with dead bolt
- Ironmongery aluminium and stainless steel