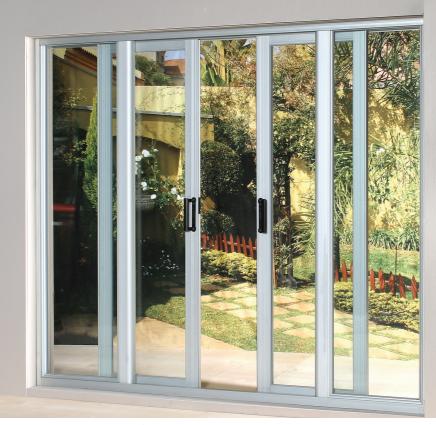

### DOUBLE GLAZED SLIDING DOOR

#### DOUBLE GLAZED SLIDING DOOR

### **Special Features**

- Creates maximum opening space
- Opens as a single door, don't have to access by opening the whole door
- Double seals on uprights
- Heavy duty aluminium sections
- All glazed with 14mm toughened safety double glazed glass made up of the following: 4mm TSG + 6mm fill + 4mm TSG
- Dual action Espanulette flush bolt
- Lever latch with dead bolt
- Ironmongery aluminium and stainless steel