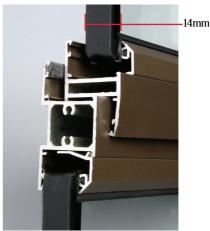

#### Double Glazed Aluminium Window

The Double Glazed Aluminium Window is functional, safe and versatile! Designed to fit the standard 30.5mm casement system and in accordance with AAAMSA regulations this unique design not only reduce noise from the outside but climatise the house from the inside saving energy during the winter and summer months. The double glazed unit is manufactured from two 4mm TSG clear glass sheets and 6mm fill in gaskets, sealed with silicone to ensure the unit is waterproof. Windows are fitted with our standard friction stay and glazed with standard neoprene gaskets. The overall width of the unit is 14mm. The Double Glazed Aluminium Window is available in Natural Anodise, Bronze, white or can be colour powder coated on request.