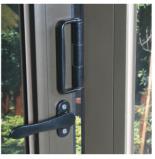

### **Special Features**

- Creates maximum opening space
- Opens as a single door, don't have to access by opening the whole door
- Double seals on uprights
- Heavy duty aluminium sections
- All glazed with 14mm toughened safety double glazed glass made up of the following: 4mm TSG + 6mm fill + 4mm TSG
- Dual action Espanulette flush bolt
- Lever latch with dead bolt
- Ironmongery aluminium and stainless steel