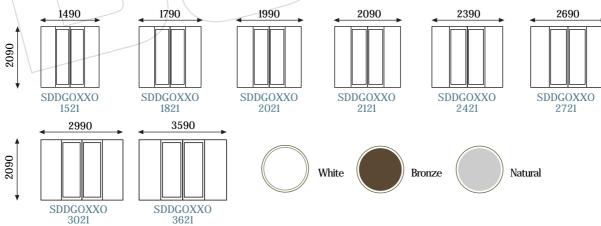

### DOUBLE GLAZED SLIDING DOOR

#### DOUBLE GLAZED SLIDING DOOR

### **Special Features**

- Creates maximum opening space
- Opens as a single door, don't have to access by opening the whole door
- Double seals on uprights
- Heavy duty aluminium sections
- All glazed with 14mm toughened safety double glazed glass made up of the following: 4mm TSG + 6mm fill + 4mm TSG
- Dual action Espanulette flush bolt
- Lever latch with dead bolt
- Ironmongery aluminium and stainless steel