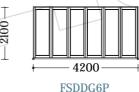

ions without harming the character of a building. With the ability of bringing inspiration and creativity into a home by transforming rooms into fashionable living areas, a set of folding sliding doors can remarkably blend spaces together, remove barriers between the outside and literally bring the outside in conforming to the natural environment around it. As opposed to patio doors, French doors, this folding panel, concertina door transformation creates wide and level access along with enhancing the structural character of a building and a glass wall allowing more natural light in making that ultimate difference to your home.



# DURO ALUMINIUM

### DOUBLE GLAZED FOLDING SLIDING DOOR

### 3 PANELS









FSDDG3P 1521 FSDDG3P 1821

FSDDG3P 2121

FSDDG3P 2421

### **5 PANELS**













FSDDG6P 4221 FSDDG6P 4821









### DOUBLE GLAZED SLIDING DOOR







#### DOUBLE GLAZED SLIDING DOOR

### **Special Features**

- Creates maximum opening space
- Opens as a single door, don't have to access by opening the whole door
- Double seals on uprights
- Heavy duty aluminium sections
- All glazed with 14mm toughened safety double glazed glass made up of the following: 4mm TSG + 6mm fill + 4mm TSG
- Dual action Espanulette flush bolt
- Lever latch with dead bolt
- Ironmongery aluminium and stainless steel