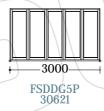

situations without harming the character of a building. With the ability of bringing inspiration and creativity into a home by transforming rooms into fashionable living areas, a set of folding sliding doors can remarkably blend spaces together, remove barriers between the outside and literally bring the outside in conforming to the natural environment around it. As opposed to patio doors, French doors, this folding panel, concertina door transformation creates wide and level access along with enhancing the structural character of a building and a glass wall allowing more natural light in making that ultimate difference to your home.



# DURO ALUMINIUM

### DOUBLE GLAZED FOLDING SLIDING DOOR

### 3 PANELS









FSDDG3P 1521 FSDDG3P 1821

FSDDG3P 2121

FSDDG3P 2421

### **5 PANELS**













FSDDG6P 4221 FSDDG6P 4821









### DOUBLE GLAZED SLIDING DOOR







#### DOUBLE GLAZED SLIDING DOOR

### **Special Features**

- Creates maximum opening space
- Opens as a single door, don't have to access by opening the whole door
- Double seals on uprights
- Heavy duty aluminium sections
- All glazed with 14mm toughened safety double glazed glass made up of the following: 4mm TSG + 6mm fill + 4mm TSG
- Dual action Espanulette flush bolt
- Lever latch with dead bolt
- Ironmongery aluminium and stainless steel