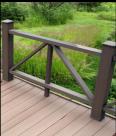

There is no better way to finish off your deck or patio than with a neat and tidy balustrade or pergola system.

The Eva-Tech range of WPC balustrades and pergolas are available in the same colour options as the decking boards and a number of classical styles and finishes.

Increase your living space and add endless value to your home by stepping up to the most attractive and resilient outdoor designer products on offer today. Choose Eva-Tech, designed for LIFE.