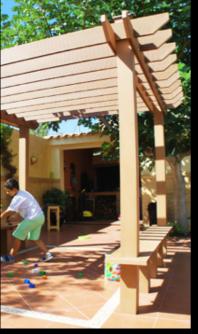

There is no better way to finish off your deck or patio than with a neat and tidy balustrade or pergola system.

The Eva-Tech range of WPC balustrades and pergolas are available in the same colour options as the decking boards and a number of classical styles and finishes.