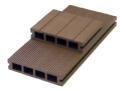

## **Profile Options**

Dimensions: 25 x 150mm Std Length: 5.8m or 2.9m Weight: 2.85 kg/Lm

Dimensions: 31 x 146mm Std Length: 5.8m or 2.9m Weight: 3.45 kg/Lm

Dimensions: 25 x 100mm Std Length: 5.8m or 2.9m Weight: 2.26 kg/Lm