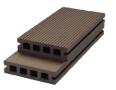

## **Profile Options**

Dimensions: 25 x 150mm Std Length: 5.8m or 2.9m Weight: 2.85 kg/Lm

Dimensions: 31 x 146mm Std Length: 5.8m or 2.9m Weight: 3.45 kg/Lm

Dimensions: 25 x 100mm Std Length: 5.8m or 2.9m Weight: 2.26 kg/Lm