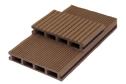

## **Profile Options**

Dimensions: 25 x 150mm Std Length: 5.8m or 2.9m Weight: 2.85 kg/Lm

Dimensions: 31 x 146mm Std Length: 5.8m or 2.9m Weight: 3.45 kg/Lm

Dimensions: 25 x 100mm Std Length: 5.8m or 2.9m Weight: 2.26 kg/Lm