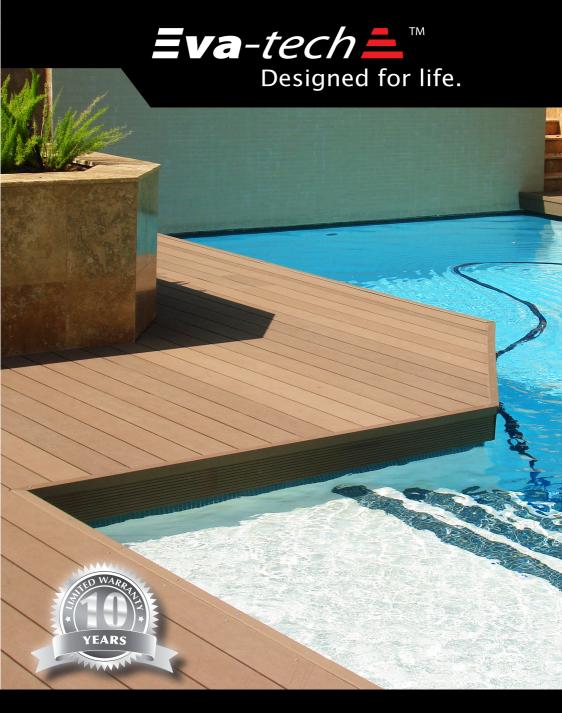

## **BEAUTIFUL, PRACTICAL & AFFORDABLE!**

The Eva-Tech Range of Wood Plastic Composite Decking holds a unique combination of strikingly attractive looks and lifelong durability making it the perfect complement for any style of architecture in any environment. The resilient composition of the material will ensure very low maintenance. It will not require costly treating, sealing, sanding or eventual replacement, saving vast amounts of time and money throughout the life of the deck.

South Africa's leading supplier of WPC decking, balustrades and structural accessories

The decking system utilizes a unique hidden fastening system engineered into the boards, eradicating unwanted screws from the surface of the deck and creating a flawless barefoot friendly surface.

Increase your living space and add endless value to your home by stepping up to the most attractive and resilient outdoor designer products on offer today. Choose Eva-Tech, designed for LIFE.