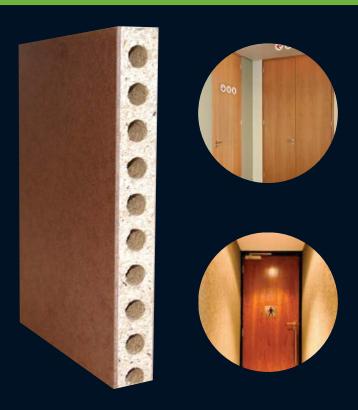

# The door with the core that offers you more protection

Now you can get fire protection with the added benefit of acoustic insulation from one door. Trucore fire rated doors are manufactured for a guaranteed and proven 30 minute fire protection and up to 34DB sound insulation making it the obvious and most economical choice. Trucore 30 minute fire rated doors are manufactured from a tubular particle board core of 354kgs/m3.

### TRUCORE PYROCOUST 30 MINUTE FIRE DOORS FEATURE:

- 33 RH Engineered Fire Rated Tubular Core
- Including the necessary intumescent
- Engineered Fire Rated Tubular Core
- Sound Insulation of up to 28 DB without special acoustic seal
- Sound Insulation of up to 34 DB with special acoustic seal
- Face finishes suitable for painting or specified custom timber veneers
- · Thickness precision
- Light weight construction but heavy duty stability
- Environmentally Friendly
- PEFC Certified