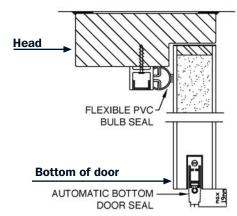

## Section through height of door

Trucore Pyrocoust fire resistant and acoustic doors can be supplied hung in and including a timber / steel door frame or as a leaf only.

Available in single or double leaf.