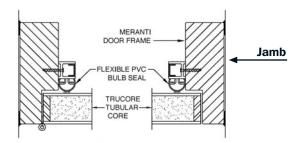

rticle board core of 354kgs/m3.

### TRUCORE PYROCOUST 30 MINUTE FIRE DOORS ARE IDEAL FOR:

Industrial Commercial Residential

### TRUCORE PYROCOUST 30 MINUTE FIRE DOORS FEATURE:

- 33 RH Engineered Fire Rated Tubular Core
- Including the necessary intumescent
- Engineered Fire Rated Tubular Core
- Sound Insulation of up to 28 DB without special acoustic seal
- Sound Insulation of up to 34 DB with special acoustic seal
- Face finishes suitable for painting or specified custom timber veneers
- · Thickness precision
- Light weight construction but heavy duty stability
- Environmentally Friendly
- PEFC Certified

Test reports available on request



### **ADDED ACOUSTIC PERFORMANCE**

The inclusion of retro fit seals increases the acoustic performance by 6DB

### **PLAN VIEW OF DOOR SEALS**



## Section through height of door



Trucore Pyrocoust fire resistant and acoustic doors can be supplied hung in and including a timber / steel door frame or as a leaf only.

Available in single or double leaf.



# **Durban Head Office, Export and Manufacturing Plant**

Unit 2, 22 Brickworks Way, Briardene, Durban PO Box 40220, Redhill, 4071 Tel: 031-573 7380 Fax: 031-573 7381

**Gauteng Sales and Service** 

Tel: 082 652 7667

# Trucore Pyrocoust 30 minute Fire Doors