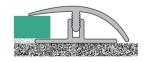

The Bendi Ramp clip is a curvable profile used as a ramp cover for multi-shaped floor for different level floors such as laminate to vinyl, laminate to screed or wood to carpet. The Bendi Ramp can form to a minimum radius of 80cm and is available in 5 plain colours as well as 5 foiled colours. The Bendi Ramp clip is fitted in conjunction with its different height PVC bases, 8mm and 14mm.