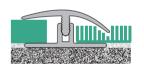

The Bendi Transition clip is a curvable profile used as a transition cover for multi-shaped floor for different level floors such as laminate to carpet, wood to laminate, wood to tile, etc. The Bendi Transition can form to a minimum radius of 40cm and is available in 5 plain colours as well as 5 foiled colours. The Bendi Transition clip is fitted in conjunction with its different height PVC bases, 8mm and 14mm.