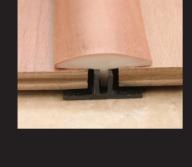

| CODE  | SIZE (Width x Depth) | DESCRIPTION                                              |
|-------|----------------------|----------------------------------------------------------|
| BTC8  | 40mm x (8 - 12mm)    | 8 - 12mm Bendi Transition Cover Clip for Laminate floors |
| BTC14 | 40mm x (14 - 19mm)   | 14 - 19mm Bendi Transition Cover Clip for Wood floors    |

The Bendi Transition clip is a curvable profile used as a transition cover for multi-shaped floor for different level floors such as laminate to carpet, wood to laminate, wood to tile, etc. The Bendi Transition can form to a minimum radius of 40cm and is available in 5 plain colours as well as 5 foiled colours. The Bendi Transition clip is fitted in conjunction with its different height PVC bases, 8mm and 14mm.