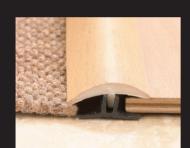

**(** 

| CODE  | SIZE (Width x Depth) | DESCRIPTION                                        |
|-------|----------------------|----------------------------------------------------|
| BRC8  | 47mm x (8 - 12mm)    | 8 - 12mm Bendi Ramp Cover Clip for Laminate floors |
| BRC14 | 47mm x (14 - 19mm)   | 14 - 19mm Bendi Ramp Cover Clip for Wood floors    |

The Bendi Ramp clip is a curvable profile used as a ramp cover for multi-shaped floor for different level floors such as laminate to vinyl, laminate to screed or wood to carpet. The Bendi Ramp can form to a minimum radius of 80cm and is available in 5 plain colours as well as 5 foiled colours. The Bendi Ramp clip is fitted in conjunction with its different height PVC bases, 8mm and 14mm.