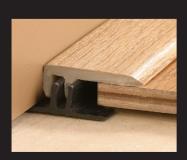

| CODE  | SIZE (Width x Depth) | DESCRIPTION                                              |
|-------|----------------------|----------------------------------------------------------|
| BTC8  | 40mm x (8 - 12mm)    | 8 - 12mm Bendi Transition Cover Clip for Laminate floors |
| BTC14 | 40mm x (14 - 19mm)   | 14 - 19mm Bendi Transition Cover Clip for Wood floors    |

The Bendi Transition clip is a curvable profile used as a transition cover for multi-shaped floor for different level floors such as laminate to carpet, wood to laminate, wood to tile, etc. The Bendi Transition can form to a minimum radius of 40cm and is available in 5 plain colours as well as 5 foiled colours. The Bendi Transition clip is fitted in conjunction with its different height PVC bases, 8mm and 14mm.