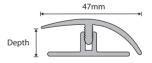

**(** 

| CODE  | SIZE (Width x Depth) | DESCRIPTION                                        |
|-------|----------------------|----------------------------------------------------|
| BRC8  | 47mm x (8 - 12mm)    | 8 - 12mm Bendi Ramp Cover Clip for Laminate floors |
| BRC14 | 47mm x (14 - 19mm)   | 14 - 19mm Bendi Ramp Cover Clip for Wood floors    |

The Bendi Ramp clip is a curvable profile used as a ramp cover for multi-shaped floor for different level floors such as laminate to vinyl, laminate to screed or wood to carpet. The Bendi Ramp can form to a minimum radius of 80cm and is available in 5 plain colours as well as 5 foiled colours. The Bendi Ramp clip is fitted in conjunction with its different height PVC bases, 8mm and 14mm.