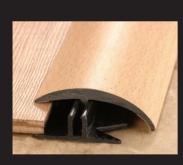

## **BENDI COVER CLIP**

| CODE  | SIZE (Width x Depth) | DESCRIPTION                                             |
|-------|----------------------|---------------------------------------------------------|
| BCC8  | 40mm x (8 - 12mm)    | 8 - 12mm Bendi Expansion Cover Clip for Laminate floors |
| BCC14 | 40mm x (14 - 19mm)   | 14 - 19mm Bendi Expansion Cover clip for Wood floors    |

The Bendi Cover clip is a curvable profile used as an expansion cover for multi-shaped floor for same level floors such as laminate to laminate or wood to wood floors. The Bendi Cover can form to a minimum radius of 40cm and is available in 5 plain colours as well as 5 foiled colours. The Bendi Cover clip is fitted in conjunction with its different height PVC bases, 8mm and 14mm.