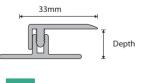

## **BENDI SQUARE CLIP**

| CODE   | SIZE (Width x Depth) | DESCRIPTION                                          |
|--------|----------------------|------------------------------------------------------|
| BSQC8  | 33mm x (8 - 12mm)    | 8 - 12mm Bendi Square Cover Clip for Laminate floors |
| BSQC14 | 33mm x (14 - 19mm)   | 14 - 19mm Bendi Square Cover Clip for Wood floors    |

The Bendi Square Clip is a curvable profile used as an end cover for multi-shaped flooring against the borders or walls or on the same level flooring but of different types such as laminate to tile or laminate to carpet. The Bendi Square Clip can form to a minimum radius of 60cm and is available in 5 plain colours as well as 5 foiled colours. The Bendi Square clip is fitted in conjunction with its different height PVC base, 8mm and 14mm.