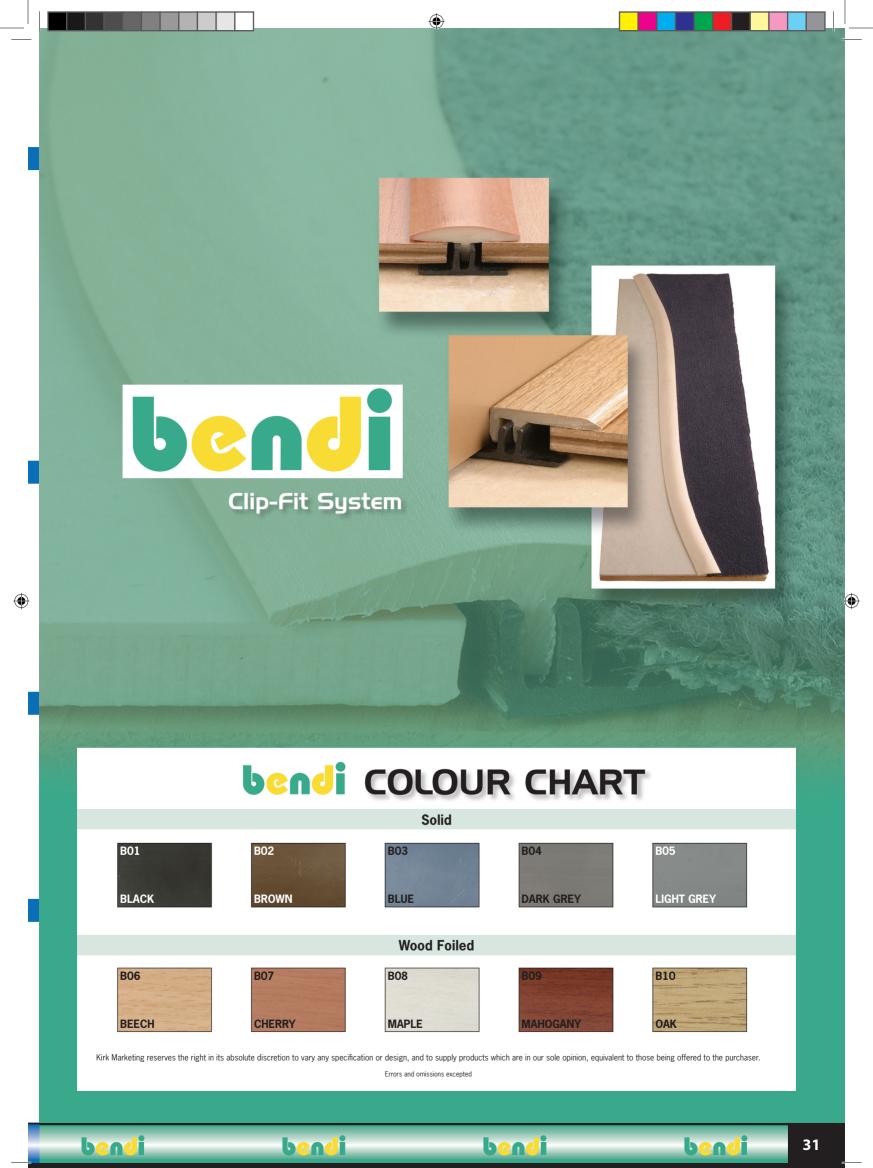

## **BENDI CLIP-FIT SYSTEM**

Curvable profiles for multi-shaped flooring

The Bendi profiles are PVC covers that are unique in that when they are heated using hot water or a heat gun are able to form into curves of a minimum radius of between 40cm to 80cm dependant on the profile. The Bendi profiles are made up of two parts the rigid PVC base that is formed by bending the teeth cuts and nailing the base into position. The top which fits into the base is formed by applying heat to the profile, which in turn is shaped into the shape required. Once the top bendi cover cools down it will keep the shape it has been bent into. The cover can be reused and reshaped into a different shape if required. If the covers are correctly fitted they can be used as a retrofit without the base, however we do not advise this method, we always suggest you use the base in conjunction with the cover. The Bendi profile covers have 5 plain colours and 5 foiled colours.

The Bendi Cover clip is a curvable profile used as an expansion cover for multi-shaped floor for same level floors such as laminate to laminate or wood to wood floors. The Bendi Cover can form to a minimum radius of 40cm and is available in 5 plain colours as well as 5 foiled colours. The Bendi Cover clip is fitted in conjunction with its different height PVC bases, 8mm and 14mm.