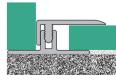

## **BENDI COVER CLIP**

| CODE  | SIZE (Width x Depth) | DESCRIPTION                                             |
|-------|----------------------|---------------------------------------------------------|
| BCC8  | 40mm x (8 - 12mm)    | 8 - 12mm Bendi Expansion Cover Clip for Laminate floors |
| BCC14 | 40mm x (14 - 19mm)   | 14 - 19mm Bendi Expansion Cover clip for Wood floors    |

The Bendi Cover clip is a curvable profile used as an expansion cover for multi-shaped floor for same level floors such as laminate to laminate or wood to wood floors. The Bendi Cover can form to a minimum radius of 40cm and is available in 5 plain colours as well as 5 foiled colours. The Bendi Cover clip is fitted in conjunction with its different height PVC bases, 8mm and 14mm.