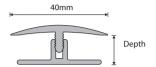

## **BENDI CLIP-FIT SYSTEM**

Curvable profiles for multi-shaped flooring

The Bendi profiles are PVC covers that are unique in that when they are heated using hot water or a heat gun are able to form into curves of a minimum radius of between 40cm to 80cm dependant on the profile. The Bendi profiles are made up of two parts the rigid PVC base that is formed by bending the teeth cuts and nailing the base into position. The top which fits into the base is formed by applying heat to the profile, which in turn is shaped into the shape required. Once the top bendi cover cools down it will keep the shape it has been bent into. The cover can be reused and reshaped into a different shape if required. If the covers are correctly fitted they can be used as a retrofit without the base, however we do not advise this method, we always suggest you use the base in conjunction with the cover. The Bendi profile covers have 5 plain colours and 5 foiled colours.

The Bendi Cover clip is a curvable profile used as an expansion cover for multi-shaped floor for same level floors such as laminate to laminate or wood to wood floors. The Bendi Cover can form to a minimum radius of 40cm and is available in 5 plain colours as well as 5 foiled colours. The Bendi Cover clip is fitted in conjunction with its different height PVC bases, 8mm and 14mm.

The Bendi Transition clip is a curvable profile used as a transition cover for multi-shaped floor for different level floors such as laminate to carpet, wood to laminate, wood to tile, etc. The Bendi Transition can form to a minimum radius of 40cm and is available in 5 plain colours as well as 5 foiled colours. The Bendi Transition clip is fitted in conjunction with its different height PVC bases, 8mm and 14mm.

The Bendi Ramp clip is a curvable profile used as a ramp cover for multi-shaped floor for different level floors such as laminate to vinyl, laminate to screed or wood to carpet. The Bendi Ramp can form to a minimum radius of 80cm and is available in 5 plain colours as well as 5 foiled colours. The Bendi Ramp clip is fitted in conjunction with its different height PVC bases, 8mm and 14mm.

The Bendi Square Clip is a curvable profile used as an end cover for multi-shaped flooring against the borders or walls or on the same level flooring but of different types such as laminate to tile or laminate to carpet. The Bendi Square Clip can form to a minimum radius of 60cm and is available in 5 plain colours as well as 5 foiled colours. The Bendi Square clip is fitted in conjunction with its different height PVC base, 8mm and 14mm.