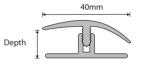

## **BENDI COVER CLIP**

| CODE  | SIZE (Width x Depth) | DESCRIPTION                                             |
|-------|----------------------|---------------------------------------------------------|
| BCC8  | 40mm x (8 - 12mm)    | 8 - 12mm Bendi Expansion Cover Clip for Laminate floors |
| BCC14 | 40mm x (14 - 19mm)   | 14 - 19mm Bendi Expansion Cover clip for Wood floors    |

The Bendi Cover clip is a curvable profile used as an expansion cover for multi-shaped floor for same level floors such as laminate to laminate or wood to wood floors. The Bendi Cover can form to a minimum radius of 40cm and is available in 5 plain colours as well as 5 foiled colours. The Bendi Cover clip is fitted in conjunction with its different height PVC bases, 8mm and 14mm.