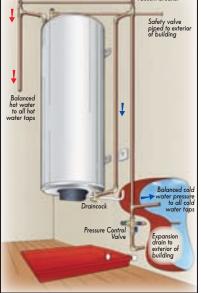

The geyser is to be placed horizontally inside of the tray. The Vacuum Breaker, Drain Cock and Safety Valve must be within

the overall confines of the geyser tray dimensions, so that any water leakage is captured by the drip tray. Should the pressure control valve be installed in the roof, the same applies.

nced cold

to all cold

ater taps

Vacuum breaker

Balancea hot wate to all hot

Safety val-piped to exterior of building