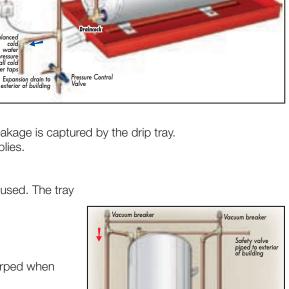

The Vacuum Breakers, Drain Cock and Safety Valve must be within the overall confines of the geyser dimensions, so that any water leakage is captured by the drip tray. Should the pressure control valve be installed in a cupboard, the same applies.

Vacuum