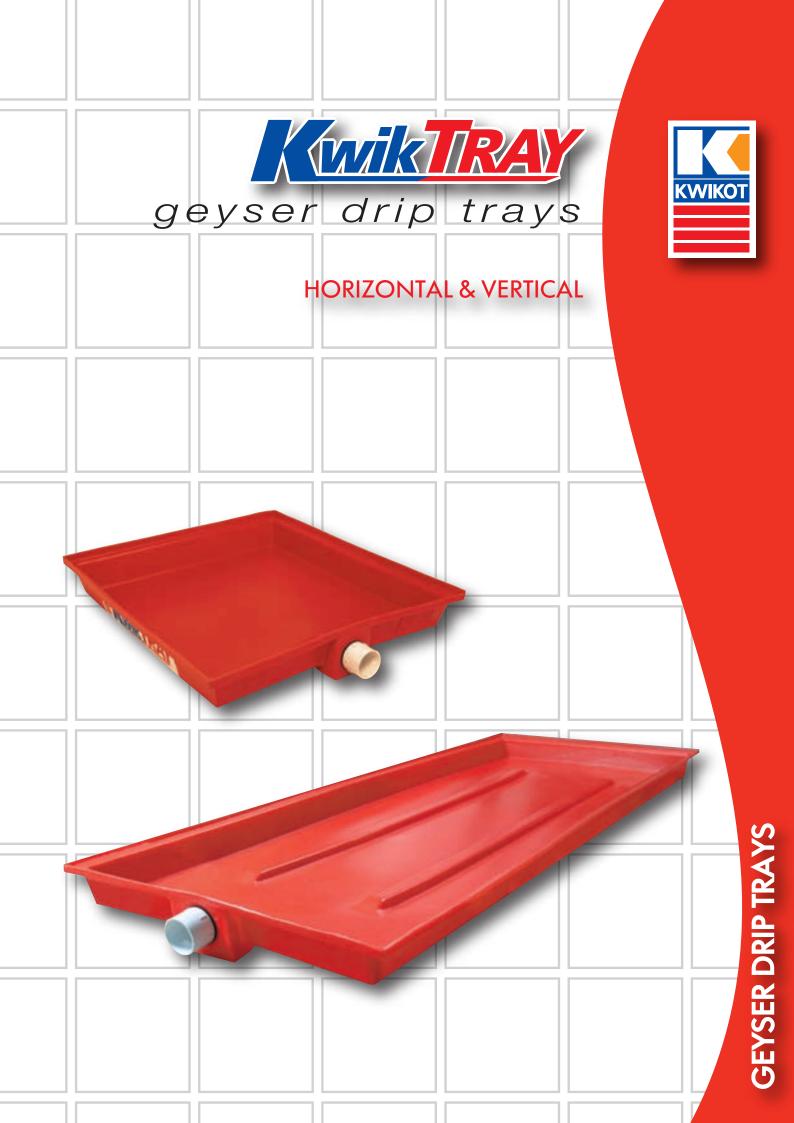

- product features
- The KwikTray Geyser Drip Tray is manufactured from polyethylene and is extremely durable, lightweight and will not rust, buckle or dent.
- The Drip tray has been designed to discharge any water that is captured by the tray, through the waste outlet.
- Trays are supplied with a 50mm PVC adaptor, for connecting the waste pipe to the tray.
- Trays are available for horizontal and vertical geyser installations.

• Trays for horizontal geyser installation have two raised supports (Patent No. 2005/07669) for the geyser to stand on. This prevents the geyser from standing in water, should water accumulate in the tray, as specified by SANS 10254.