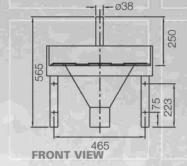

### specifications for KSH slop hopper

Kwikot Model KSH slop hopper with Stainless Steel grid size 540 x 540mm with a 100mm high integral splashback to back and both ends with an integral flushing rim fitted with a 38mm ø x 250mm long vertical flush pipe inlet. A hinged bucket grid fitted over funnel, manufactured from 10mm round Grade 304 (18/10) Stainless Steel round bar. Unit fitted on 40 x 20mm square Stainless Steel wall fixing brackets having two number 8mm round holes for fixing to wall. Standard flushing methods:-

- Cobra model FM1.000 35mm round water supply flush valve or
- Cobra model FJ2.000 20mm round water supply flush valve, and Cobra FJ1.2

straight flush pipe connected to CP on brass adaptor. Flush valve elsewhere measured. 60