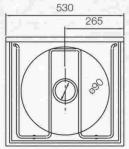

### specifications for KSH slop hopper

Kwikot Model KSH slop hopper with Stainless Steel grid size 540 x 540mm with a 100mm high integral splashback to back and both ends with an integral flushing rim fitted with a 38mm ø x 250mm long vertical flush pipe inlet. A hinged bucket grid fitted over funnel, manufactured from 10mm round Grade 304 (18/10) Stainless Steel round bar. Unit fitted on 40 x 20mm square Stainless Steel wall fixing brackets having two number 8mm round holes for fixing to wall. Standard flushing methods:-