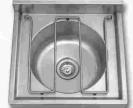

## DRIP SINK MODEL KDSG

## specifications for KSDG drip sink

Kwikot Model KDSG drip sink 530 x 490 x 290mm deep, manufactured from Grade 304 (18/10) Stainless Steel hinged bucket grid with 100mm integral splashback to back. Unit fitted with 40 x 40mm square Stainless Steel wall brackets and provision for 90mm waste outlet (90mm basket waste fitting included). Unit to be fitted 600mm from finished floor level.