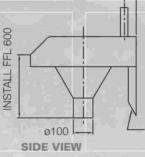

## specifications for KSDG drip sink

Kwikot Model KDSG drip sink 530 x 490 x 290mm deep, manufactured from Grade 304 (18/10) Stainless Steel hinged bucket grid with 100mm integral splashback to back. Unit fitted with 40 x 40mm square Stainless Steel wall brackets and provision for 90mm waste outlet (90mm basket waste fitting included). Unit to be fitted 600mm from finished floor level.