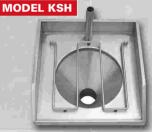

## SLOP HOPPER MODEL KSH GRID

### specifications for KSH slop hopper

Kwikot Model KSH slop hopper with Stainless Steel grid size 540 x 540mm with a 100mm high integral splashback to back and both ends with an integral flushing rim fitted with a 38mm ø x 250mm long vertical flush pipe inlet. A hinged bucket grid fitted over funnel, manufactured from 10mm round Grade 304 (18/10) Stainless Steel round bar. Unit fitted on 40 x 20mm square Stainless Steel wall fixing brackets having two number 8mm round holes for fixing to wall. Standard flushing methods:-