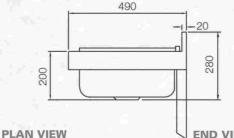

## specifications for KSDG drip sink

Kwikot Model KDSG drip sink 530 x 490 x 290mm deep, manufactured from Grade 304 (18/10) Stainless Steel hinged bucket grid with 100mm integral splashback to back. Unit fitted with 40 x 40mm square Stainless Steel wall brackets and provision for 90mm waste outlet (90mm basket waste fitting included). Unit to be fitted 600mm from finished floor level.