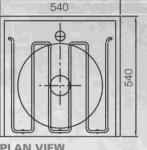

### specifications for KSH slop hopper

Kwikot Model KSH slop hopper with Stainless Steel grid size 540 x 540mm with a 100mm high integral splashback to back and both ends with an integral flushing rim fitted with a 38mm ø x 250mm long vertical flush pipe inlet. A hinged bucket grid fitted over funnel, manufactured from 10mm round Grade 304 (18/10) Stainless Steel round bar. Unit fitted on 40 x 20mm square Stainless Steel wall fixing brackets having two number 8mm round holes for fixing to wall. Standard flushing methods:-