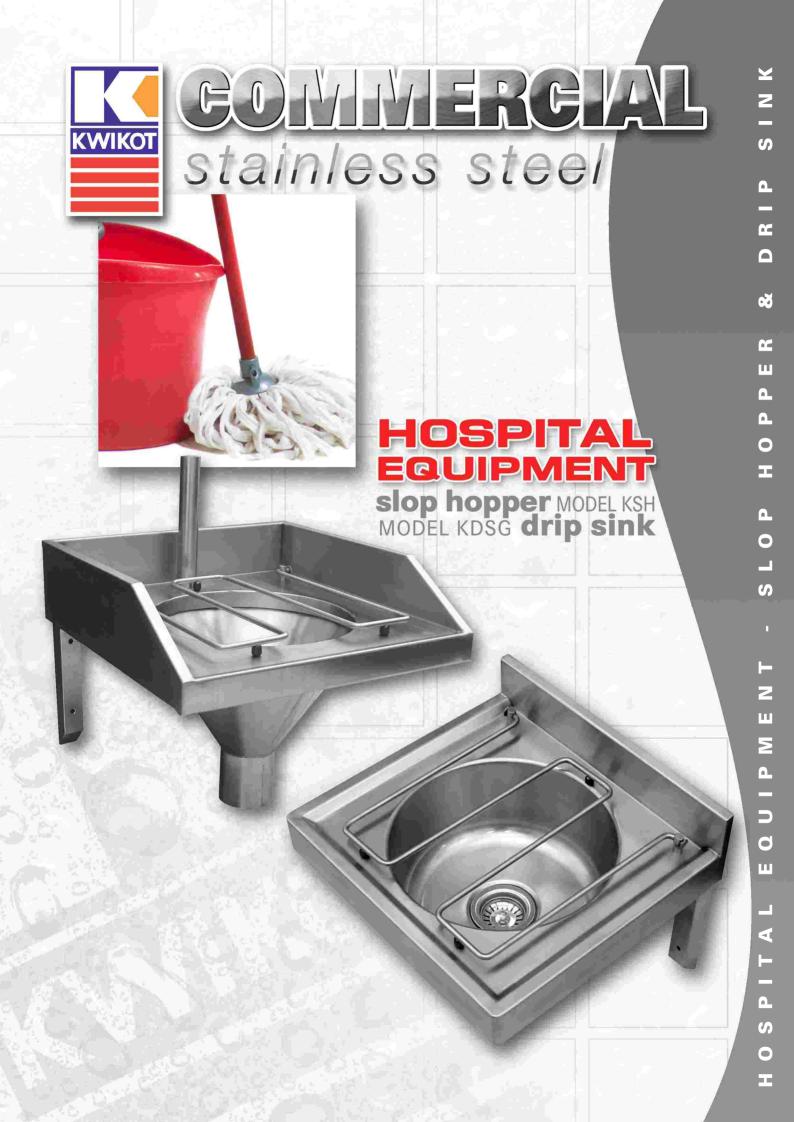

## SLOP HOPPER MODEL KSH GRID

#### features

Grade 304 (18/10) Stainless Steel 1,2mm gauge Hygienic and durable

Stainless Steel hinged bucket grid Outlet to suit standard 110mm PVC or cast iron "P" trap

### specifications for KSH slop hopper

Kwikot Model KSH slop hopper with Stainless Steel grid size 540 x 540mm with a 100mm high integral splashback to back and both ends with an integral flushing rim fitted with a 38mm ø x 250mm long vertical flush pipe inlet. A hinged bucket grid fitted over funnel, manufactured from 10mm round Grade 304 (18/10) Stainless Steel round bar. Unit fitted on 40 x 20mm square Stainless Steel wall fixing brackets having two number 8mm round holes for fixing to wall. Standard flushing methods:-

## DRIP SINK MODEL KDSG

### features

- Grade 304 (18/10) Stainless Steel 1,2mm . gauge
- Hygienic and durable

- Pressed Bowl
  - Stainless Steel hinged bucket grid Stainless Steel wall mounted brackets

## specifications for KSDG drip sink

Kwikot Model KDSG drip sink 530 x 490 x 290mm deep, manufactured from Grade 304 (18/10) Stainless Steel hinged bucket grid with 100mm integral splashback to back. Unit fitted with 40 x 40mm square Stainless Steel wall brackets and provision for 90mm waste outlet (90mm basket waste fitting included). Unit to be fitted 600mm from finished floor level.