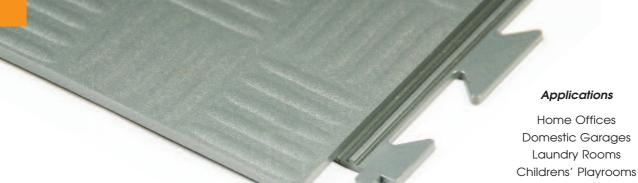

## **Advanced Interlocking Floor Tile**

Tuff Seal's hidden interlocking and joining system enables the quick and easy installation of a stylish floor with minimal effort. The tiles are sleek and attractive and compliment a broad range of interior applications.

The "Tuff Seal" tile is a second generation design with a sealing cavity located on the top lip of the tile joint.

Although adhesives are unnecessary in many light duty applications, it is recommended that the tiles are glued to the subfloor. In dirty or high traffic environments it is recommended that the special interlock glue is used, in addition to the full spread adhesive.

## Advantages

Fast and easy installation
Chemical Resistant
Slip Resistant
Finishing trims available
Can be installed over
contaminated floors