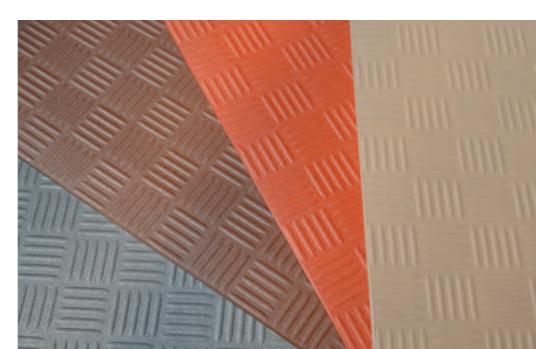

This product measures  $450 \times 450 \times 6.3$  mm and is available in the Marquis pattern and in three attractive colours. Dark Grey, Chocolate Brown, Terracotta and Mushroom.

**Basements** 