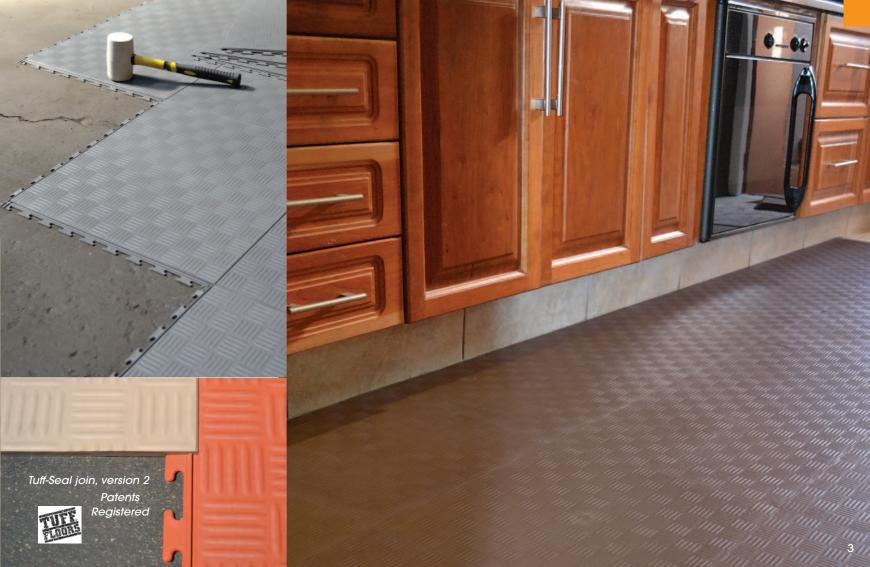

The "Tuff Seal" tile is a second generation design with a sealing cavity located on the top lip of the tile joint.

Although adhesives are unnecessary in many light duty applications, it is recommended that the tiles are glued to the subfloor. In dirty or high traffic environments it is recommended that the special interlock glue is used, in addition to the full spread adhesive.

This product measures  $450 \times 450 \times 6.3$  mm and is available in the Marquis pattern and in three attractive colours. Dark Grey, Chocolate Brown, Terracotta and Mushroom.

**Basements** 