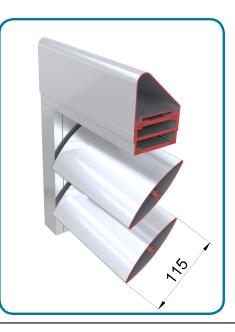

## FEATURES

- Designed to span both vertically and horizontally.
- The elegant ellipsoid profile is adjustable.
- The louvre blades can be powder coated in multi colours.
- Excellant form of sun control and heat reduction.(Can improve U-Values)
- Low maintenance and reduces the cost of cooling systems.
- Ideal for all windows and doors.

## **TYPICAL CONFIGURATIONS**

The Shadow Ellipsoid louvres offers a bullnose profile as well as end caps to further enhance any building.

The Shadow Ellipsoid louvres are designed to allow the louvres to be adjusted to suit the specific requirements of any building.