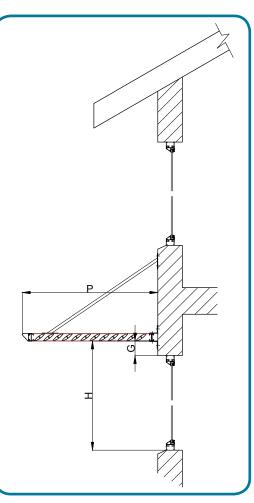

# THERMAL TEST RESULTS

To improve a buildings thermal performance, a form of a shading feature such as louvres can be fitted above any opening. An Eng. is recommended to assist with the design & fixing of the louvres to achieve the desired results. To assist with the calculations of u values on a building, Wispeco has developed the U-Solve calculator which is freely available. (www.u-solve.co.za)