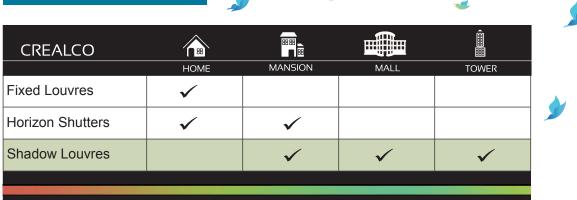

ilble.
- Louvre spacers



This brochure must be read in conjunction with the Installation, Cleaning & Maintenance Guidelines for the relevant system. The manuals must also be used in conjuction with the design and cutting lists from the latest version of Starfront.



## **TYPICAL CONFIGURATIONS**

The Shadow Ellipsoid louvres offers a bullnose profile as well as end caps to further enhance any building.

The Shadow Ellipsoid louvres are designed to allow the louvres to be adjusted to suit the specific requirements of any building.

This brochure must be read in conjunction with the Installation, Cleaning & Maintenance Guidelines for the relevant system. The manuals must also be used in conjuction with the design and cutting lists from the latest version of Starfront.



## APPLICATIONS



# THERMAL TEST RESULTS

To improve a buildings thermal performance, a form of a shading feature such as louvres can be fitted above any opening. An Eng. is recommended to assist with the design & fixing of the louvres to achieve the desired results. To assist with the calculations of u values on a building, Wispeco has developed the U-Solve calculator which is freely available. (www.u-solve.co.za)



To find your nearest **Crealo Distribution Partner**, please visit the Crealco website at: www.crealco.co.za

This brochure must be read in conjunction with the Installation, Cleaning & Maintenance Guidelines for the relevant system. The manuals must also be used in conjuction with the design and cutting lists from the latest version of Starfront.