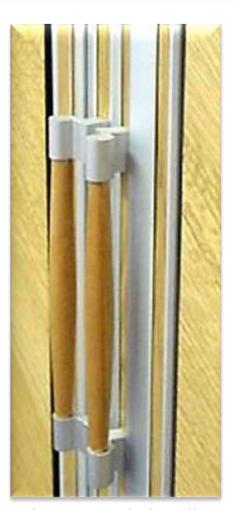

## Handle options

Classic style handle with lock

Elegance style handle

'Zig-zag' configuration when door is closed