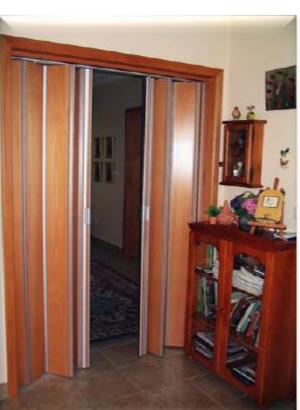

## Typical configurations

Standard single door

Large single door

- opening from one side
- stacking to one side

Double door

- opening in the middle
- stacking to both sides

# Projects pictures (residential)

aluglass bautech

> committed to innovation culture of excellence going green building