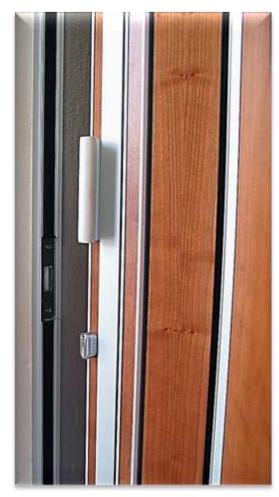

## Handle options

Classic style handle with lock

Elegance style handle

'Zig-zag' configuration when door is closed