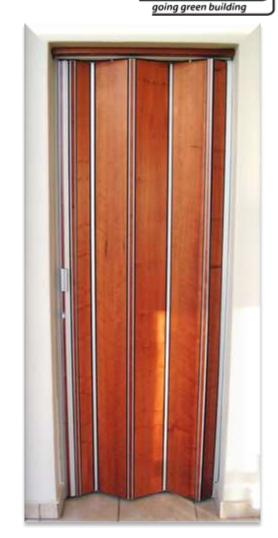

## Types of Varifold doors

<u>Classic style</u>: segments hinged full height by an aluminium extrusion without wooden inserts

Elegance style: segments hinged full height by an aluminium extrusion with wooden inserts to match wood finish