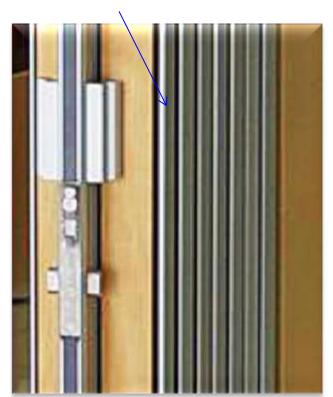

## Types of Varifold doors

<u>Classic style</u>: segments hinged full height by an aluminium extrusion without wooden inserts

Elegance style: segments hinged full height by an aluminium extrusion with wooden inserts to match wood finish