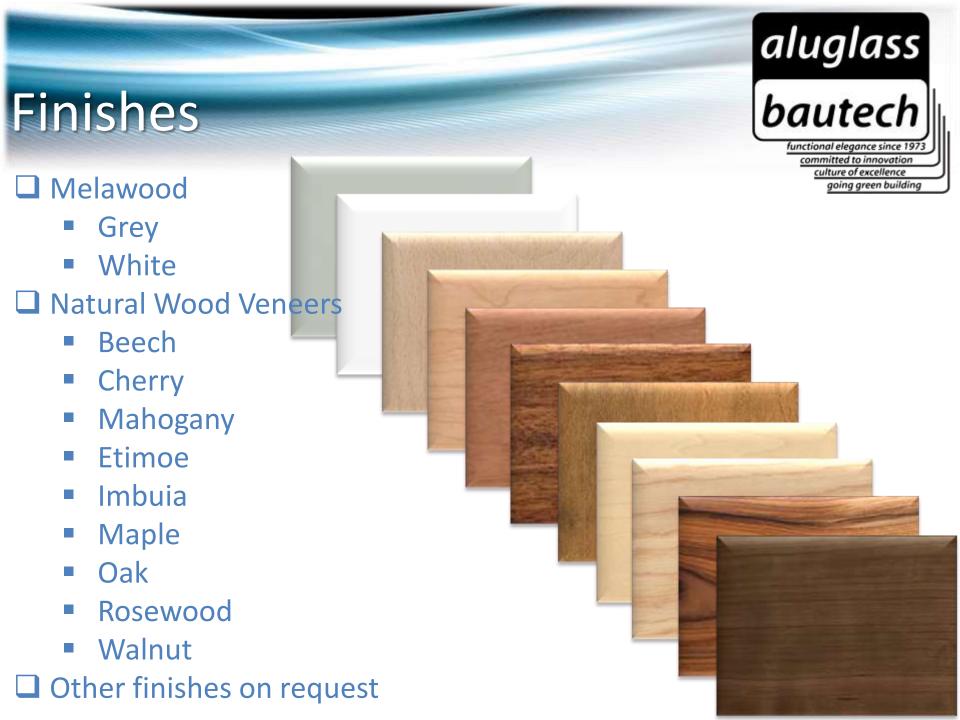

one side
- stacking to one side



Double door

- opening in the middle
- stacking to both sides

## Size guidelines



Single door Max width: 4400mm Max height: 2720mm







## Size guidelines



Double door Max width: 8300mm Max height: 2720mm



# Double door



committed to innovation culture of excellence









### Section details



committed to innovation culture of excellence









TYPICAL VERTICAL SECTION

## Types of Varifold doors



<u>Classic style</u>: segments hinged full height by an aluminium extrusion without wooden inserts



Elegance style: segments hinged full height by an aluminium extrusion with wooden inserts to match wood finish



## Handle options





Classic style handle with lock



Elegance style handle



'Zig-zag' configuration when door is closed



## **Applications**



#### Commercial applications:

- Conference facilities
- Auditoria
- Training rooms
- Education facilities schools, universities, collages (room dividers)
- Boardrooms
- Offices
- Hospitals
- Laboratories
- Places of worship

- Pubs
- Executive dining rooms
- Community centers
- Hospitality facilities

#### Residential applications:

- Lounges and dining rooms
- Kitchens and dining rooms
- Bathroom, bedroom or cupboard doors
- Serving hatches

## Projects pictures (commercial)

aluglass bautech

functional elegance since 1973

committed to innovation culture of excellence

going green building







# Projects pictures (residential)

aluglass bautech

> committed to innovation culture of excellence going green building