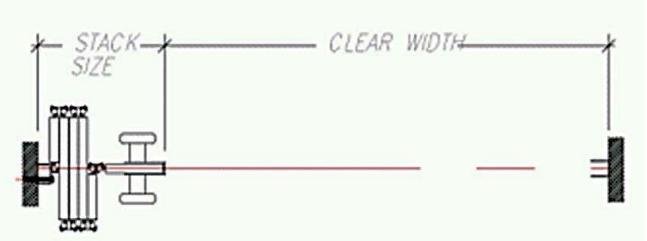

## Size guidelines

Single door Max width: 4400mm Max height: 2720mm

## Size guidelines

Double door Max width: 8300mm Max height: 2720mm