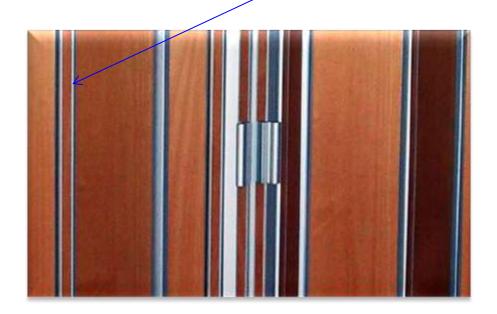

## Types of Varifold doors

<u>Classic style</u>: segments hinged full height by an aluminium extrusion without wooden inserts

Elegance style: segments hinged full height by an aluminium extrusion with wooden inserts to match wood finish