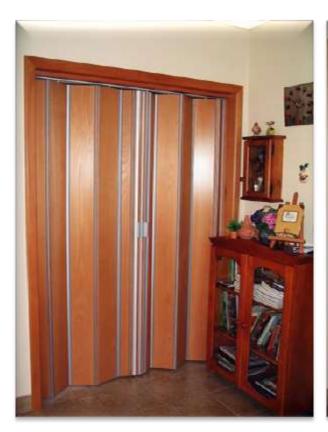

## Types of Varifold doors

<u>Classic style</u>: segments hinged full height by an aluminium extrusion without wooden inserts

Elegance style: segments hinged full height by an aluminium extrusion with wooden inserts to match wood finish

# Projects pictures (residential)

aluglass bautech

> committed to innovation culture of excellence going green building