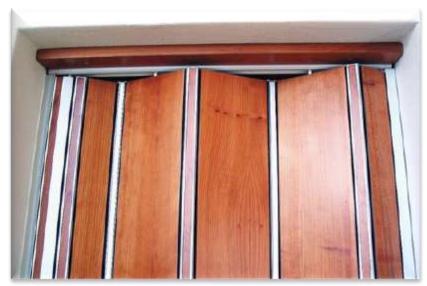

## Types of Varifold doors

<u>Classic style</u>: segments hinged full height by an aluminium extrusion without wooden inserts

Elegance style: segments hinged full height by an aluminium extrusion with wooden inserts to match wood finish

## Handle options

Classic style handle with lock

Elegance style handle

'Zig-zag' configuration when door is closed