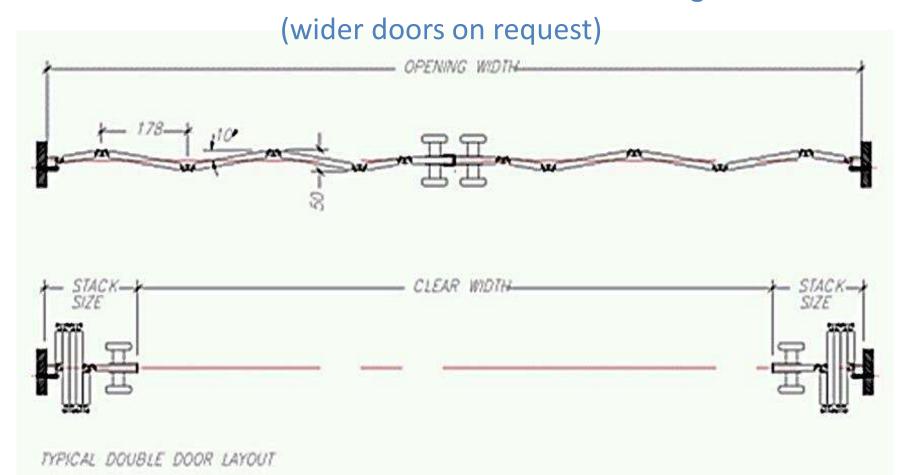

## Size guidelines

Double door Max width: 8300mm Max height: 2720mm

# Double door

committed to innovation culture of excellence

### Section details

committed to innovation culture of excellence

TYPICAL VERTICAL SECTION