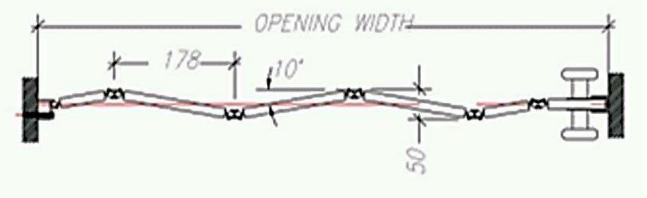

### Section details

committed to innovation culture of excellence

TYPICAL VERTICAL SECTION

## Handle options

Classic style handle with lock

Elegance style handle

'Zig-zag' configuration when door is closed