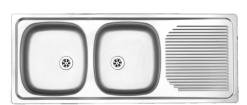

Projectline PLN611 Single Bowl Inset Sink 800 x 460 (LxW) Includes 38mm waste Product Code: 821047

Projectline PLN621
Double Bowl Inset Sink
1160 x 460 (LxW)
Includes 38mm wastes
Product Code: 821048

**EXCELLENT QUALITY, VALUE FOR MONEY** 