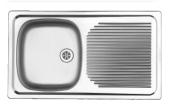

Projectline PLN611 Single Bowl Inset Sink 800 x 460 (LxW) Includes 38mm waste Product Code: 821047

Projectline PLN621
Double Bowl Inset Sink
1160 x 460 (LxW)
Includes 38mm wastes
Product Code: 821048

**EXCELLENT QUALITY, VALUE FOR MONEY** 