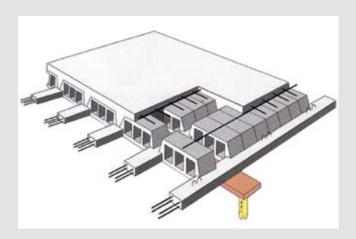

## FloCon

HOLLOW PRESTRESSED SUSPENDED FLOORING SYSTEM

The photographs in this brochure do not necessarily reflect actual product colours.

The FloCon hollow prestressed suspended flooring system has been supplied and installed as a cost-effective structurally designed lightweight prestressed flooring system for industrial, commercial and domestic buildings since 1965.

The elimination of formwork and complicated support work reduces the level of skills required while increasing the rate of construction.

A comprehensive design handbook is available to structural engineers. As an SABS ISO 9001 listed supplier, the manufacture and installation service offered is closely monitored to ensure that stringent quality standards are maintained.