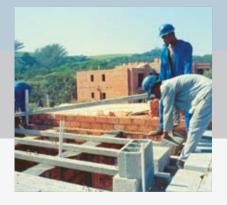

## FloCon

HOLLOW PRESTRESSED SUSPENDED FLOORING SYSTEM

The photographs in this brochure do not necessarily reflect actual product colours.

The FloCon hollow prestressed suspended flooring system has been supplied and installed as a cost-effective structurally designed lightweight prestressed flooring system for industrial, commercial and domestic buildings since 1965.