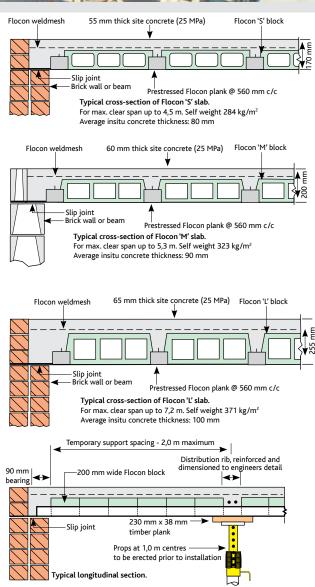

## FloCon

HOLLOW PRESTRESSED SUSPENDED FLOORING SYSTEM

The photographs in this brochure do not necessarily reflect actual product colours.

The FloCon hollow prestressed suspended flooring system has been supplied and installed as a cost-effective structurally designed lightweight prestressed flooring system for industrial, commercial and domestic buildings since 1965.

The elimination of formwork and complicated support work reduces the level of skills required while increasing the rate of construction.

A comprehensive design handbook is available to structural engineers. As an SABS ISO 9001 listed supplier, the manufacture and installation service offered is closely monitored to ensure that stringent quality standards are maintained.