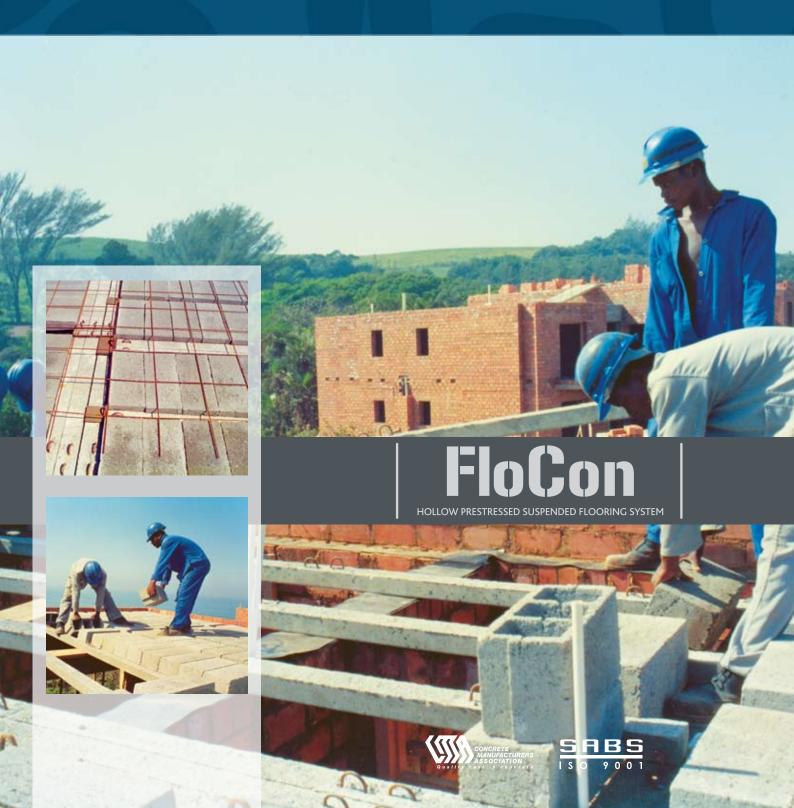

## FloCon

HOLLOW PRESTRESSED SUSPENDED FLOORING SYSTEM

The photographs in this brochure do not necessarily reflect actual product colours.

The FloCon hollow prestressed suspended flooring system has been supplied and installed as a cost-effective structurally designed lightweight prestressed flooring system for industrial, commercial and domestic buildings since 1965.