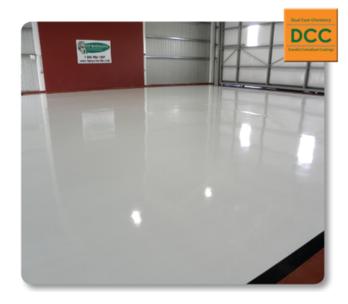

## **ROBEX SPARTA-GUARD**

Robex Spartacote's solid-colour flooring system, Sparta-Guard, was developed to provide a beautiful solid-colour concrete flooring solution with minimal maintenance and rapid return to service. Incorporating Robex Spartacote's DCC technology makes Sparta-Guard one of the industry's most specified systems, providing twice the adhesion of epoxies or polyurethanes. Incredibly popular where cleanliness is a must, Sparta-Guard prevents common chemicals such as oils, grease, gasoline, detergents or salt from penetrating a concrete substrate.

## SPARTA-GUARD IS COMPLETELY UV STABLE AND IS IDEAL FOR A VARIETY OF INDOOR AND OUTDOOR SETTINGS

Available in Robex Spartacote's standard colours with both high-gloss and low-gloss sheens available, providing a solution where light sensitivity or reflection is an issue. Surface finish can be smooth or slip resistant. This system is perfect for situations demanding a highly durable and aesthetically appealing finish with minimal downtime. As is the case with all Robex Spartacote DCC coatings, the Sparta-Guard system can be installed in a matter of hours with next-day return to service.