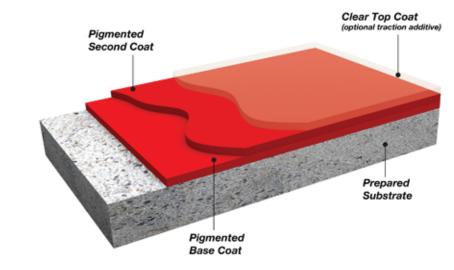

## **ROBEX SPARTA-GUARD**

Robex Spartacote's solid-colour flooring system, Sparta-Guard, was developed to provide a beautiful solid-colour concrete flooring solution with minimal maintenance and rapid return to service. Incorporating Robex Spartacote's DCC technology makes Sparta-Guard one of the industry's most specified systems, providing twice the adhesion of epoxies or polyurethanes. Incredibly popular where cleanliness is a must, Sparta-Guard prevents common chemicals such as oils, grease, gasoline, detergents or salt from penetrating a concrete substrate.

## SPARTA-GUARD IS COMPLETELY UV STABLE AND IS IDEAL FOR A VARIETY OF INDOOR AND OUTDOOR SETTINGS

Available in Robex Spartacote's standard colours with both high-gloss and low-gloss sheens available, providing a solution where light sensitivity or reflection is an issue. Surface finish can be smooth or slip resistant. This system is perfect for situations demanding a highly durable and aesthetically appealing finish with minimal downtime. As is the case with all Robex Spartacote DCC coatings, the Sparta-Guard system can be installed in a matter of hours with next-day return to service.