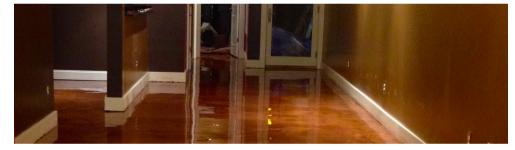

Robex Spartacote's AlpenGlow incorporates metallic pigments to create beautiful colour variation and depth while adding durability and surface quality for a flooring finish that not only looks good, but is also functional.

Versatile: Unique application techniques and stunning colour combinations make AlpenGlow the ideal solution for almost any room inside your house as well outside, rivalling many natural floor options.