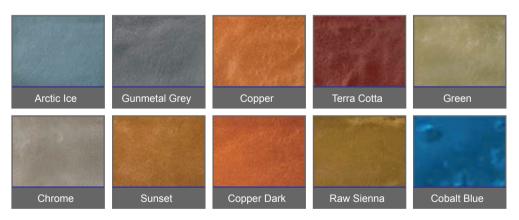

#### Features & Benefits

Variety of colours & designs: Choose any of the 10 vibrant colour options shown below.

Quick & Easy Installation: The simple 3-coat process allows for single day application and fast drying. Install one day and move in the next – no long waits or messy construction sites.