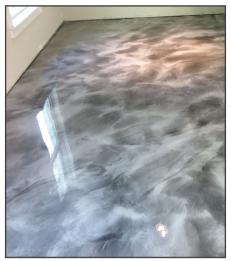

Robex Spartacote's AlpenGlow incorporates metallic pigments to create beautiful colour variation and depth while adding durability and surface quality for a flooring finish that not only looks good, but is also functional.

# Get the look with AlpenGlow

AlpenGlow offers homeowners and property owners a unique and fashionable flooring idea for their kitchen, bathroom, living room or garage.

Versatile: Unique application techniques and stunning colour combinations make AlpenGlow the ideal solution for almost any room inside your house as well outside, rivalling many natural floor options.