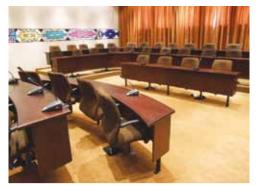

#### **RODLIN DESIGN RD-8500**

An extremely versatile and functional two or three seater seating system with writing boards. An elegant solution for modern lecture and multi-media facilities, conference halls and auditoriums. The clean-cut look is designed to meet requirements

for rationality and comfort.