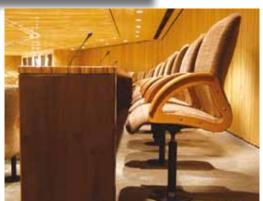

#### RODLIN D-SWING MEMORY RETURN

Rodlin d-swing arm, floor mounted, fully upholstered, medium/high back chairs. Coupled with a continuous writing surface, with or without armrest and various upholstered options.