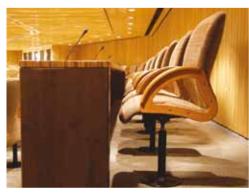

#### RODLIN D-SWING MEMORY RETURN

Rodlin d-swing arm, floor mounted, fully upholstered, medium/high back chairs. Coupled with a continuous writing surface, with or without armrest and various upholstered options.

#### RODLIN D-SWING MEMORY RETURN

- Double swing memory memory return units
- Various upholstered options
- Continuous writing surface in laminated or solid wood
- Vandal resistant
- Durable to high traffic zones