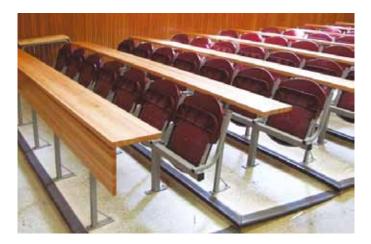

#### RODLIN D-SWING MEMORY RETURN

Rodlin d-swing arm, floor mounted, fully upholstered, medium/high back chairs. Coupled with a continuous writing surface, with or without armrest and various upholstered options.

#### RODLIN D-SWING MEMORY RETURN

- Double swing memory memory return units
- Various upholstered options
- Continuous writing surface in laminated or solid wood
- Vandal resistant
- Durable to high traffic zones