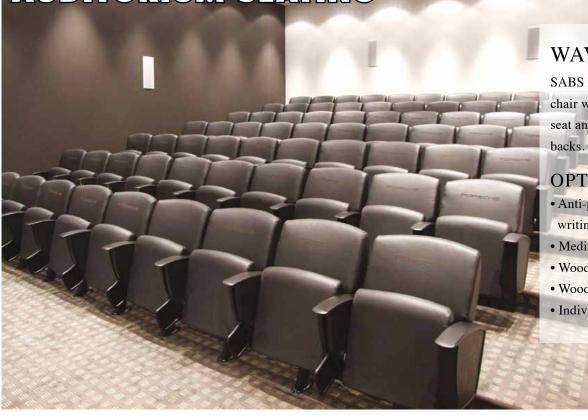

#### WAVE CHAIRS

SABS Design Award winning chair with an automatic tip-up seat and moulded seat and

#### **OPTIONS**

- Anti-panic fold-away
- writing tablet
- Media Box
- Wooden arms
- Wooden acoustic paneling
  - Individual mounting