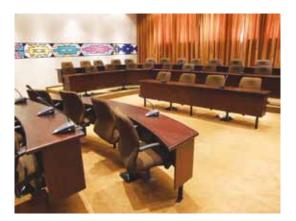

#### RODLIN D-SWING MEMORY RETURN

Rodlin d-swing arm, floor mounted, fully upholstered, medium/high back chairs. Coupled with a continuous writing surface, with or without armrest and various upholstered options.

#### RODLIN D-SWING MEMORY RETURN

- Double swing memory memory return units
- Various upholstered options
- Continuous writing surface in laminated or solid wood
- Vandal resistant
- Durable to high traffic zones