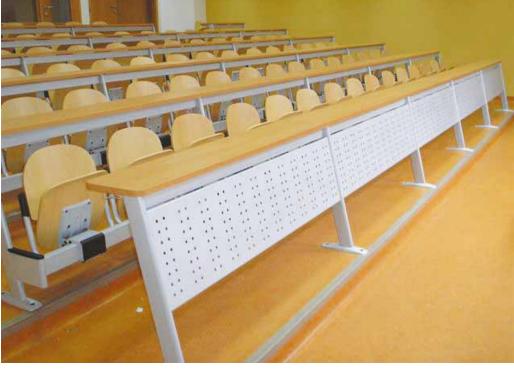

#### **RODLIN DESIGN RD-8500**

An extremely versatile and functional two or three seater seating system with writing boards. An elegant solution for modern lecture and multi-media facilities, conference halls and auditoriums. The clean-cut look is designed to meet requirements

for rationality and comfort.