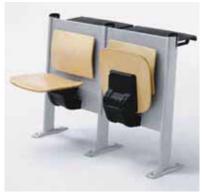

#### **RODLIN DESIGN RD-8500**

An extremely versatile and functional two or three seater seating system with writing boards. An elegant solution for modern lecture and multi-media facilities, conference halls and auditoriums. The clean-cut look is designed to meet requirements

for rationality and comfort.