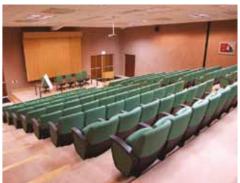

#### WAVE CHAIRS

SABS Design Award winning chair with an automatic tip-up seat and moulded seat and