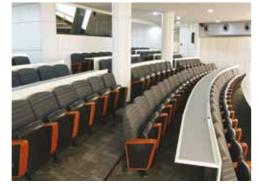

#### RODLIN D-SWING MEMORY RETURN

Rodlin d-swing arm, floor mounted, fully upholstered, medium/high back chairs. Coupled with a continuous writing surface, with or without armrest and various upholstered options.