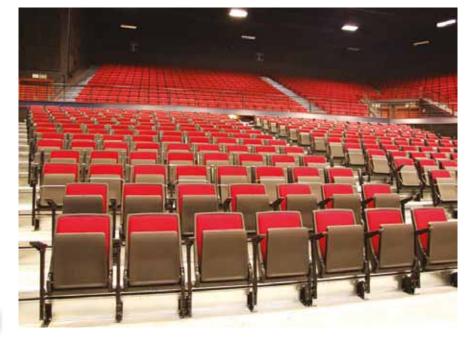

#### WING AUTO-TIP CHAIR

SABS tested lecture, theatre or auditorium chair with various finishes. Consisting of laser cut steel framework, automatic tip mechanism and moulded foam seats and backs.