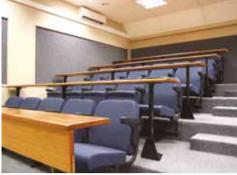

#### RODLIN D-SWING MEMORY RETURN

Rodlin d-swing arm, floor mounted, fully upholstered, medium/high back chairs. Coupled with a continuous writing surface, with or without armrest and various upholstered options.

#### RODLIN D-SWING MEMORY RETURN

- Double swing memory memory return units
- Various upholstered options
- Continuous writing surface in laminated or solid wood
- Vandal resistant
- Durable to high traffic zones