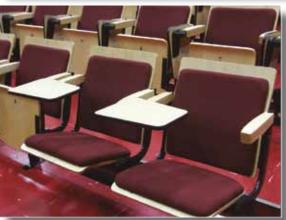

#### **RODLIN DESIGN RD-8500**

An extremely versatile and functional two or three seater seating system with writing boards. An elegant solution for modern lecture and multi-media facilities, conference halls and auditoriums. The clean-cut look is designed to meet requirements

for rationality and comfort.