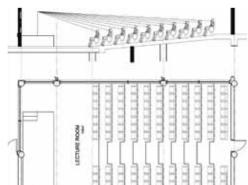

#### **RODLIN DESIGN RD-8500**

An extremely versatile and functional two or three seater seating system with writing boards. An elegant solution for modern lecture and multi-media facilities, conference halls and auditoriums. The clean-cut look is designed to meet requirements

for rationality and comfort.