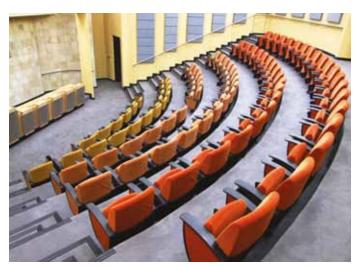

#### RODLIN D-SWING MEMORY RETURN

Rodlin d-swing arm, floor mounted, fully upholstered, medium/high back chairs. Coupled with a continuous writing surface, with or without armrest and various upholstered options.