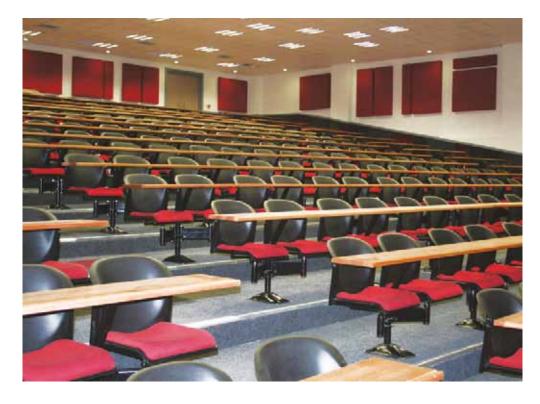

#### RODLIN D-SWING MEMORY RETURN

Rodlin d-swing arm, floor mounted, fully upholstered, medium/high back chairs. Coupled with a continuous writing surface, with or without armrest and various upholstered options.

#### SINGLE MEMORY RETURN

Individually installed seating, with memory return function. Available in a selection of seat/shell options