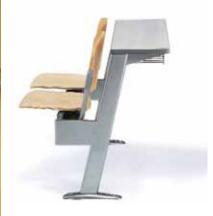

## RODLIN DESIGN PP LECTURE SEAT

- Gravity Tip-up chair with Polypropylene seat and back
- Injection moulded in high quality stabilized plastic
- UV and Flame retardant options
- Smooth gloss finish
- Resistant to adverse weather conditions and vandalism
- Various colour options available
- With or without Continuous writing surface
- Available in 250, 300, 350 or 400mm wide surface
- Optional modesty panel