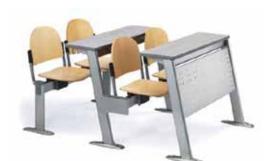

#### RODLIN D-SWING MEMORY RETURN

- Double swing memory memory return units
- Various upholstered options
- Continuous writing surface in laminated or solid wood
- Vandal resistant
- Durable to high traffic zones