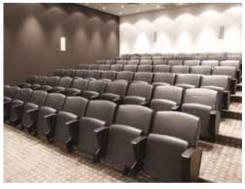

#### WING AUTO-TIP CHAIR

SABS tested lecture, theatre or auditorium chair with various finishes. Consisting of laser cut steel framework, automatic tip mechanism and moulded foam seats and backs.