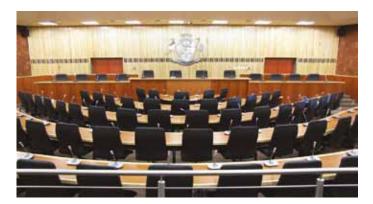

#### RODLIN D-SWING MEMORY RETURN

Rodlin d-swing arm, floor mounted, fully upholstered, medium/high back chairs. Coupled with a continuous writing surface, with or without armrest and various upholstered options.

#### RODLIN D-SWING MEMORY RETURN

- Double swing memory memory return units
- Various upholstered options
- Continuous writing surface in laminated or solid wood
- Vandal resistant
- Durable to high traffic zones