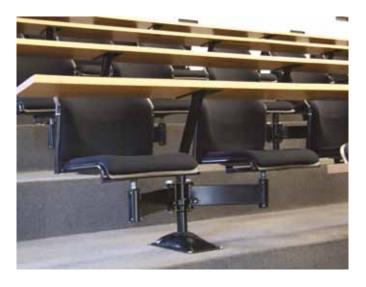

#### HUSSEY RETRACTABLE

- Automatic or manual retractable systems
- Fully upholstered fold-down chairs

#### SINGLE MEMORY RETURN

Individually installed seating, with memory return function. Available in a selection of seat/shell options