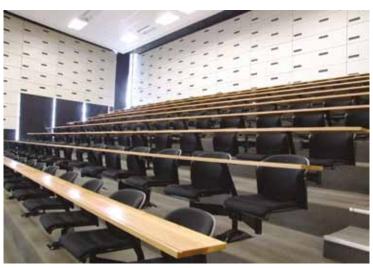

#### RODLIN D-SWING MEMORY RETURN

Rodlin d-swing arm, floor mounted, fully upholstered, medium/high back chairs. Coupled with a continuous writing surface, with or without armrest and various upholstered options.

#### RODLIN D-SWING MEMORY RETURN

- Double swing memory memory return units
- Various upholstered options
- Continuous writing surface in laminated or solid wood
- Vandal resistant
- Durable to high traffic zones