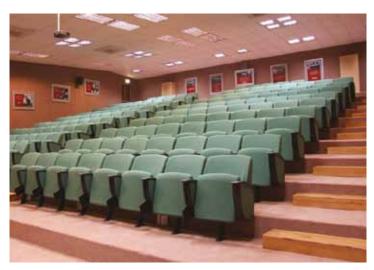

#### WING AUTO-TIP CHAIR

SABS tested lecture, theatre or auditorium chair with various finishes. Consisting of laser cut steel framework, automatic tip mechanism and moulded foam seats and backs.