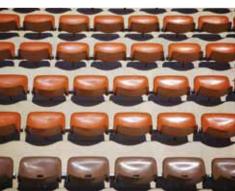

#### WAVE CHAIRS

SABS Design Award winning chair with an automatic tip-up seat and moulded seat and

#### **OPTIONS**

- Anti-panic fold-away
- writing tablet
- Media Box
- Wooden arms
- Wooden acoustic paneling
  - Individual mounting