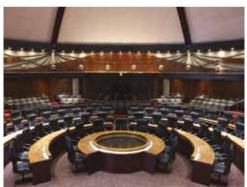

#### RODLIN D-SWING MEMORY RETURN

- Double swing memory memory return units
- Various upholstered options
- Continuous writing surface in laminated or solid wood
- Vandal resistant
- Durable to high traffic zones