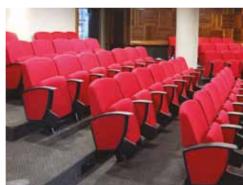

#### RODLIN D-SWING MEMORY RETURN

Rodlin d-swing arm, floor mounted, fully upholstered, medium/high back chairs. Coupled with a continuous writing surface, with or without armrest and various upholstered options.

#### RODLIN D-SWING MEMORY RETURN

- Double swing memory memory return units
- Various upholstered options
- Continuous writing surface in laminated or solid wood
- Vandal resistant
- Durable to high traffic zones