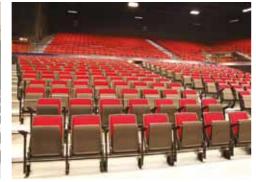

#### HUSSEY RETRACTABLE

- Automatic or manual retractable systems
- Fully upholstered fold-down chairs