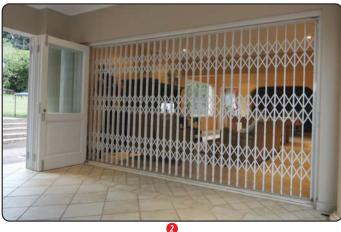

## Xpandor+

#### FEATURES:

- ✓ Constructed from double vertical uprights for strength & flexibility
- ✓ The solid steel infill secures 3 uprights for maximum strength
- $\checkmark\,$  Glass filled nylon rollers ensure strength & easy operation
- $\checkmark\,$  Comes standard with a tamperproof slamlock for quick protection
- ✓ Available in a wide range of UV resistant colours
- ✓ Low profile anti-trip bottom track
- $\checkmark$  High tensile rivets used in the construction
- $\checkmark\,$  The sash takes up ±15-20% of the opening when stacked away