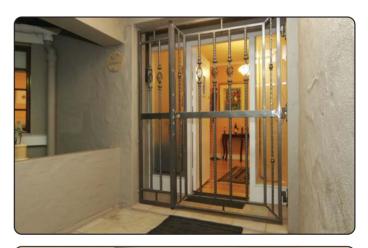

- ✓ Comes standard with a slamlock for quick protection with deadlock facility or double throw deadlock
- ✓ Available in a wide range of UV resistant colours
- ✓ For maximum security use 10mm or 12mm infill & full frame or Hi-gate spec (see Hi-gate for spec)
- ✓ Gate can swing out 180° for full access
- ✓ Available in 100% hot dip galvanised finish

- Triple heavy duty hinges for maximum security
- ✓ 25 x 25 x 2mm frame
- ✓ 10mm or 12mm infill with decorative accessory on request
- ✓ Full length lock-keep with full length protection plate
- Comes with slamlock for quick protection with deadlock facility or double throw deadlock with escutcheon plate
- $\checkmark\,$  Recommended by the insurance industry
- ✓ Available in 100% hot dip galvanised finish