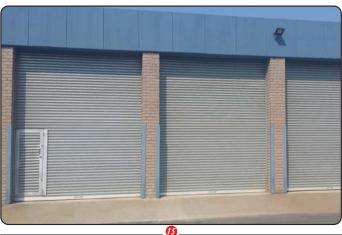

- Constructed from 0.6mm to 1.2mm steel slats for maximum security for light & heavy industrial markets
- ✓ Operated by chain / gearbox / electric motor or push-up
- $\checkmark\,$  Comes standard with a barrel bolt or rol-lock facility
- ✓ Available in a wide range of UV resistant colours
- ✓ Heavy duty T-bar with combined weather seal comes standard
- $\checkmark\,$  Nylon friction guides reduce noise & allow easier operation of door
- ✓ Also available in aluminium, perforated & finestra