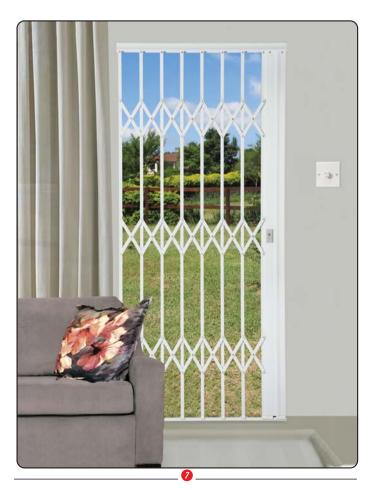

## Xpandor+

#### FEATURES:

- ✓ Constructed from double vertical uprights for strength & flexibility
- ✓ The solid steel infill secures 3 uprights for maximum strength
- $\checkmark\,$  Glass filled nylon rollers ensure strength & easy operation
- $\checkmark\,$  Comes standard with a tamperproof slamlock for quick protection
- ✓ Available in a wide range of UV resistant colours
- ✓ Low profile anti-trip bottom track
- $\checkmark$  High tensile rivets used in the construction
- $\checkmark\,$  The sash takes up ±15-20% of the opening when stacked away