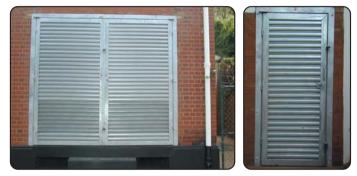

#### FEATURES:

- $\checkmark$  Superior strength & security vs wooden doors
- $\checkmark$  Custom-made to fit any opening
- Unique weatherproof design
- Easily installed
- Hot dip galvanised
- ✓ Approved locking system
- ✓ Made from 1.2mm slats