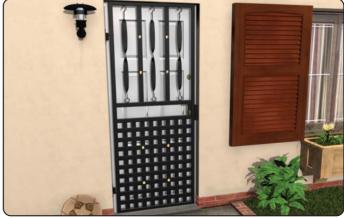

## Xpandor+

#### FEATURES:

- ✓ Constructed from double vertical uprights for strength & flexibility
- ✓ The solid steel infill secures 3 uprights for maximum strength
- $\checkmark\,$  Glass filled nylon rollers ensure strength & easy operation
- $\checkmark\,$  Comes standard with a tamperproof slamlock for quick protection
- ✓ Available in a wide range of UV resistant colours
- ✓ Low profile anti-trip bottom track
- $\checkmark$  High tensile rivets used in the construction
- $\checkmark\,$  The sash takes up ±15-20% of the opening when stacked away