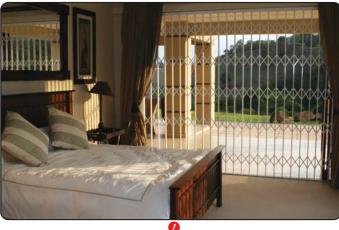

- ✓ An affordable trellis door for both door & window applications
- ✓ Constructed from double vertical uprights for strength & flexibility
- ✓ Glass filled nylon rollers ensure strength & easy operation
- $\checkmark\,$  Comes standard with a tamperproof slamlock for quick protection
- ✓ Available in a wide range of UV resistant colours
- Low profile anti-trip bottom track
- ✓ Fastens on all 4 sides creating a fully framed barrier
- ✓ Tested & meets stringent SABS ISO 9001:2000 standards