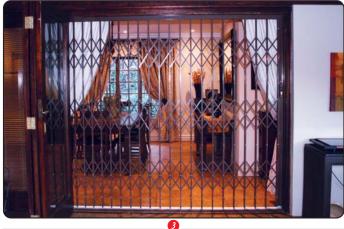

## Alu-max°

#### FEATURES:

- ✓ South Africa's premier trellis door
- Constructed from double vertical aircraft grade aluminium uprights for strength & flexibility
- $\checkmark\,$  The solid aluminium infill secures 4 uprights for maximum strength
- $\checkmark\,$  Nylon bearing rollers ensure maximum strength & easy operation
- Comes standard with a 4-point tamperproof lock
- $\checkmark\,$  Available in a wide range of UV resistant colours/wood grain finishes
- Low profile anti-trip bottom track
- High tensile rivets used in the construction
- $\checkmark\,$  The sash takes up ±15-20% of the opening when stacked away
- Recommended by the insurance industry