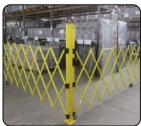

#### FEATURES:

- Enhances access control on roller shutter doors, business entrances / exits
- Promotes health & safety in the work place or retail environment when access control is required
- Light weight aluminium construction for easy maneuverability & easy to store
- ✓ Range of width options (1m-8m) & finished heights (1.2m or 1.8m)
- Available in high visibility colours black & yellow; red & white; yellow or any other standard colour/s to match