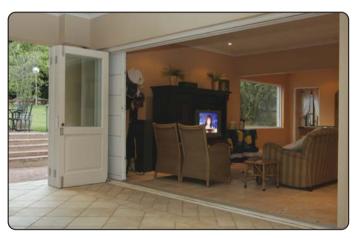

## Xpandor+

#### FEATURES:

- ✓ Constructed from double vertical uprights for strength & flexibility
- ✓ The solid steel infill secures 3 uprights for maximum strength
- $\checkmark\,$  Glass filled nylon rollers ensure strength & easy operation
- $\checkmark\,$  Comes standard with a tamperproof slamlock for quick protection
- ✓ Available in a wide range of UV resistant colours
- ✓ Low profile anti-trip bottom track
- $\checkmark$  High tensile rivets used in the construction
- $\checkmark\,$  The sash takes up ±15-20% of the opening when stacked away