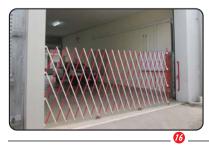

#### FEATURES:

- Enhances access control on roller shutter doors, business entrances / exits
- Promotes health & safety in the work place or retail environment when access control is required
- Light weight aluminium construction for easy maneuverability & easy to store
- ✓ Range of width options (1m-8m) & finished heights (1.2m or 1.8m)
- Available in high visibility colours black & yellow; red & white; yellow or any other standard colour/s to match