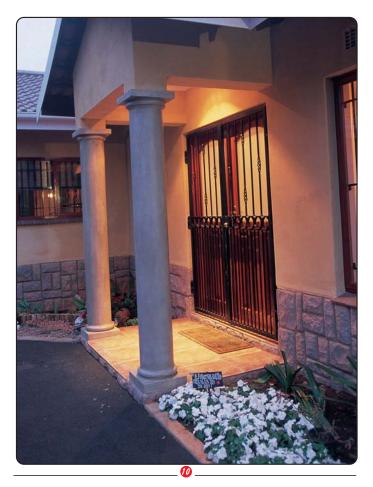

- ✓ Comes standard with a slamlock for quick protection with deadlock facility or double throw deadlock
- ✓ Available in a wide range of UV resistant colours
- ✓ For maximum security use 10mm or 12mm infill & full frame or Hi-gate spec (see Hi-gate for spec)
- ✓ Gate can swing out 180° for full access
- ✓ Available in 100% hot dip galvanised finish

- Triple heavy duty hinges for maximum security
- ✓ 25 x 25 x 2mm frame
- ✓ 10mm or 12mm infill with decorative accessory on request
- ✓ Full length lock-keep with full length protection plate
- Comes with slamlock for quick protection with deadlock facility or double throw deadlock with escutcheon plate
- $\checkmark\,$  Recommended by the insurance industry
- ✓ Available in 100% hot dip galvanised finish