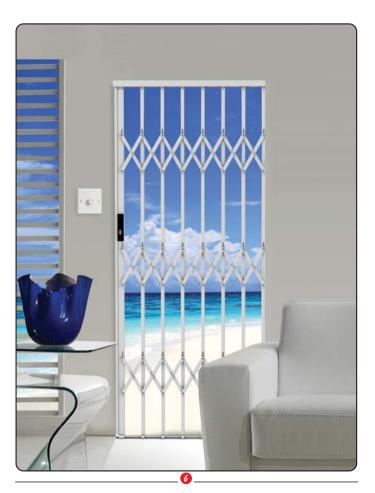

## Xpandor+

#### FEATURES:

- ✓ Constructed from double vertical uprights for strength & flexibility
- ✓ The solid steel infill secures 3 uprights for maximum strength
- $\checkmark\,$  Glass filled nylon rollers ensure strength & easy operation
- $\checkmark\,$  Comes standard with a tamperproof slamlock for quick protection
- ✓ Available in a wide range of UV resistant colours
- ✓ Low profile anti-trip bottom track
- $\checkmark$  High tensile rivets used in the construction
- $\checkmark\,$  The sash takes up ±15-20% of the opening when stacked away