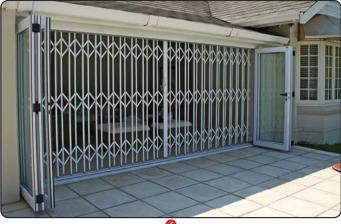

## Xpandor+

#### FEATURES:

- ✓ Constructed from double vertical uprights for strength & flexibility
- ✓ The solid steel infill secures 3 uprights for maximum strength
- $\checkmark\,$  Glass filled nylon rollers ensure strength & easy operation
- $\checkmark\,$  Comes standard with a tamperproof slamlock for quick protection
- ✓ Available in a wide range of UV resistant colours
- ✓ Low profile anti-trip bottom track
- $\checkmark$  High tensile rivets used in the construction
- $\checkmark\,$  The sash takes up ±15-20% of the opening when stacked away