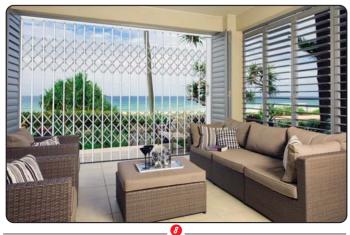

Alu-glide<sup>°</sup>

- ✓ Fully framed DIY trellis door with Slamlock
- ✓ 100% aluminium construction
- ✓ Rust resistant ideal for coastal regions
- ✓ Comes with all fasteners
- ✓ 3 rows of strengthened diamond lattice

- ✓ Fully framed DIY trellis door with 3-point SLAMLOCK
- ✓ Spring-loaded for easy opening & anti-lift pin
- ✓ New robust aluminium profiles
- ✓ Rust resistant ideal for coastal regions
- ✓ 3 rows of strengthened diamond lattice
- ✓ High quality cylinder with custom keys
- $\checkmark\,$  Double leading hanger wheels for smooth operation
- ✓ Low profile anti-trip bottom track
- ✓ Comes with all fasteners
- ✓ 3 rows of strengthened diamond lattice