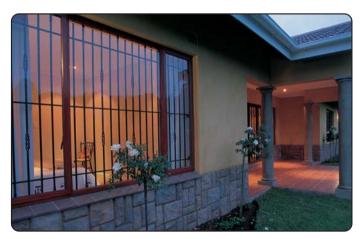

## Alu-max°

#### FEATURES:

- ✓ South Africa's premier trellis door
- Constructed from double vertical aircraft grade aluminium uprights for strength & flexibility
- $\checkmark\,$  The solid aluminium infill secures 4 uprights for maximum strength
- $\checkmark\,$  Nylon bearing rollers ensure maximum strength & easy operation
- Comes standard with a 4-point tamperproof lock
- $\checkmark\,$  Available in a wide range of UV resistant colours/wood grain finishes
- Low profile anti-trip bottom track
- High tensile rivets used in the construction
- $\checkmark\,$  The sash takes up ±15-20% of the opening when stacked away
- Recommended by the insurance industry