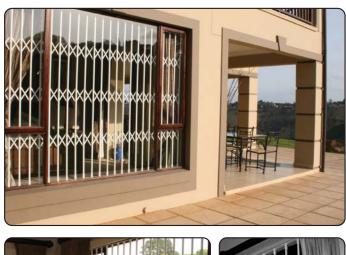

## **Roller Grilles°**

#### FEATURES:

- ✓ Available in 2 attractive designs Circle & Romany
- Provides security without obstructing your view
- Extensively used by the commercial sector
- Only available in a hot dip galvanised finish
- $\checkmark\,$  Lock mechanism can be barrel bolt, linze lock type or Xpanda rol-lock
- Can be chain operated, crank operated or fully automated