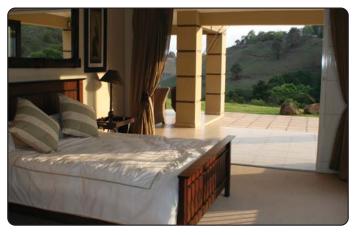

- ✓ An affordable trellis door for both door & window applications
- ✓ Constructed from double vertical uprights for strength & flexibility
- ✓ Glass filled nylon rollers ensure strength & easy operation
- $\checkmark\,$  Comes standard with a tamperproof slamlock for quick protection
- ✓ Available in a wide range of UV resistant colours
- Low profile anti-trip bottom track
- ✓ Fastens on all 4 sides creating a fully framed barrier
- ✓ Tested & meets stringent SABS ISO 9001:2000 standards