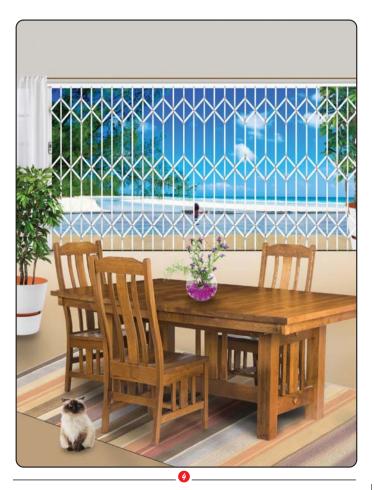

## Xpandor+

#### FEATURES:

- ✓ Constructed from double vertical uprights for strength & flexibility
- ✓ The solid steel infill secures 3 uprights for maximum strength
- $\checkmark\,$  Glass filled nylon rollers ensure strength & easy operation
- $\checkmark\,$  Comes standard with a tamperproof slamlock for quick protection
- ✓ Available in a wide range of UV resistant colours
- ✓ Low profile anti-trip bottom track
- $\checkmark$  High tensile rivets used in the construction
- $\checkmark\,$  The sash takes up ±15-20% of the opening when stacked away