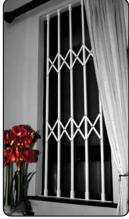

## Xpandor+

#### FEATURES:

- ✓ Constructed from double vertical uprights for strength & flexibility
- ✓ The solid steel infill secures 3 uprights for maximum strength
- $\checkmark\,$  Glass filled nylon rollers ensure strength & easy operation
- $\checkmark\,$  Comes standard with a tamperproof slamlock for quick protection
- ✓ Available in a wide range of UV resistant colours
- ✓ Low profile anti-trip bottom track
- $\checkmark$  High tensile rivets used in the construction
- $\checkmark\,$  The sash takes up ±15-20% of the opening when stacked away