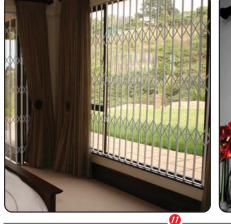

## **Roller Grilles°**

#### FEATURES:

- ✓ Available in 2 attractive designs Circle & Romany
- Provides security without obstructing your view
- Extensively used by the commercial sector
- Only available in a hot dip galvanised finish
- $\checkmark\,$  Lock mechanism can be barrel bolt, linze lock type or Xpanda rol-lock
- Can be chain operated, crank operated or fully automated